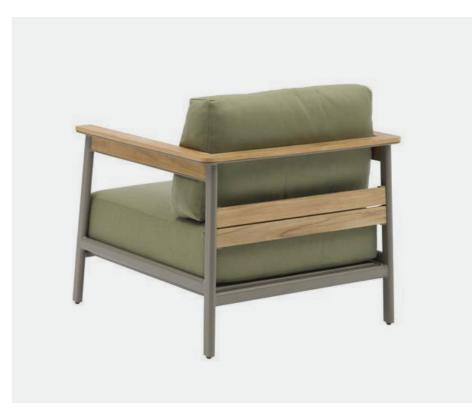

## Aura collection

Designer by Enrique Martí Studio

Inspired by nature, the aura collection is versatile and is adapted to any space while remaining a comfortable piece with an incredibly careful aesthetic. With the essential pieces and a timeless design, aura is a collection resistant to inclement weather but without set aside from the beauty of the furniture.

Combining multiple textures, materials and colours, a design which makes the difference and rich in details is obtained. It allows you to combine the materials in order to adapt perfectly to your space, in addition, the collection has seats and  $tables\ to\ create\ an\ integral\ space\ that\ radiates\ that\ characteristic\ luminosity\ of\ the\ aura\ collection.$ 

Aura Easy Soft Arm Chair Aura Coffee Table. Moss Green Crank VT111

Aura Arm Chair Aura Chair Aura table.
 Blue Crank VT107

Aura Easy Chair.
Blue Crank VT107

Crank outdoor furniture General Catalogue

- Aura Chair.
   Blue Crank VT107
- Aura Easy Chair Aura Sofa Aura coffee Table.
   Moss Green Crank VT111