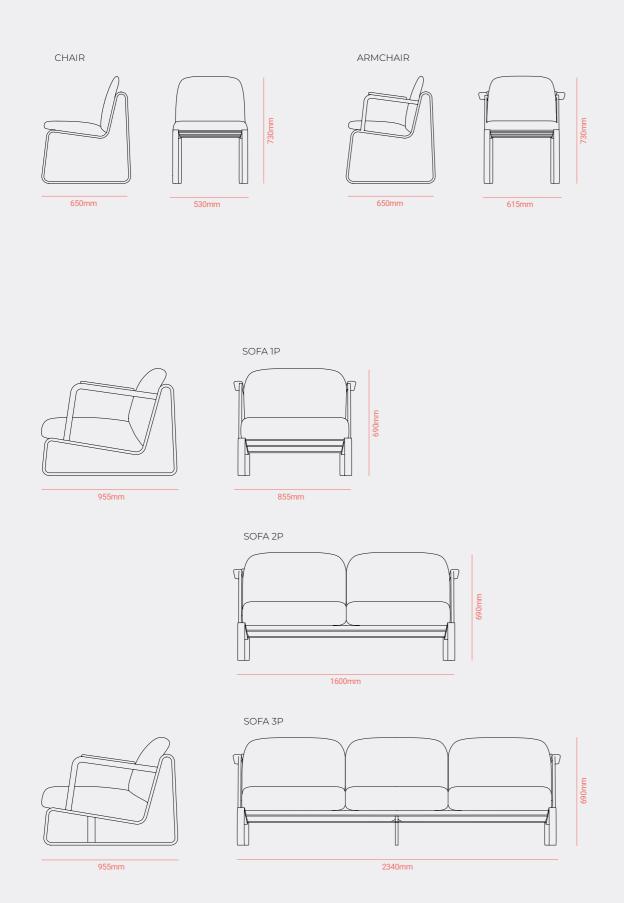

plays a key role in the design of the costa collection. Its shape represents the profile of the seat, highlighting its ergonomics and providing lightness to the pieces.

Resistance is not incompatible with comfort, the costa collection is made up of resistant and versatile pieces, with their own very marked personality, that will fill your home with colour with a light and fun design.







Mediterranean Vibes







- Costa Coffee Table
  White Crank VT103
- Costa Sofa Costa Easy Chair Costa Coffee Table White Crank VT103

48 Costa collection Mediterranean Vibes 49 Crank outdoor furniture General Catalogue



Costa Easy Chair White Crank VT103

Costa Easy Chair Costa Coffee Table White Crank VT103



50 Costa collection Mediterranean Vibes 51 Crank outdoor furniture General Catalogue











Volos Chair Volos Armchair Volos Table

## Volos collection

Designer by Enrique Martí Studio





Volos is a light collection of braided chair and armchair with a metal structure. The braid divided into stripes creates a very interesting play of light and shadow. In addition, this proposal is much interesting due to the wide availability of colors. Volos is a very light collection that will fill your outdoor spaces with color.



── Volos Arm Chair Volos Chair Volos Table White Crank VT103 Anthracite Crank VT101











 Volos Arm Chair Volos Chair Volos Table
 White Crank VT103 Volos Arm Chair Anthracite Crank VT101

Volos collection Mediterranean Vibes 61 Crank outdoor furniture General Catalogue





Volos Arm Chair
 Blue Crank VT107





ARMCHAIR



Volos collection Mediter