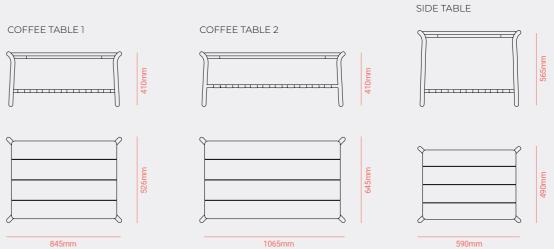

### Malta collection

Designer by Enrique Martí Studio

- Malta Arm Chair Malta Table. Terracotta Crank VT109
- Malta Easy Arm Chair. White Crank VT103

EN A versatile, light and full of color collection. Malta does not neglect comfort, thanks to its upholstered seat it guarantees user comfort. It also has a braided back with straps, which give it a modern and sophisticated look. It is a complete collection that has seats and tables. The tabletops are very interesting at a compositional level, since thanks to their partition in the central part they allow different grains to be combined and the process to be optimized.

 Malta Sofa Malta Easy Arm Chair Malta Coffee Table.
 White Crank VT103

Malta collection

 Malta Chair Malta Arm Chair Malta Table.
 Terracotta Crank VT109

Malta Arm Chair Terracotta Crank VT109

General Catalogue

Crank outdoor furniture

Malta Table. Terracotta Crank VT109

Malta Arm Chair Malta Table. —• Terracotta Crank VT109

- Malta Easy Arm Chair Malta Sofa Malta Side Table.
   White Crank VT103
- Malta Easy Arm Chair.