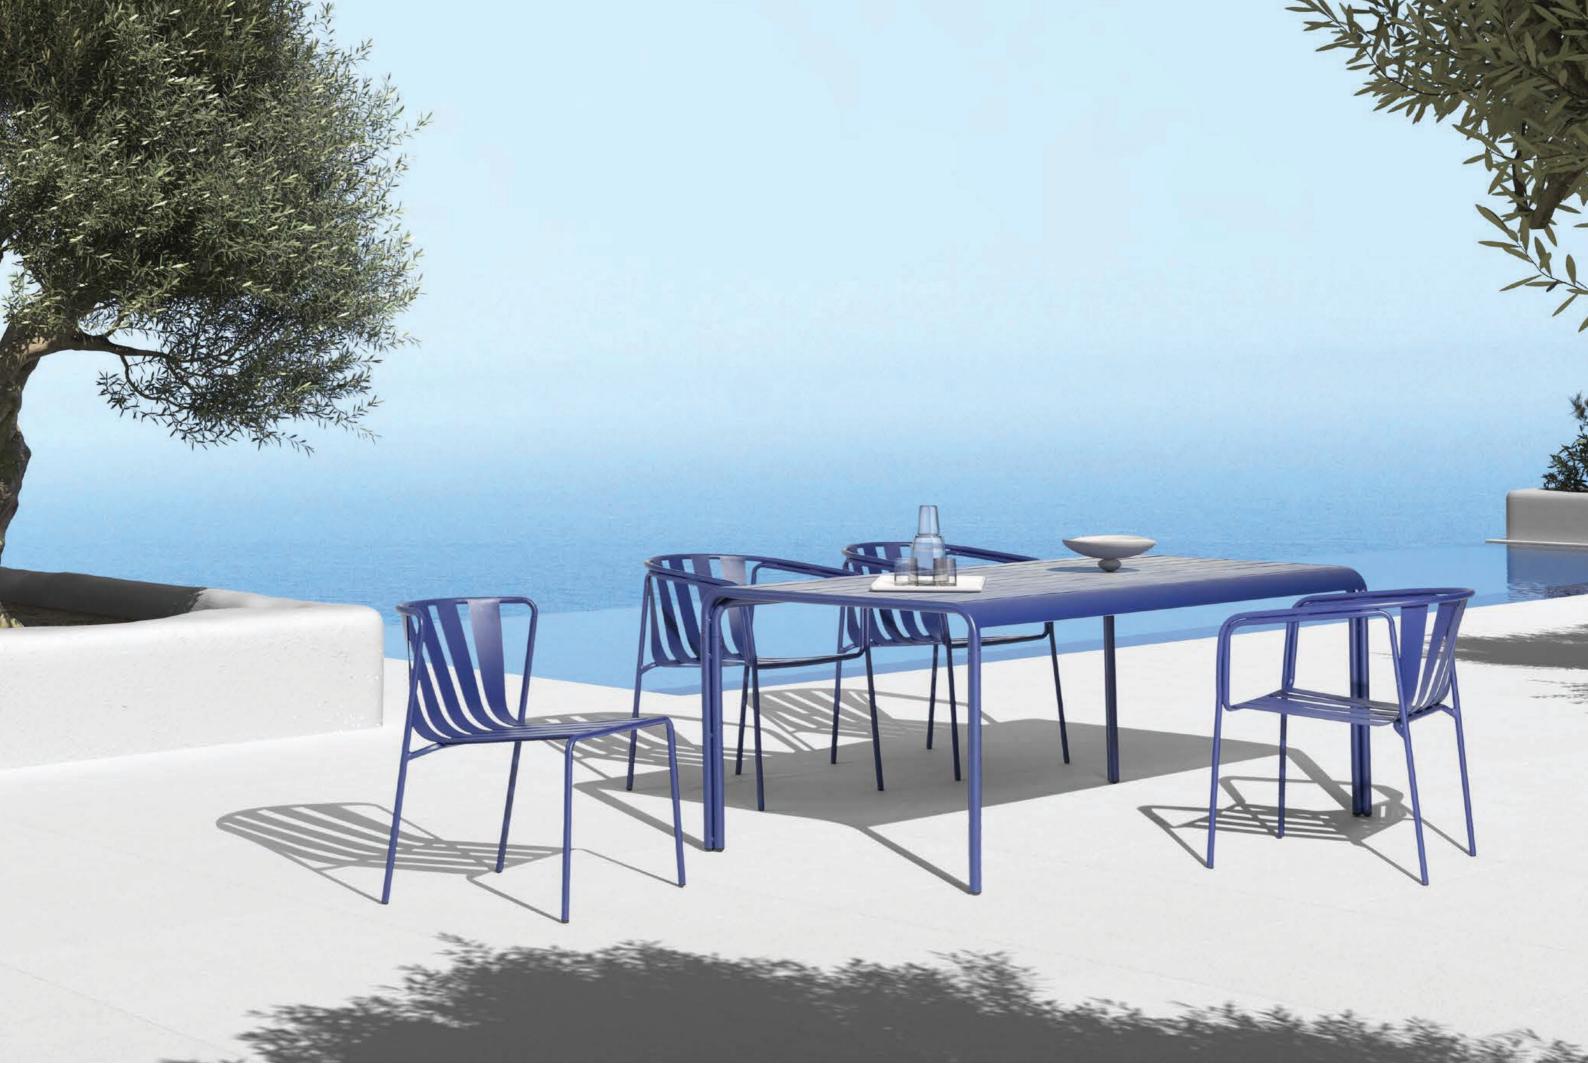

## Volos collection

Designer by Enrique Martí Studio

Volos is a light collection of braided chair and armchair with a metal structure. The braid divided into stripes creates a very interesting play of light and shadow. In addition, this proposal is much interesting due to the wide availability of colors. Volos is a very light collection that will fill your outdoor spaces with color.

── Volos Arm Chair Volos Chair Volos Table White Crank VT103 Anthracite Crank VT101

 Volos Arm Chair Volos Chair Volos Table
 White Crank VT103 Volos Arm Chair Anthracite Crank VT101

Volos collection Mediterranean Vibes 61 Crank outdoor furniture General Catalogue

Volos Arm Chair
 Blue Crank VT107

ARMCHAIR

Volos collection Mediterranean Vibes 63 Crank outdoor furniture General Catalogue

Niza Sofa Niza Side Table Niza Coffee Table