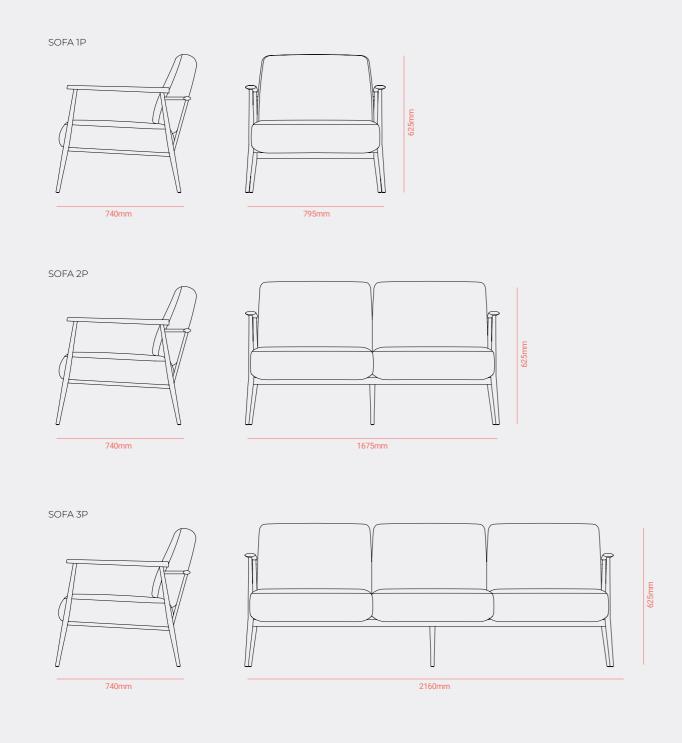

ushions to achieve total comfort. Niza is an outdoor collection designed to provide warmth to the space in which it's located. Turn any outdoor space into a home.

The most important characteristic of niza collection is the constant play it makes between the different sections. In addition, the cushions don't leave out the details, since the seams differentiate this piece from others. Play with one visible and one hidden seam to add richness to the design. In short, nice has come to stay.



— Niza Easy Chair Niza coffee Table. Taupé Crank VT102





Mediterranean Vibes





Niza Easy Arm Chair Niza coffee Table.

Burgundy Crank VT113

Niza Sofa Niza Easy Arm Chair Niza Coffee Table. Blue Crank VT107



70 Niza collection Mediterranean Vibes 71 Crank outdoor furniture General Catalogue













## Branch collection

Designer by Enrique Martí Studio



Branch Sun Bed.
 Moss Green Crank VT111
 Blue Crank VT107



**EN** The BRANCH lounger, with its lightweight yet sturdy structure, integrates seamlessly into the landscape, striking a balance between design and functionality. Its ergonomic shape adapts to the body, providing a resting experience that is not only comfortable but also visually coherent with its surroundings.

This approach transforms an everyday object into an extension of architecture, creating a fluid connection between furniture and outdoor space. More than an isolated piece, the lounger becomes part of the overall design, interacting with the lines and volumes around it to enhance the sense of continuity and harmony.



Branch Sun Bed. Moss Green Crank V