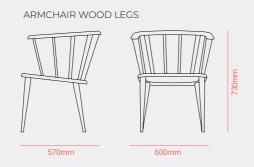

Solei Chair Solei Armchair Solei Easy Armchair Solei Lounge Chair Solei Sofa Solei Table Solei Coffee Table

# Solei collection

Designer by Enrique Martí Studio

 Solei Arm Chair Solei Table Teak

Solei evokes the wild west in a minimalist way. Made of wood, it is a simple, functional and comfortable nordic style collection. Complements the wooden structure with upholstered cushions to invite you to spend long periods of time in it.