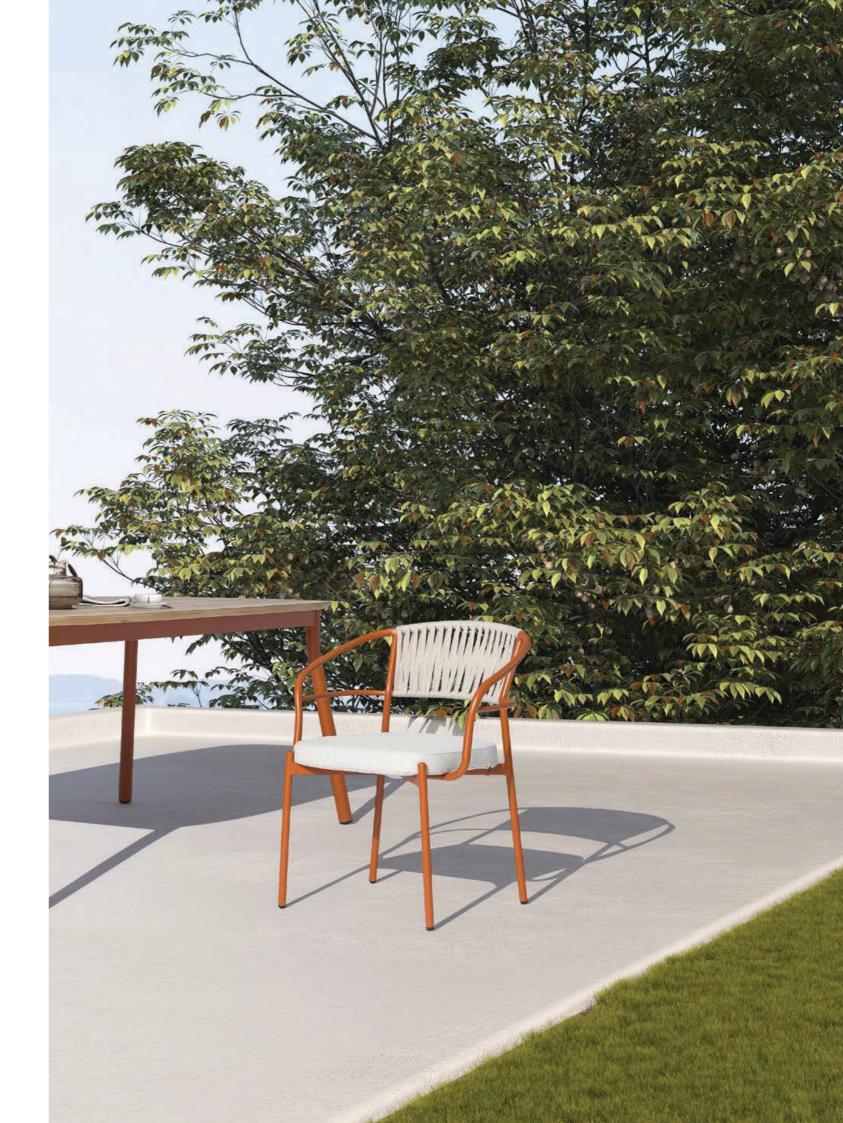

## Bahia collection

Designer by Enrique Martí Studio

- Bahia Stool Bahia Table.
  Blue Crank VT107
- Bahia Arm Chair. Terracotta Crank VT109

**EN** A collection full of color, rich in details and combining materials. Bahia will bring joy to any space in which it's located, as well as personality because of the great color range in which it's offered.

It's a light design that can be accompanied by different cushions to make the collection even more relaxing. Bahia is super interesting, it's capable of combining materials and colors in a masterful way. In addition, it's comfortable due to its curvature in the pieces, which adapts them to the human body. Are you looking to give an outdoor space personality? Bahia is without a doubt your collection.