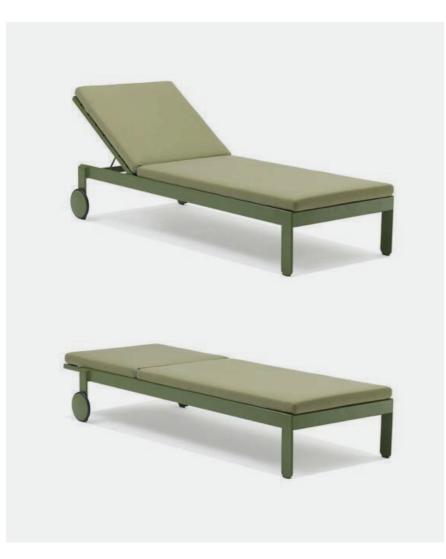

## Branch collection

Designer by Enrique Martí Studio

Branch Sun Bed.
 Moss Green Crank VT111
 Blue Crank VT107

**EN** The BRANCH lounger, with its lightweight yet sturdy structure, integrates seamlessly into the landscape, striking a balance between design and functionality. Its ergonomic shape adapts to the body, providing a resting experience that is not only comfortable but also visually coherent with its surroundings.

Branch Sun Bed. Moss Green Crank VT111

Branch Sun Bed.
 Moss Green Crank VT111

Branch collection Mediterranean Vibes 79 Crank outdoor furniture General Catalogue