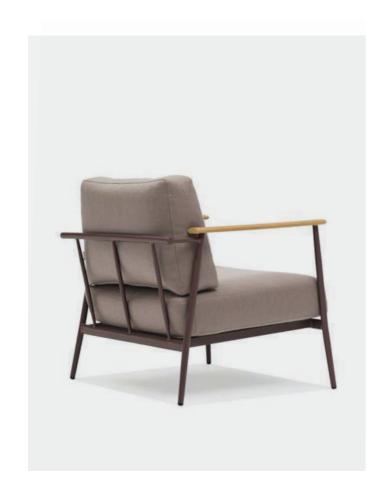

## Aura collection

Designer by Enrique Martí Studio

Inspired by nature, the aura collection is versatile and is adapted to any space while remaining a comfortable piece with an incredibly careful aesthetic. With the essential pieces and a timeless design, aura is a collection resistant to inclement weather but without set aside from the beauty of the furniture.

Combining multiple textures, materials and colours, a design which makes the difference and rich in details is obtained. It allows you to combine the materials in order to adapt perfectly to your space, in addition, the collection has seats and  $tables\ to\ create\ an\ integral\ space\ that\ radiates\ that\ characteristic\ luminosity\ of\ the\ aura\ collection.$ 

Aura Easy Soft Arm Chair Aura Coffee Table. Moss Green Crank VT111

Aura Arm Chair Aura Chair Aura table.
 Blue Crank VT107

Aura Easy Chair.
Blue Crank VT107

Crank outdoor furniture General Catalogue

- Aura Chair.
   Blue Crank VT107
- Aura Easy Chair Aura Sofa Aura coffee Table.
   Moss Green Crank VT111