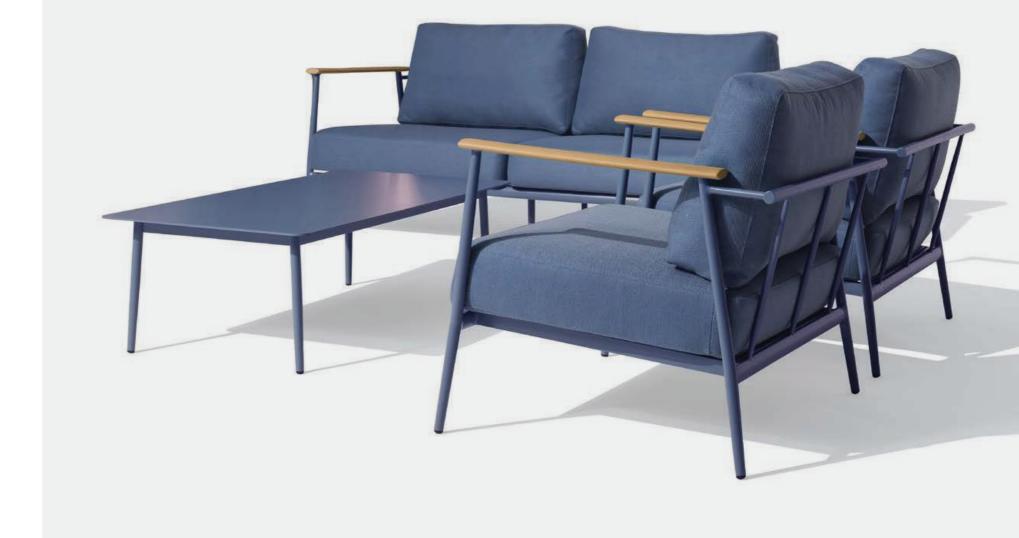

## Aura collection

Designer by Enrique Martí Studio

Inspired by nature, the aura collection is versatile and is adapted to any space while remaining a comfortable piece with an incredibly careful aesthetic. With the essential pieces and a timeless design, aura is a collection resistant to inclement weather but without set aside from the beauty of the furniture.

Combining multiple textures, materials and colours, a design which makes the difference and rich in details is obtained. It allows you to combine the materials in order to adapt perfectly to your space, in addition, the collection has seats and  $tables\ to\ create\ an\ integral\ space\ that\ radiates\ that\ characteristic\ luminosity\ of\ the\ aura\ collection.$ 

Aura Easy Soft Arm Chair Aura Coffee Table. Moss Green Crank VT111

Aura Arm Chair Aura Chair Aura table.
 Blue Crank VT107

Aura Easy Chair.
Blue Crank VT107

Crank outdoor furniture General Catalogue

- Aura Chair.
   Blue Crank VT107
- Aura Easy Chair Aura Sofa Aura coffee Table.
   Moss Green Crank VT111