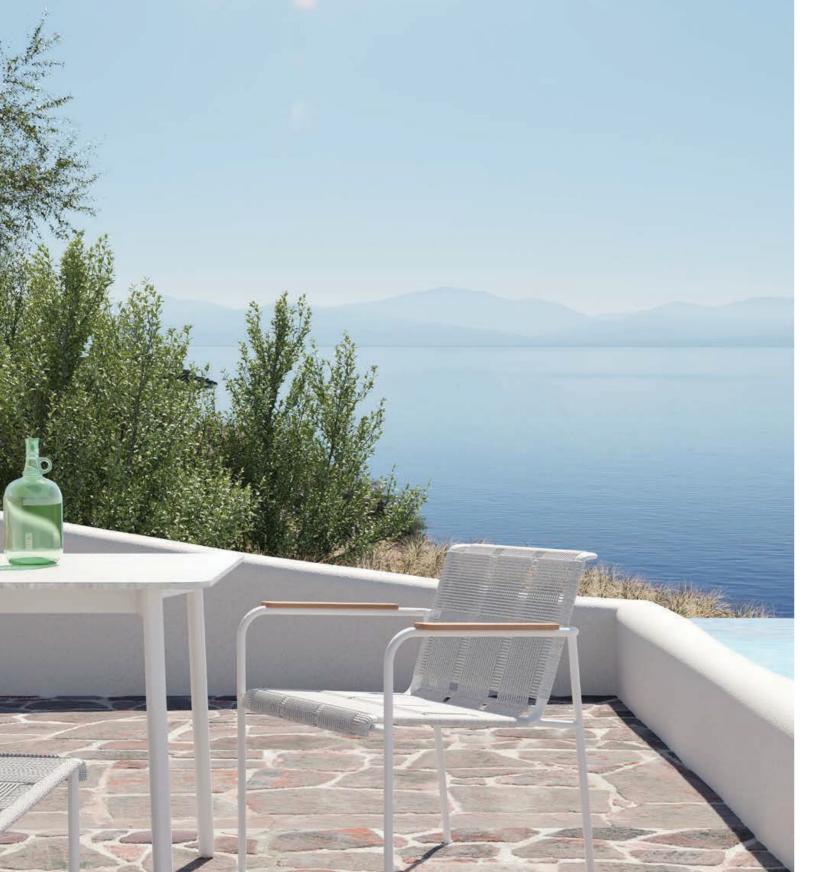

## Volos collection

Designer by Enrique Martí Studio

Volos is a light collection of braided chair and armchair with a metal structure. The braid divided into stripes creates a very interesting play of light and shadow. In addition, this proposal is much interesting due to the wide availability of colors. Volos is a very light collection that will fill your outdoor spaces with color.

── Volos Arm Chair Volos Chair Volos Table White Crank VT103 Anthracite Crank VT101

 Volos Arm Chair Volos Chair Volos Table
 White Crank VT103 Volos Arm Chair Anthracite Crank VT101

Volos collection Mediterranean Vibes 61 Crank outdoor furniture General Catalogue

Volos Arm Chair
 Blue Crank VT107

ARMCHAIR

Volos collection Mediterranean Vibes 63 Crank outdoor furniture General Catalogue

Niza Sofa Niza Side Table Niza Coffee Table