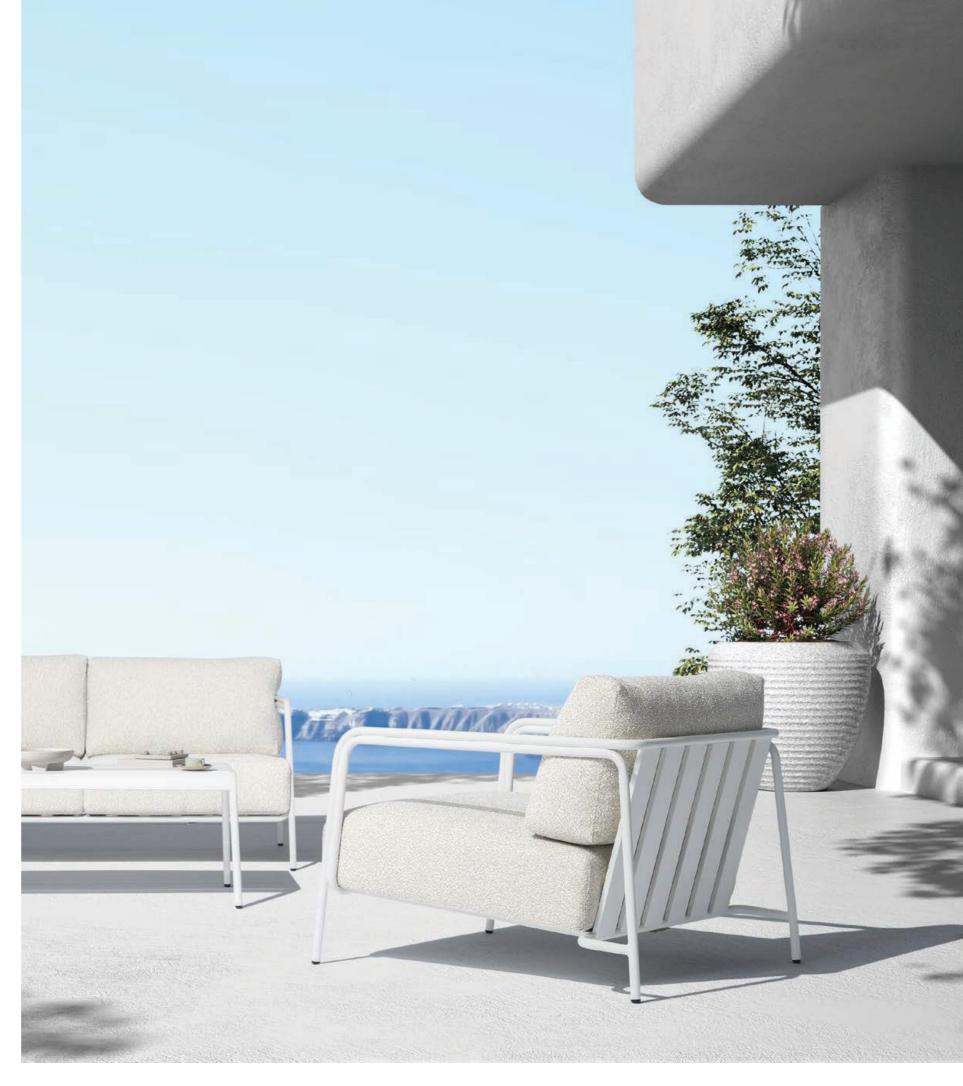

## Aura collection

Designer by Enrique Martí Studio

Inspired by nature, the aura collection is versatile and is adapted to any space while remaining a comfortable piece with an incredibly careful aesthetic. With the essential pieces and a timeless design, aura is a collection resistant to inclement weather but without set aside from the beauty of the furniture.

Combining multiple textures, materials and colours, a design which makes the difference and rich in details is obtained. It allows you to combine the materials in order to adapt perfectly to your space, in addition, the collection has seats and  $tables\ to\ create\ an\ integral\ space\ that\ radiates\ that\ characteristic\ luminosity\ of\ the\ aura\ collection.$ 