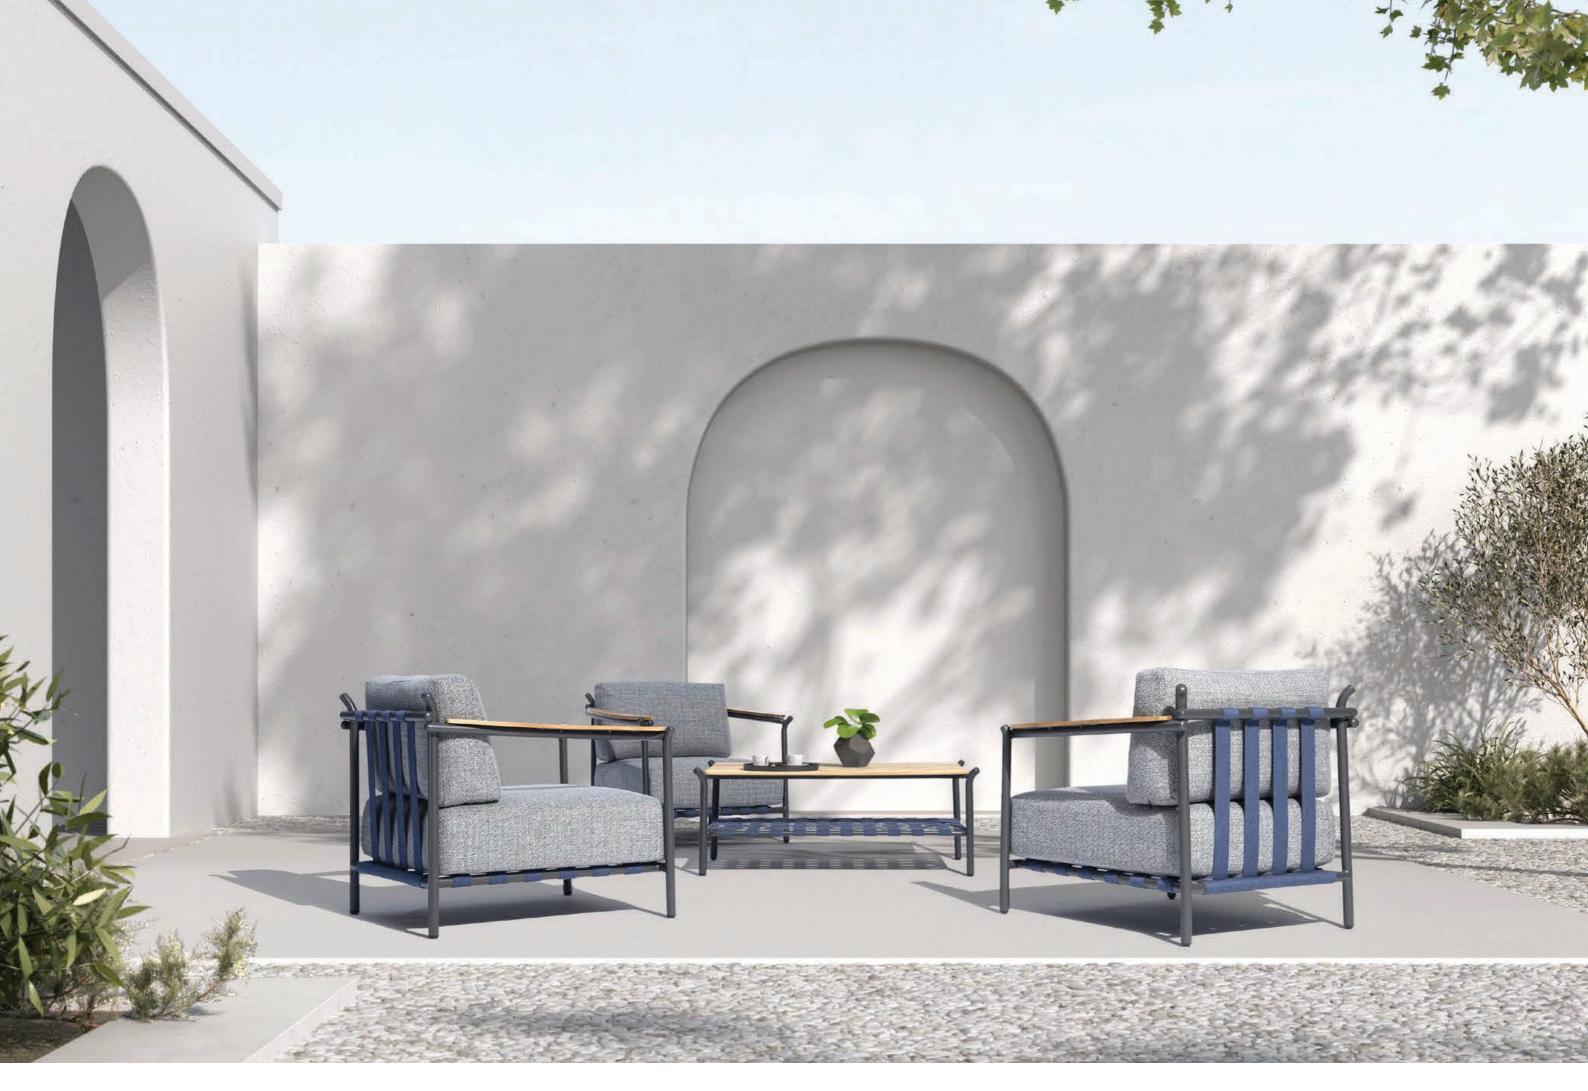

### Malta collection

Designer by Enrique Martí Studio

- Malta Arm Chair Malta Table. Terracotta Crank VT109
- Malta Easy Arm Chair. White Crank VT103

EN A versatile, light and full of color collection. Malta does not neglect comfort, thanks to its upholstered seat it guarantees user comfort. It also has a braided back with straps, which give it a modern and sophisticated look. It is a complete collection that has seats and tables. The tabletops are very interesting at a compositional level, since thanks to their partition in the central part they allow different grains to be combined and the process to be optimized.

 Malta Sofa Malta Easy Arm Chair Malta Coffee Table.
 White Crank VT103

Malta collection

 Malta Chair Malta Arm Chair Malta Table.
 Terracotta Crank VT109

Malta Arm Chair Terracotta Crank VT109

General Catalogue

Crank outdoor furniture

Malta Table. Terracotta Crank VT109

Malta Arm Chair Malta Table. —• Terracotta Crank VT109

- Malta Easy Arm Chair Malta Sofa Malta Side Table.
   White Crank VT103
- Malta Easy Arm Chair.