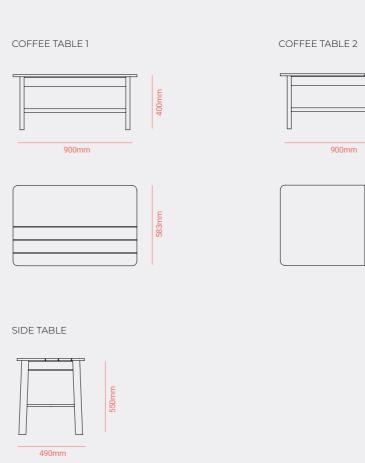

Creta Arm Chair Creta Chair Creta Table. Moss Green Crank VT111

178 Creta collection Mediterranean Vibes 179 Crank outdoor furniture General Catalogue

745mm

COFFEE TABLE

685mm

Base Easy Chair Base Sofa Base Coffee Table Base Side Table