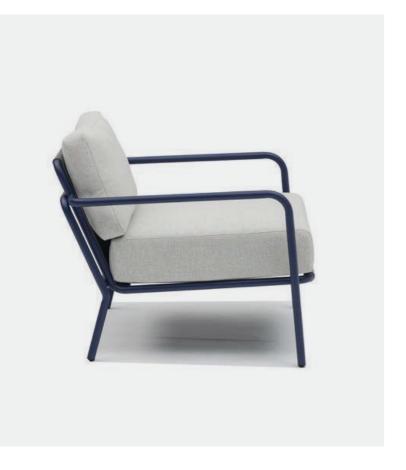

## Aura collection

Designer by Enrique Martí Studio

Inspired by nature, the aura collection is versatile and is adapted to any space while remaining a comfortable piece with an incredibly careful aesthetic. With the essential pieces and a timeless design, aura is a collection resistant to inclement weather but without set aside from the beauty of the furniture.

Combining multiple textures, materials and colours, a design which makes the difference and rich in details is obtained. It allows you to combine the materials in order to adapt perfectly to your space, in addition, the collection has seats and  $tables\ to\ create\ an\ integral\ space\ that\ radiates\ that\ characteristic\ luminosity\ of\ the\ aura\ collection.$ 