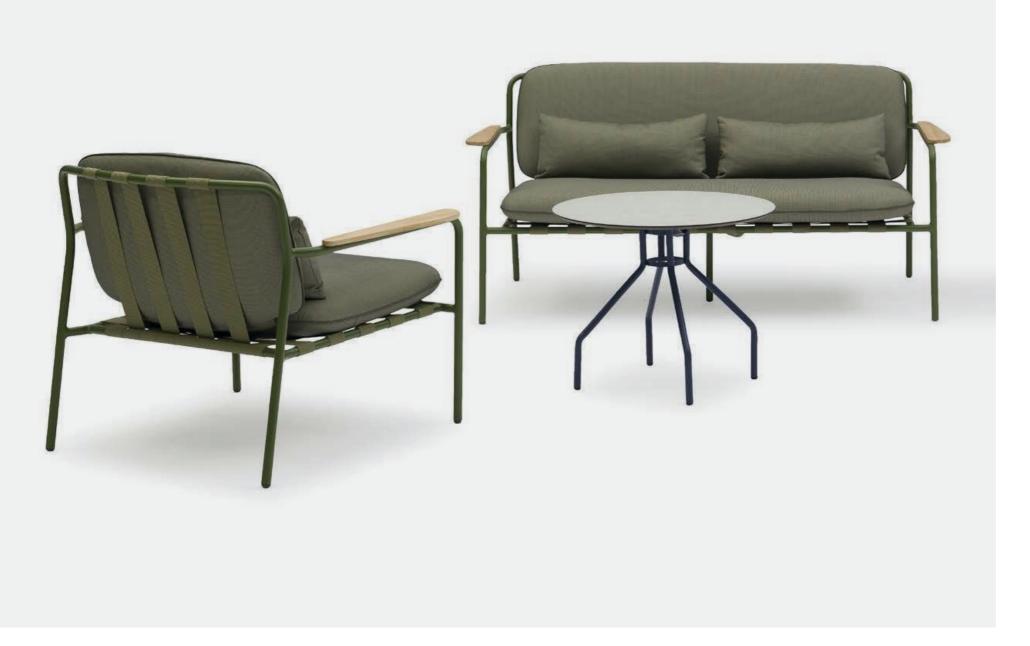

## Branch collection

Designer by Enrique Martí Studio

Branch Sun Bed.
 Moss Green Crank VT111
 Blue Crank VT107

**EN** The BRANCH lounger, with its lightweight yet sturdy structure, integrates seamlessly into the landscape, striking a balance between design and functionality. Its ergonomic shape adapts to the body, providing a resting experience that is not only comfortable but also visually coherent with its surroundings.

This approach transforms an everyday object into an extension of architecture, creating a fluid connection between furniture and outdoor space. More than an isolated piece, the lounger becomes part of the overall design, interacting with the lines and volumes around it to enhance the sense of continuity and harmony.

Branch Sun Bed. Moss Green Crank VT111

Branch Sun Bed.
 Moss Green Crank VT111

Branch collection Mediterranean Vibes 79 Crank outdoor furniture General Catalogue