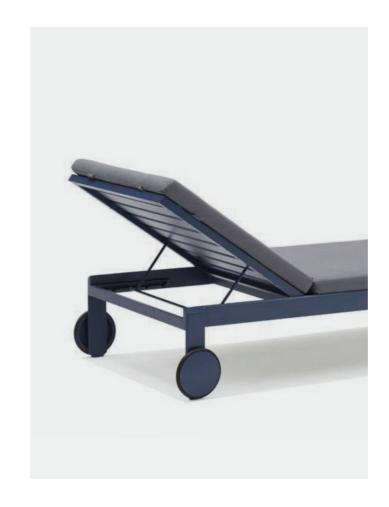

## Tribu collection

Designer by Enrique Martí Studio

Tribu Sun Bed.
 Taupé Crank VT102

Tribu Sun Bed.
Burgundy Crank VT113

The TRIBU lounger is a piece that blends minimalist design with functionality, created to transform any outdoor space into a place of relaxation and style. This lounger stands out for its lightness and durability, excellently withstanding the elements and adapting to different climates.

The TRIBU design is inspired by the beauty of architectural latticework, offering a modern aesthetic.

Tribu Sun Bed.
Taupé Crank VT102

Tribu Sun Bed.
 Taupé Crank VT102

84 Tribu collection Mediterranean Vibes 85 Crank outdoor furniture General Catalogue