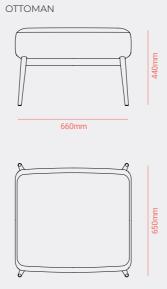

hions to achieve total comfort. Niza is an outdoor collection designed to provide warmth to the space in which it's located. Turn any outdoor space into a home.

The most important characteristic of niza collection is the constant play it makes between the different sections. In addition, the cushions don't leave out the details, since the seams differentiate this piece from others. Play with one visible and one hidden seam to add richness to the design. In short, nice has come to stay.



— Niza Easy Chair Niza coffee Table. Taupé Crank VT102





Mediterranean Vibes





Niza Easy Arm Chair Niza coffee Table.

Burgundy Crank VT113

Niza Sofa Niza Easy Arm Chair Niza Coffee Table. Blue Crank VT107



70 Niza collection Mediterranean Vibes 71 Crank outdoor furniture General Catalogue













## Branch collection

Designer by Enrique Martí Studio



Branch Sun Bed.
 Moss Green Crank VT111
 Blue Crank VT107



**EN** The BRANCH lounger, with its lightweight yet sturdy structure, integrates seamlessly into the landscape, striking a balance between design and functionality. Its ergonomic shape adapts to the body, providing a resting experience that is not only comfortable but also visually coherent with its surroundings.

This approach transforms an everyday object into an extension of architecture, creating a fluid connection between furniture and outdoor space. More than an isolated piece, the lounger becomes part of the overall design, interacting with the lines and volumes around it to enhance the sense of continuity and harmony.



Branch Sun Bed. Moss Green Crank VT1