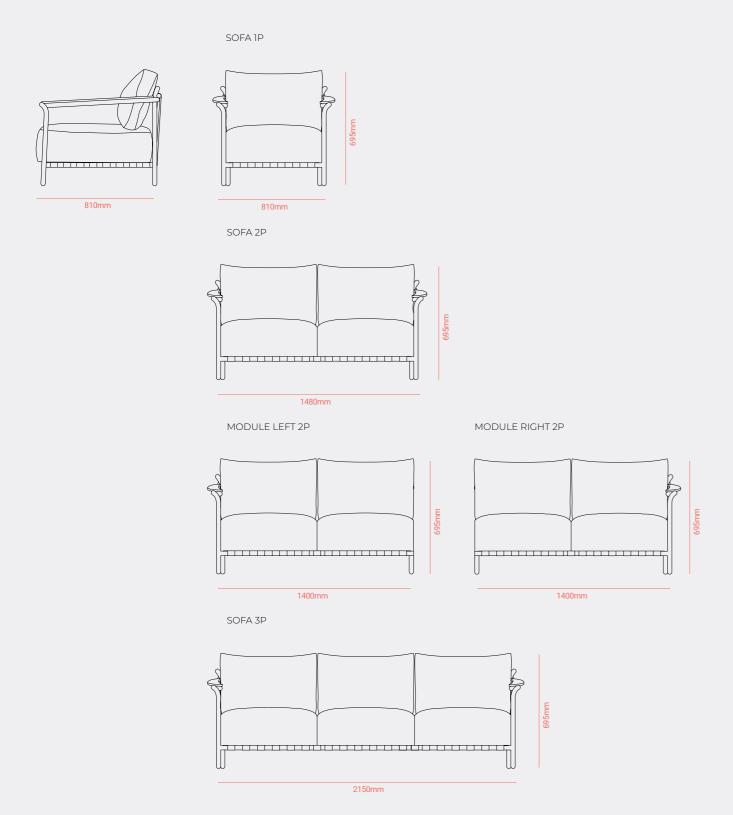

* This contemporary collection encapsulates the art of mediterranean living in its timeless essence. Its aluminum structure with a powder-coated finish merges with teak wood arms and plush cushions, achieving a harmony of comfort and style.

Comprising an armchair, a double sofa, and a triple sofa, this line reflects classic elegance and allows for cushion customization in patterns and colors. Complementing the ensemble, center tables and lamps are included. In summary, the collection embodies the union of sun and earth in an expression of relaxed luxury and mediterranean elegance.



Base Sofa Base Coffee Table. Anthracite Crank VT101









 Base Sofa Base Easy Arm Chair. Anthracite Crank VT101



188 Base collection Mediterranean Vibes 189 Crank outdoor furniture General Catalogue











Malta Chair Malta Armchair Malta Lounge Chair Malta Sofa Malta Table Malta Coffee Table Malta Deck Chair Malta Stool

### Malta collection

Designer by Enrique Martí Studio

- Malta Arm Chair Malta Table. Terracotta Crank VT109
- Malta Easy Arm Chair. White Crank VT103



EN A versatile, light and full of color collection. Malta does not neglect comfort, thanks to its upholstered seat it guarantees user comfort. It also has a braided back with straps, which give it a modern and sophisticated look. It is a complete collection that has seats and tables. The tabletops are very interesting at a compositional level, since thanks to their partition in the central part they allow different grains to be combined and the process to be optimized.



 Malta Sofa Malta Easy Arm Chair Malta Cof