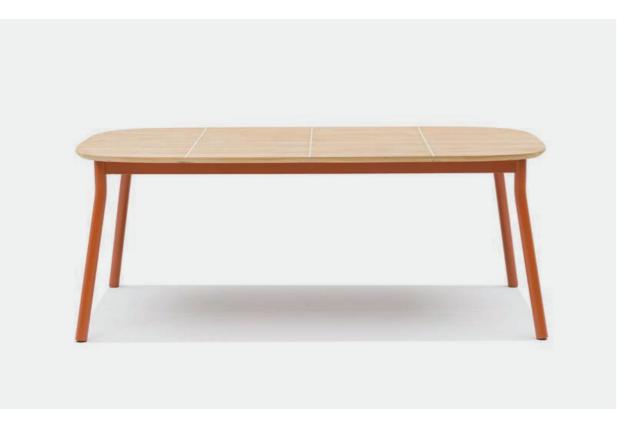

### Malta collection

Designer by Enrique Martí Studio

- Malta Arm Chair Malta Table. Terracotta Crank VT109
- Malta Easy Arm Chair. White Crank VT103

EN A versatile, light and full of color collection. Malta does not neglect comfort, thanks to its upholstered seat it guarantees user comfort. It also has a braided back with straps, which give it a modern and sophisticated look. It is a complete collection that has seats and tables. The tabletops are very interesting at a compositional level, since thanks to their partition in the central part they allow different grains to be combined and the process to be optimized.