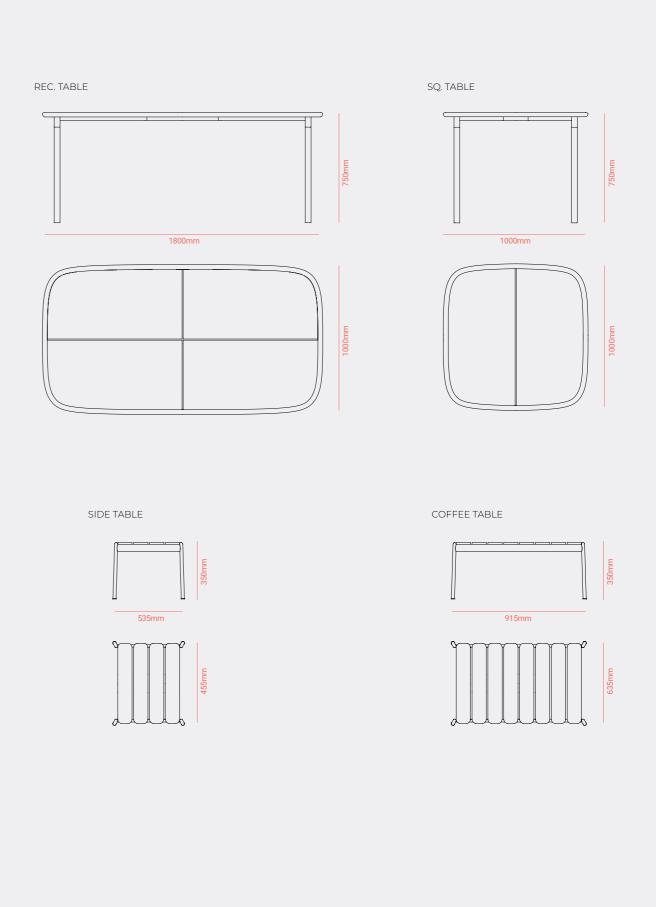

Bahia Sofa 2P Bahia Sofa 1P Bahia Coffee Table. Taupé Crank VT102

- Bahia Table. Taupé Crank VT102
- Bahia Chair Bahia Armchair Bahia Rec.Table Crank VT109

124 Bahia collection Mediterranean Vibes 125 Crank outdoor furniture General Catalogue

#### BAHIA TECHNICAL