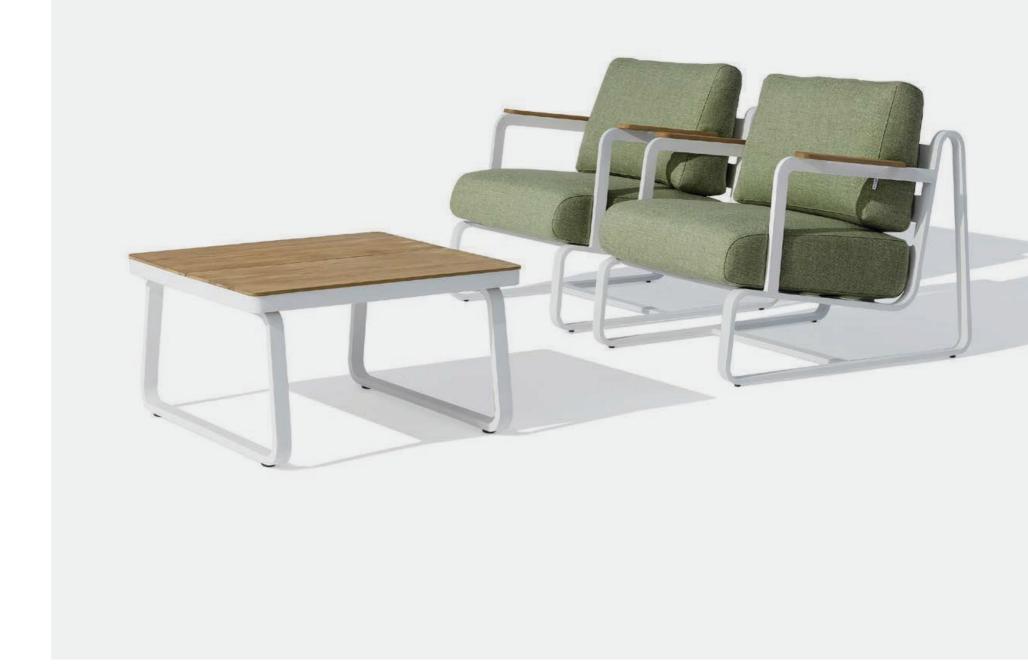

### Base collection

Designer by Enrique Martí Studio

 Base Sofa Base Easy Arm Chair Base Coffee Table.
 Anthracite Crank VT101 ■ Base Side Table. Anthracite Crank VT101

**EN** This contemporary collection encapsulates the art of mediterranean living in its timeless essence. Its aluminum structure with a powder-coated finish merges with teak wood arms and plush cushions, achieving a harmony of comfort and style.

Comprising an armchair, a double sofa, and a triple sofa, this line reflects classic elegance and allows for cushion customization in patterns and colors. Complementing the ensemble, center tables and lamps are included. In summary, the collection embodies the union of sun and earth in an expression of relaxed luxury and mediterranean elegance.

Base Sofa Base Coffee Table. Anthracite Crank VT101

 Base Sofa Base Easy Arm Chair. Anthracite Crank VT101

188 Base collection Mediterranean Vibes 189 Crank outdoor furniture General Catalogue

Malta Chair Malta Armchair Malta Lounge Chair Malta Sofa Malta Table Malta Coffee Table Malta Deck Chair Malta Stool