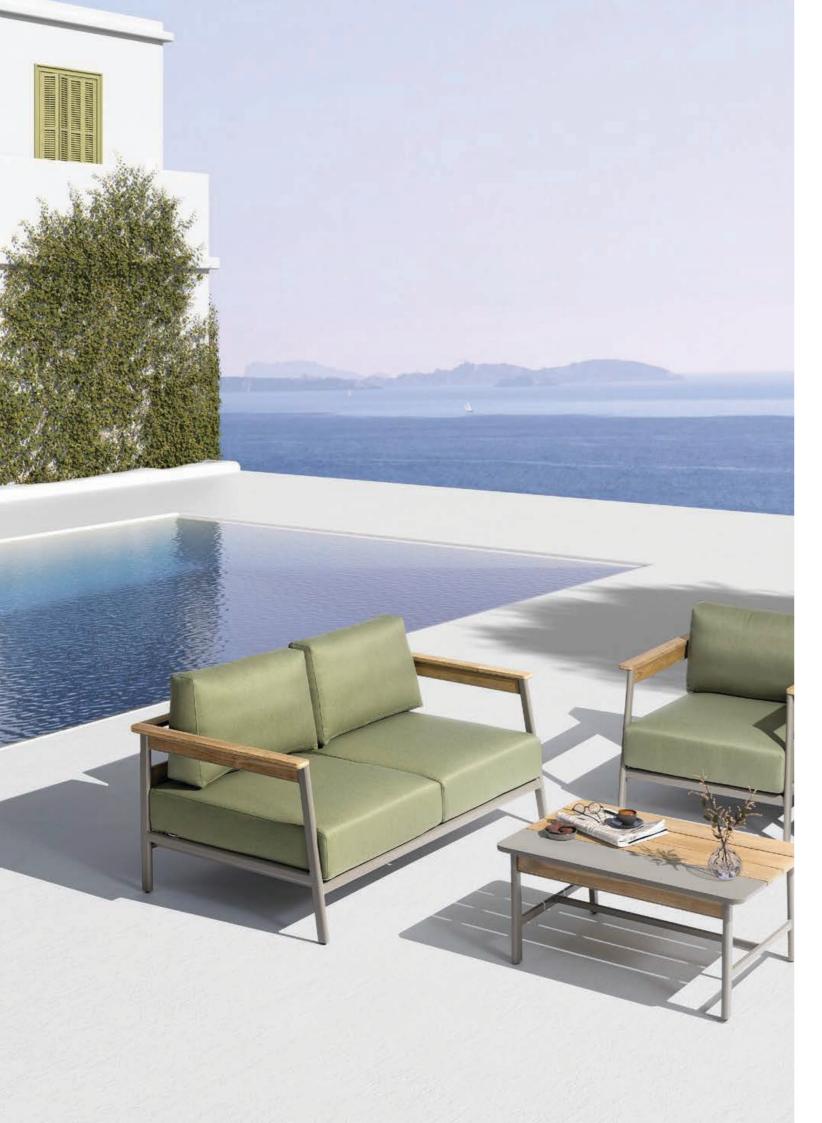

## Aura collection

Designer by Enrique Martí Studio

Inspired by nature, the aura collection is versatile and is adapted to any space while remaining a comfortable piece with an incredibly careful aesthetic. With the essential pieces and a timeless design, aura is a collection resistant to inclement weather but without set aside from the beauty of the furniture.

Combining multiple textures, materials and colours, a design which makes the difference and rich in details is obtained. It allows you to combine the materials in order to adapt perfectly to your space, in addition, the collection has seats and  $tables\ to\ create\ an\ integral\ space\ that\ radiates\ that\ characteristic\ luminosity\ of\ the\ aura\ collection.$ 

Aura Easy Soft Arm Chair Aura Coffee Table. Moss Green Crank VT111

Aura Arm Chair Aura Chair Aura table.
 Blue Crank VT107

Aura Easy Chair.
Blue Crank VT107

Crank outdoor furniture General Catalogue

- Aura Chair.
   Blue Crank VT107
- Aura Easy Chair Aura Sofa Aura coffee Table.
   Moss Green Crank VT111