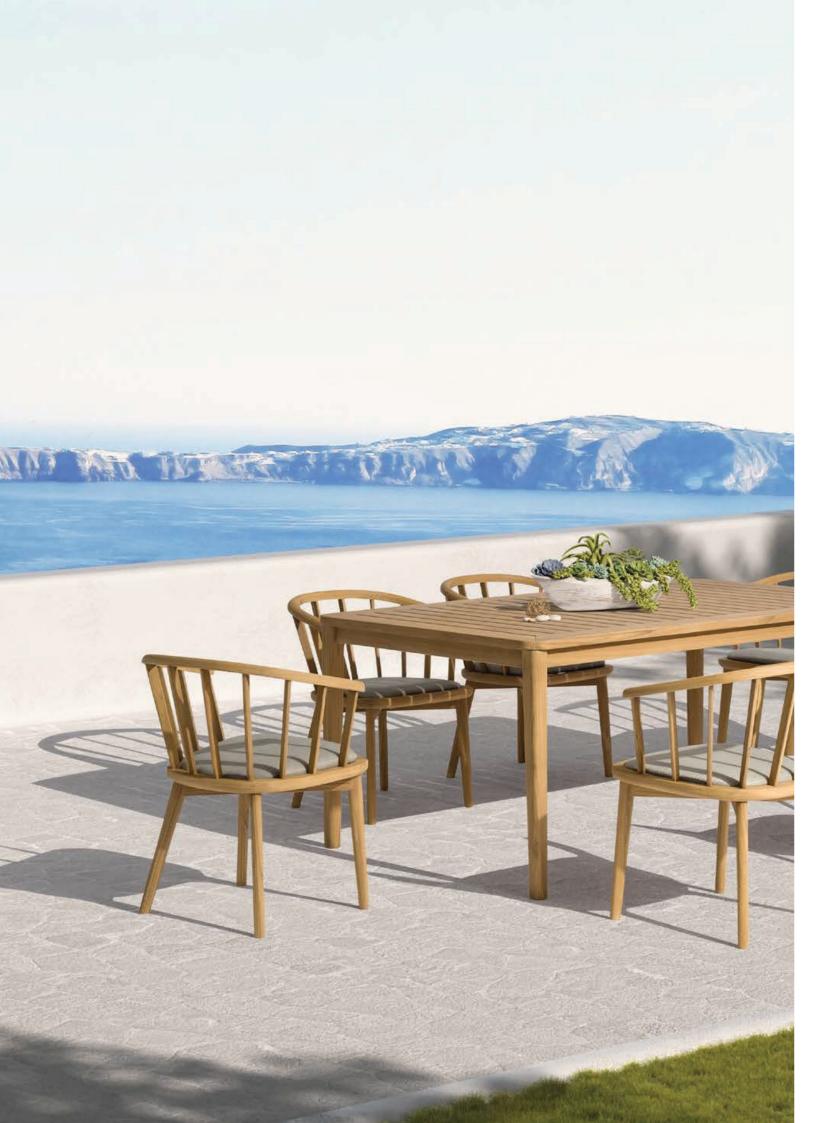

Solei Chair Solei Armchair Solei Easy Armchair Solei Lounge Chair Solei Sofa Solei Table Solei Coffee Table

# Solei collection

Designer by Enrique Martí Studio

 Solei Arm Chair Solei Table Teak

Solei evokes the wild west in a minimalist way. Made of wood, it is a simple, functional and comfortable nordic style collection. Complements the wooden structure with upholstered cushions to invite you to spend long periods of time in it.

Use wood as an added value at an aesthetic and functional level since it provides comfort and warmth to your space. Solei is resistant and has been designed so that you can transport your home outdoors and feel at home, enjoying the light and heat of the sun.