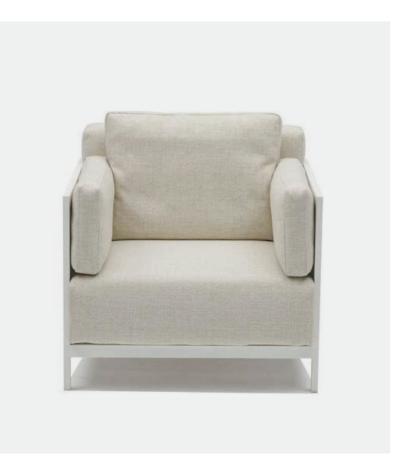

## Aura collection

Designer by Enrique Martí Studio

Inspired by nature, the aura collection is versatile and is adapted to any space while remaining a comfortable piece with an incredibly careful aesthetic. With the essential pieces and a timeless design, aura is a collection resistant to inclement weather but without set aside from the beauty of the furniture.

Combining multiple textures, materials and colours, a design which makes the difference and rich in details is obtained. It allows you to combine the materials in order to adapt perfectly to your space, in addition, the collection has seats and  $tables\ to\ create\ an\ integral\ space\ that\ radiates\ that\ characteristic\ luminosity\ of\ the\ aura\ collection.$ 