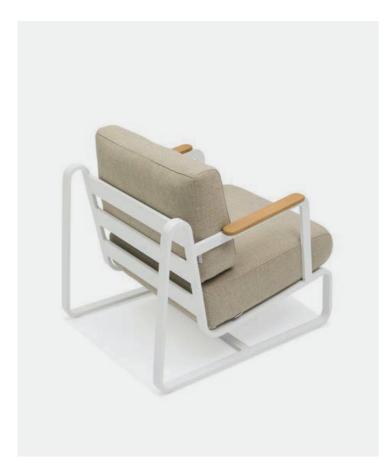

## Aura collection

Designer by Enrique Martí Studio

Inspired by nature, the aura collection is versatile and is adapted to any space while remaining a comfortable piece with an incredibly careful aesthetic. With the essential pieces and a timeless design, aura is a collection resistant to inclement weather but without set aside from the beauty of the furniture.

Combining multiple textures, materials and colours, a design which makes the difference and rich in details is obtained. It allows you to combine the materials in order to adapt perfectly to your space, in addition, the collection has seats and  $tables\ to\ create\ an\ integral\ space\ that\ radiates\ that\ characteristic\ luminosity\ of\ the\ aura\ collection.$ 