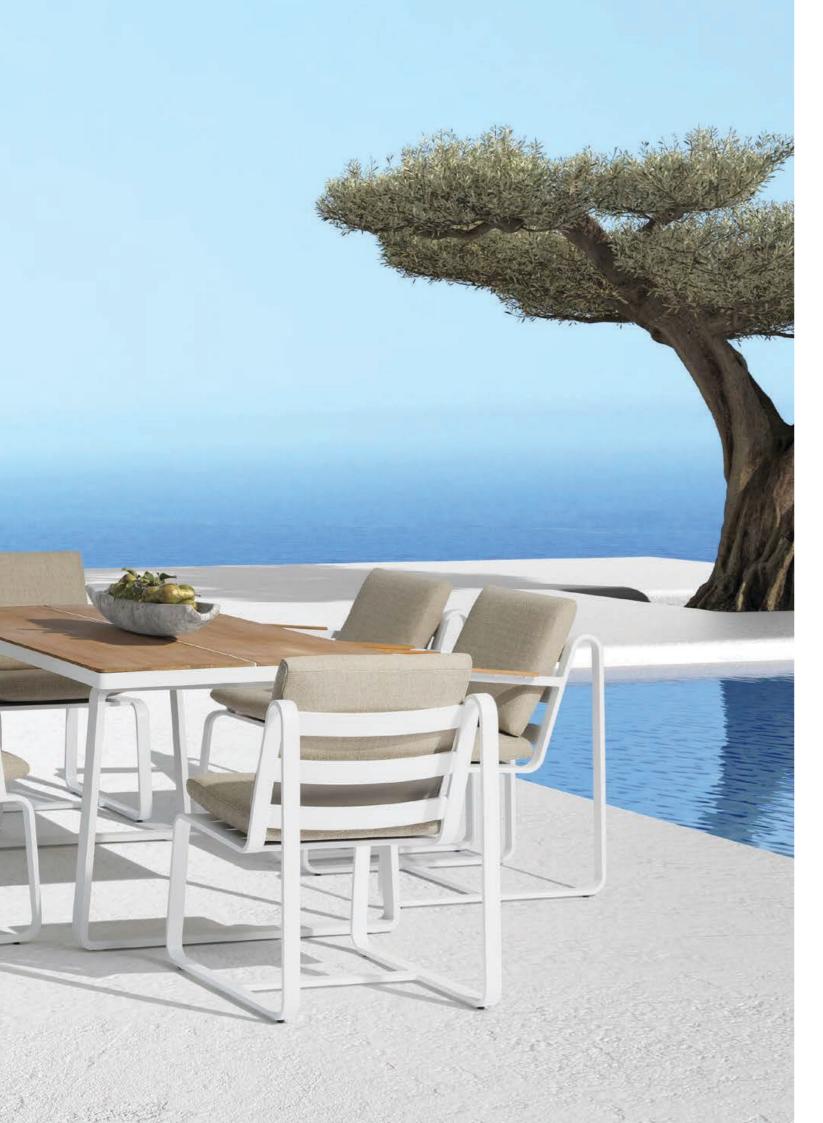

## Bahia collection

Designer by Enrique Martí Studio

- Bahia Stool Bahia Table.
  Blue Crank VT107
- Bahia Arm Chair. Terracotta Crank VT109

**EN** A collection full of color, rich in details and combining materials. Bahia will bring joy to any space in which it's located, as well as personality because of the great color range in which it's offered.

It's a light design that can be accompanied by different cushions to make the collection even more relaxing. Bahia is super interesting, it's capable of combining materials and colors in a masterful way. In addition, it's comfortable due to its curvature in the pieces, which adapts them to the human body. Are you looking to give an outdoor space personality? Bahia is without a doubt your collection.