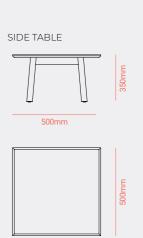

s to achieve total comfort. Niza is an outdoor collection designed to provide warmth to the space in which it's located. Turn any outdoor space into a home.

The most important characteristic of niza collection is the constant play it makes between the different sections. In addition, the cushions don't leave out the details, since the seams differentiate this piece from others. Play with one visible and one hidden seam to add richness to the design. In short, nice has come to stay.



— Niza Easy Chair Niza coffee Table. Taupé Crank VT102





Mediterranean Vibes





Niza Easy Arm Chair Niza coffee Table.

Burgundy Crank VT113

Niza Sofa Niza Easy Arm Chair Niza Coffee Table. Blue Crank VT107



70 Niza collection Mediterranean Vibes 71 Crank outdoor furniture General Catalogue













## Branch collection

Designer by Enrique Martí Studio



Branch Sun Bed.
 Moss Green Crank VT111
 Blue Crank VT107



**EN** The BRANCH lounger, with its lightweight yet sturdy structure, integrates seamlessly into the landscape, striking a balance between design and functionality. Its ergonomic shape adapts to the body, providing a resting experience that is not only comfortable but also visually coherent with its surroundings.

This approach transforms an everyday object into an extension of architecture, creating a fluid connection between furniture and outdoor space. More than an isolated piece, the lounger becomes part of the overall design, interacting with the lines and volumes around it to enhance the sense of continuity and harmony.



Branch Sun Bed. Moss Green Crank VT111