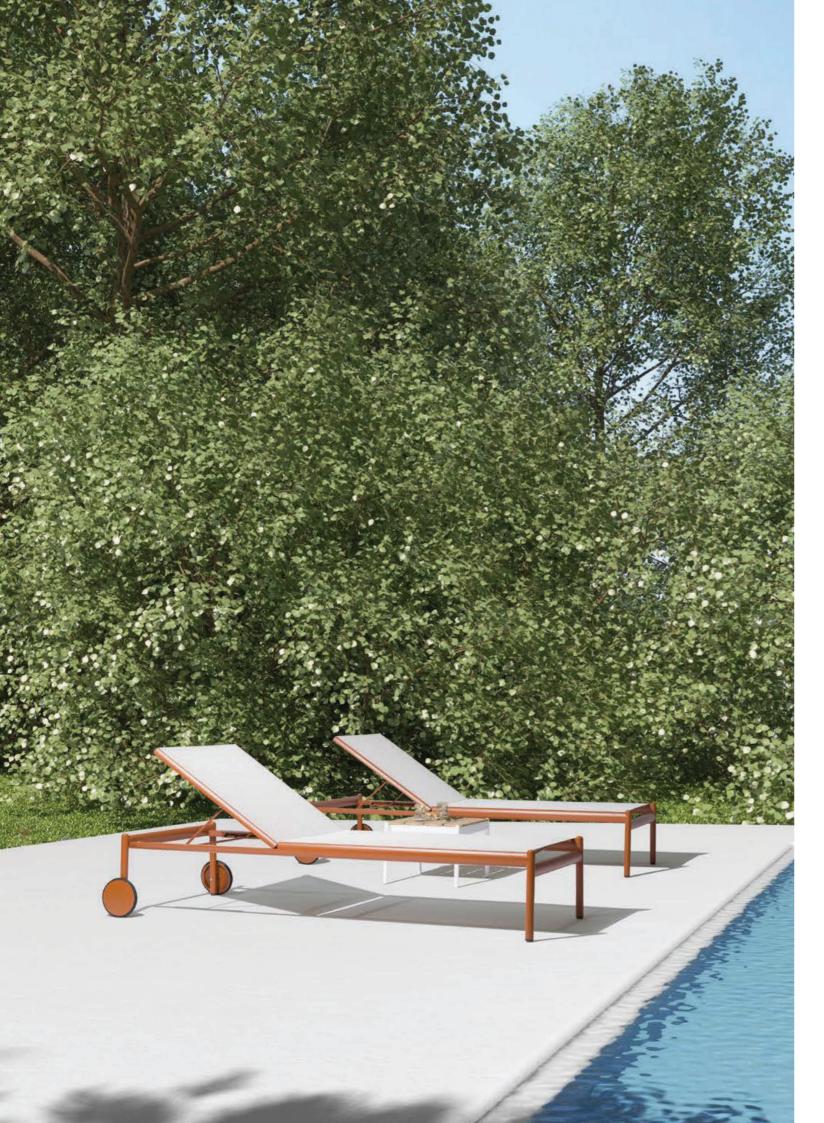

## Branch collection

Designer by Enrique Martí Studio

Branch Sun Bed.
 Moss Green Crank VT111
 Blue Crank VT107

**EN** The BRANCH lounger, with its lightweight yet sturdy structure, integrates seamlessly into the landscape, striking a balance between design and functionality. Its ergonomic shape adapts to the body, providing a resting experience that is not only comfortable but also visually coherent with its surroundings.

This approach transforms an everyday object into an extension of architecture, creating a fluid connection between furniture and outdoor space. More than an isolated piece, the lounger becomes part of the overall design, interacting with the lines and volumes around it to enhance the sense of continuity and harmony.

Branch Sun Bed. Moss Green Crank VT111

Branch Sun Bed.
 Moss Green Crank VT111

Branch collection Mediterranean Vibes 79 Crank outdoor furniture General Catalogue