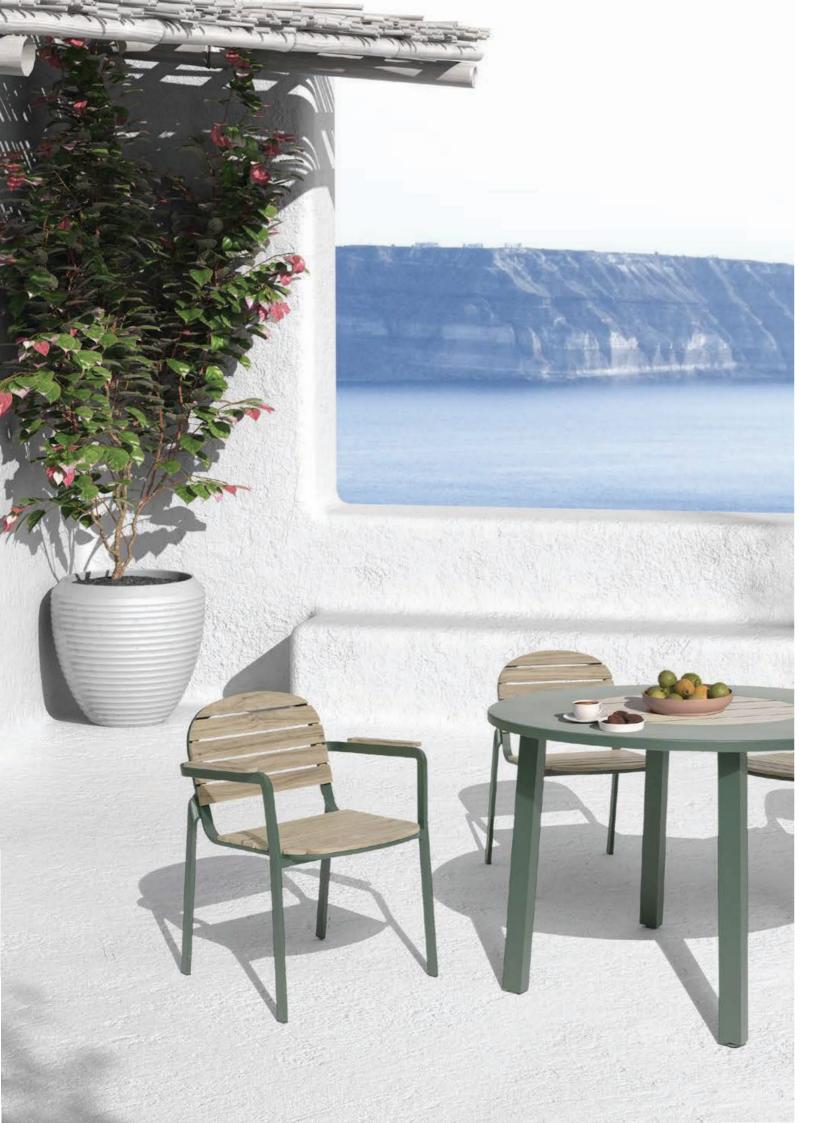

### Creta collection

Designer by Enrique Martí Studio

 Creta Arm Chair, Creta Chair Creta Table.
 Moss Green Crank VT111

General Catalogue

Crank outdoor furniture

173

Inspired by a reinterpretation of traditional table furniture, creta is a fun collection with a distinctive design.

His pieces endowed with material sincerity and execution, combine various materials to create compositions full of colours and textures.

Tables and seats achieve a remarkably interesting and differentiating result in any space in which they are located, with creta you will fill your outdoor space with personality.