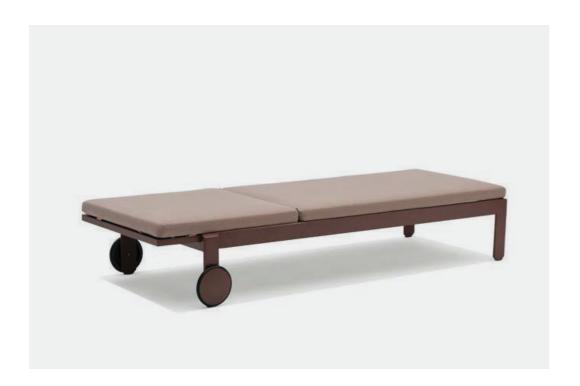

## Tribu collection

Designer by Enrique Martí Studio

Tribu Sun Bed.
 Taupé Crank VT102

Tribu Sun Bed.
Burgundy Crank VT113

The TRIBU lounger is a piece that blends minimalist design with functionality, created to transform any outdoor space into a place of relaxation and style. This lounger stands out for its lightness and durability, excellently withstanding the elements and adapting to different climates.

The TRIBU design is inspired by the beauty of architectural latticework, offering a modern aesthetic.

Tribu Sun Bed.
Taupé Crank VT102

Tribu Sun Bed.
 Taupé Crank VT102

84 Tribu collection Mediterranean Vibes 85 Crank outdoor furniture General Catalogue