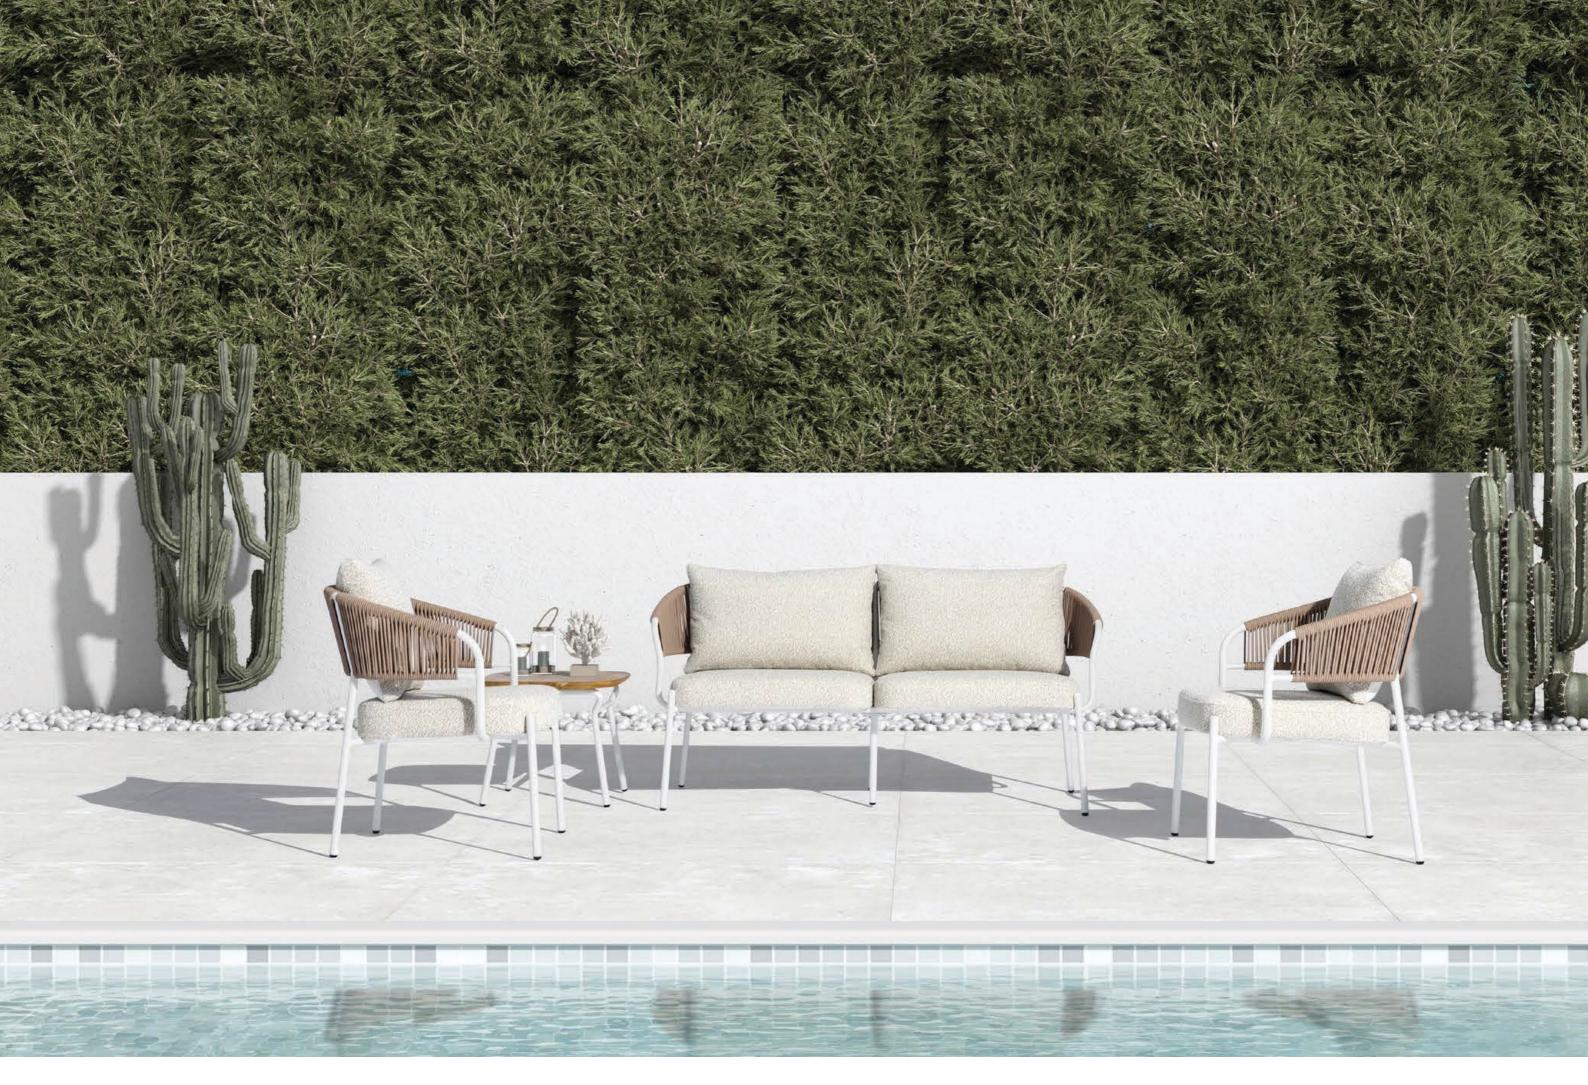

### Malta collection

Designer by Enrique Martí Studio

- Malta Arm Chair Malta Table. Terracotta Crank VT109
- Malta Easy Arm Chair. White Crank VT103

EN A versatile, light and full of color collection. Malta does not neglect comfort, thanks to its upholstered seat it guarantees user comfort. It also has a braided back with straps, which give it a modern and sophisticated look. It is a complete collection that has seats and tables. The tabletops are very interesting at a compositional level, since thanks to their partition in the central part they allow different grains to be combined and the process to be optimized.

 Malta Sofa Malta Easy Arm Chair Malta Coffee Table.
 White Crank VT103

Malta collection

 Malta Chair Malta Arm Chair Malta Table.
 Terracotta Crank VT109

Malta Arm Chair Terracotta Crank VT109

General Catalogue