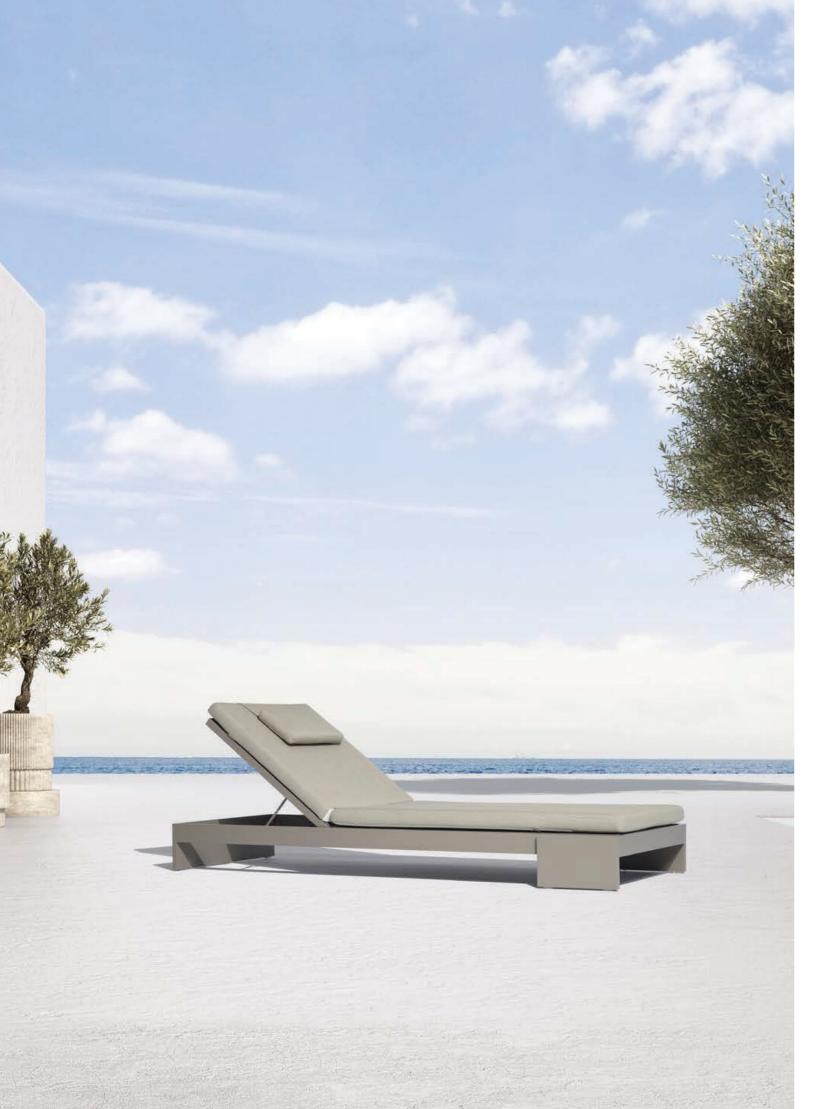

## Tribu collection

Designer by Enrique Martí Studio

Tribu Sun Bed.
 Taupé Crank VT102

Tribu Sun Bed.
Burgundy Crank VT113

The TRIBU lounger is a piece that blends minimalist design with functionality, created to transform any outdoor space into a place of relaxation and style. This lounger stands out for its lightness and durability, excellently withstanding the elements and adapting to different climates.

The TRIBU design is inspired by the beauty of architectural latticework, offering a modern aesthetic.

Tribu Sun Bed.
Taupé Crank VT102

Tribu Sun Bed.
 Taupé Crank VT102

84 Tribu collection Mediterranean Vibes 85 Crank outdoor furniture General Catalogue