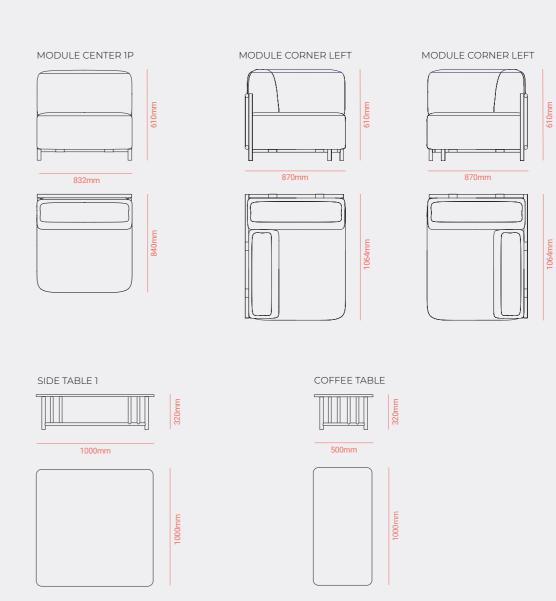

### POSIDONIA

TECHNICAL

Lazur Chair Lazur Armchair Lazur Metal Armchair Lazur Lounge Chair Lazur Lounge Chair Metal Arm Lazur Sofa Lazur Table Lazur Coffee Table