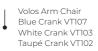

## Volos collection

Designer by Enrique Martí Studio

Volos is a light collection of braided chair and armchair with a metal structure. The braid divided into stripes creates a very interesting play of light and shadow. In addition, this proposal is much interesting due to the wide availability of colors. Volos is a very light collection that will fill your outdoor spaces with color.

── Volos Arm Chair Volos Chair Volos Table White Crank VT103 Anthracite Crank VT101

 Volos Arm Chair Volos Chair Volos Table
 White Crank VT103 Volos Arm Chair Anthracite Crank VT101

Volos collection Mediterranean Vibes 61 Crank outdoor furniture General Catalogue

Volos Arm Chair
 Blue Crank VT107

ARMCHAIR

Volos collection Mediterranean Vibes 63 Crank outdoor furniture General Catalogue

Niza Sofa Niza Side Table Niza Coffee Table