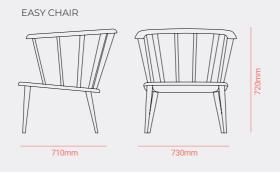

Solei Chair Solei Armchair Solei Easy Armchair Solei Lounge Chair Solei Sofa Solei Table Solei Coffee Table

# Solei collection

Designer by Enrique Martí Studio

 Solei Arm Chair Solei Table Teak

Solei evokes the wild west in a minimalist way. Made of wood, it is a simple, functional and comfortable nordic style collection. Complements the wooden structure with upholstered cushions to invite you to spend long periods of time in it.