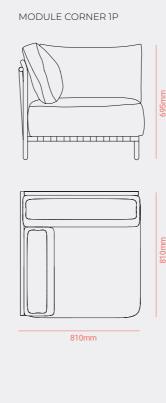

This contemporary collection encapsulates the art of mediterranean living in its timeless essence. Its aluminum structure with a powder-coated finish merges with teak wood arms and plush cushions, achieving a harmony of comfort and style.

Comprising an armchair, a double sofa, and a triple sofa, this line reflects classic elegance and allows for cushion customization in patterns and colors. Complementing the ensemble, center tables and lamps are included. In summary, the collection embodies the union of sun and earth in an expression of relaxed luxury and mediterranean elegance.



Base Sofa Base Coffee Table. Anthracite Crank VT101









 Base Sofa Base Easy Arm Chair. Anthracite Crank VT101



188 Base collection Mediterranean Vibes 189 Crank outdoor furniture General Catalogue











Malta Chair Malta Armchair Malta Lounge Chair Malta Sofa Malta Table Malta Coffee Table Malta Deck Chair Malta Stool

### Malta collection

Designer by Enrique Martí Studio

- Malta Arm Chair Malta Table. Terracotta Crank VT109
- Malta Easy Arm Chair. White Crank VT103



EN A versatile, light and full of color collection. Malta does not neglect comfort, thanks to its upholstered seat it guarantees user comfort. It also has a braided back with straps, which give it a modern and sophisticated look. It is a complete collection that has seats and tables. The tabletops are very interesting at a compositional level, since thanks to their partition in the central part they allow different grains to be combined and the process to be optimized.



 Malta Sofa Malta Easy Arm Chair Malta Coffe