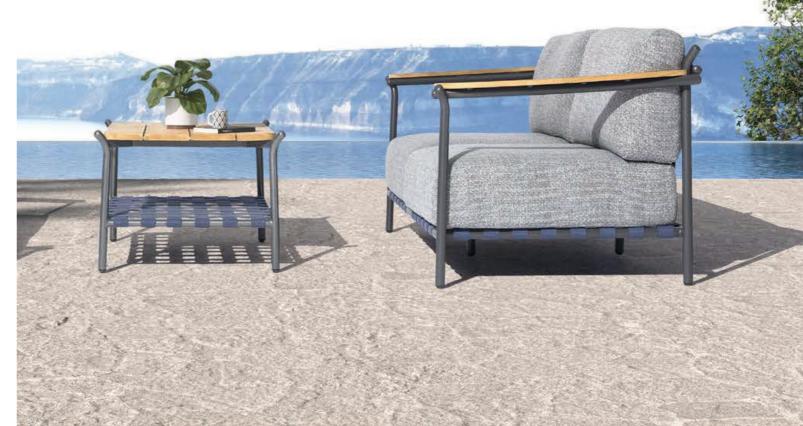

### Malta collection

Designer by Enrique Martí Studio

- Malta Arm Chair Malta Table. Terracotta Crank VT109
- Malta Easy Arm Chair. White Crank VT103

EN A versatile, light and full of color collection. Malta does not neglect comfort, thanks to its upholstered seat it guarantees user comfort. It also has a braided back with straps, which give it a modern and sophisticated look. It is a complete collection that has seats and tables. The tabletops are very interesting at a compositional level, since thanks to their partition in the central part they allow different grains to be combined and the process to be optimized.

 Malta Sofa Malta Easy Arm Chair Malta Coffee Table.
 White Crank VT103

Malta collection

 Malta Chair Malta Arm Chair Malta Table.
 Terracotta Crank VT109

Malta Arm Chair Terracotta Crank VT109

General Catalogue

Crank outdoor furniture

Malta Table. Terracotta Crank VT109

Malta Arm Chair Malta Table. —• Terracotta Crank VT109

- Malta Easy Arm Chair Malta Sofa Malta Side Table.
   White Crank VT103
- Malta Easy Arm Chair.