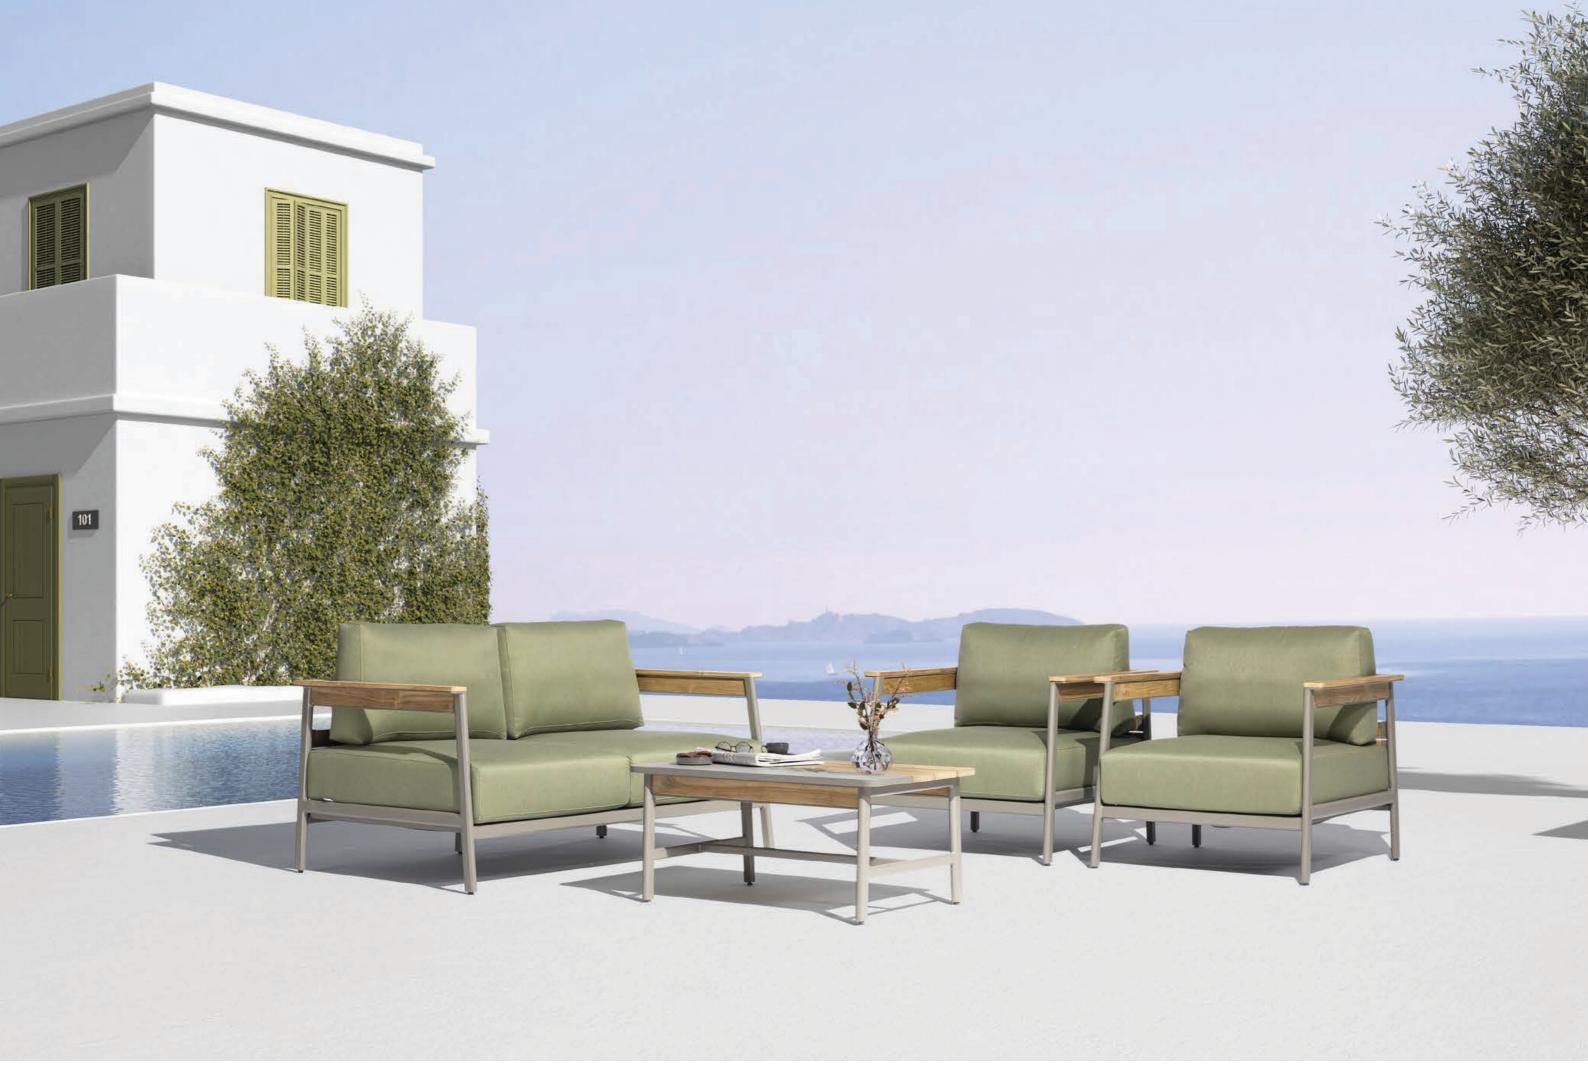

## Saona collection

Designer by Enrique Martí Studio

 Saona Sofa Saona Easy Arm Chair Saona Table.
 Taupé Crank VT102

151

EN Its subtle yet impactful forms convey honesty, requiring no adornment beyond their own structure.

The geometry and purity of saona's components dispense with superfluous embellishments, engaging with the simplicity of the space's minimalist aesthetic. This enriches the volume and sensation, crafting various outdoor areas to relish the cherished sunlight.

Saona Easy Arm Chair. Taupé Crank VT102

Mediterranean Vibes

Saona Easy Arm Chair.
 Taupé Crank VT102

Saona Coffee Table. Taupé Crank VT102

Saona Sofa.
 Taupé Crank VT102

Saona collection Mediterranean Vibes 159 Crank outdoor furniture General Catalogue