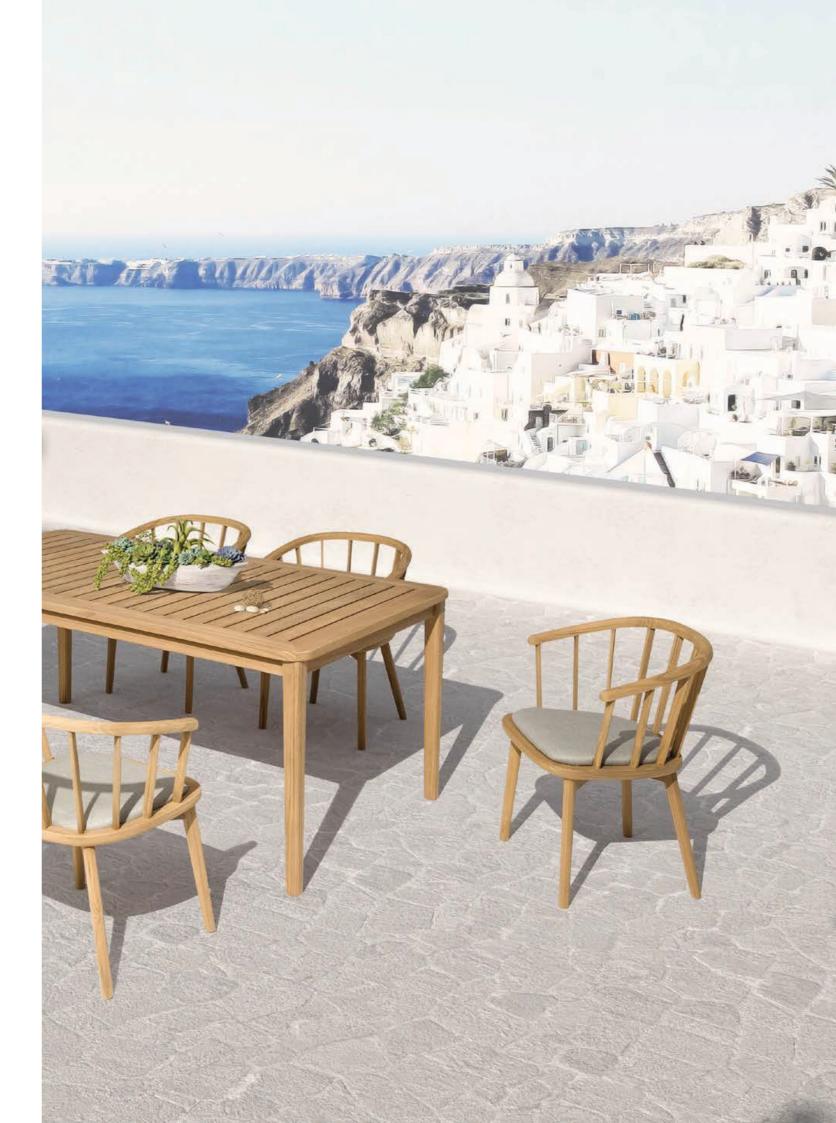

Solei Chair Solei Armchair Solei Easy Armchair Solei Lounge Chair Solei Sofa Solei Table Solei Coffee Table

# Solei collection

Designer by Enrique Martí Studio

 Solei Arm Chair Solei Table Teak

Solei evokes the wild west in a minimalist way. Made of wood, it is a simple, functional and comfortable nordic style collection. Complements the wooden structure with upholstered cushions to invite you to spend long periods of time in it.

Use wood as an added value at an aesthetic and functional level since it provides comfort and warmth to your space. Solei is resistant and has been designed so that you can transport your home outdoors and feel at home, enjoying the light and heat of the sun.