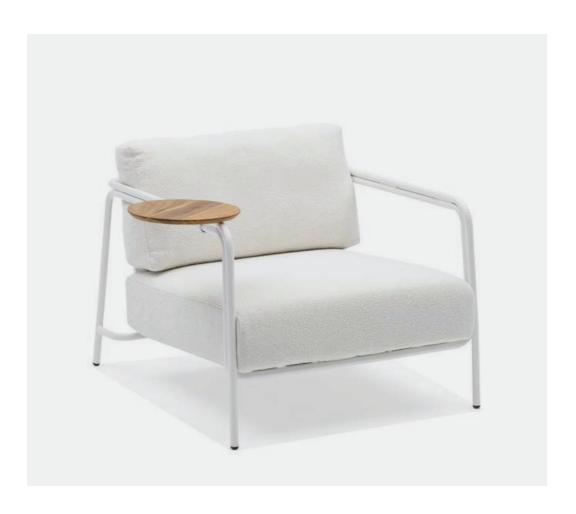

### Base collection

Designer by Enrique Martí Studio

 Base Sofa Base Easy Arm Chair Base Coffee Table.
 Anthracite Crank VT101 ■ Base Side Table. Anthracite Crank VT101

**EN** This contemporary collection encapsulates the art of mediterranean living in its timeless essence. Its aluminum structure with a powder-coated finish merges with teak wood arms and plush cushions, achieving a harmony of comfort and style.

Comprising an armchair, a double sofa, and a triple sofa, this line reflects classic elegance and allows for cushion customization in patterns and colors. Complementing the ensemble, center tables and lamps are included. In summary, the collection embodies the union of sun and earth in an expression of relaxed luxury and mediterranean elegance.