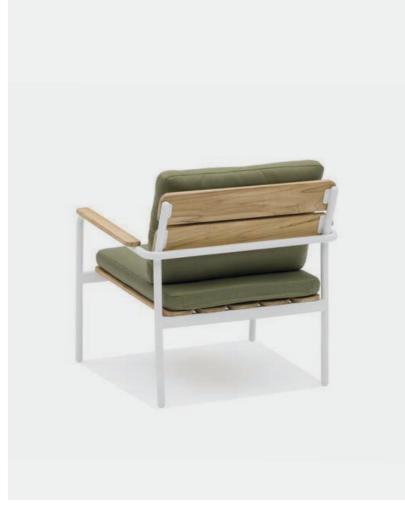

### Base collection

Designer by Enrique Martí Studio

 Base Sofa Base Easy Arm Chair Base Coffee Table.
 Anthracite Crank VT101 ■ Base Side Table. Anthracite Crank VT101

**EN** This contemporary collection encapsulates the art of mediterranean living in its timeless essence. Its aluminum structure with a powder-coated finish merges with teak wood arms and plush cushions, achieving a harmony of comfort and style.

Comprising an armchair, a double sofa, and a triple sofa, this line reflects classic elegance and allows for cushion customization in patterns and colors. Complementing the ensemble, center tables and lamps are included. In summary, the collection embodies the union of sun and earth in an expression of relaxed luxury and mediterranean elegance.

Base Sofa Base Coffee Table. Anthracite Crank VT101

 Base Sofa Base Easy Arm Chair. Anthracite Crank VT101

188 Base collection Mediterranean Vibes 189 Crank outdoor furniture General Catalogue

Malta Chair Malta Armchair Malta Lounge Chair Malta Sofa Malta Table Malta Coffee Table Malta Deck Chair Malta Stool