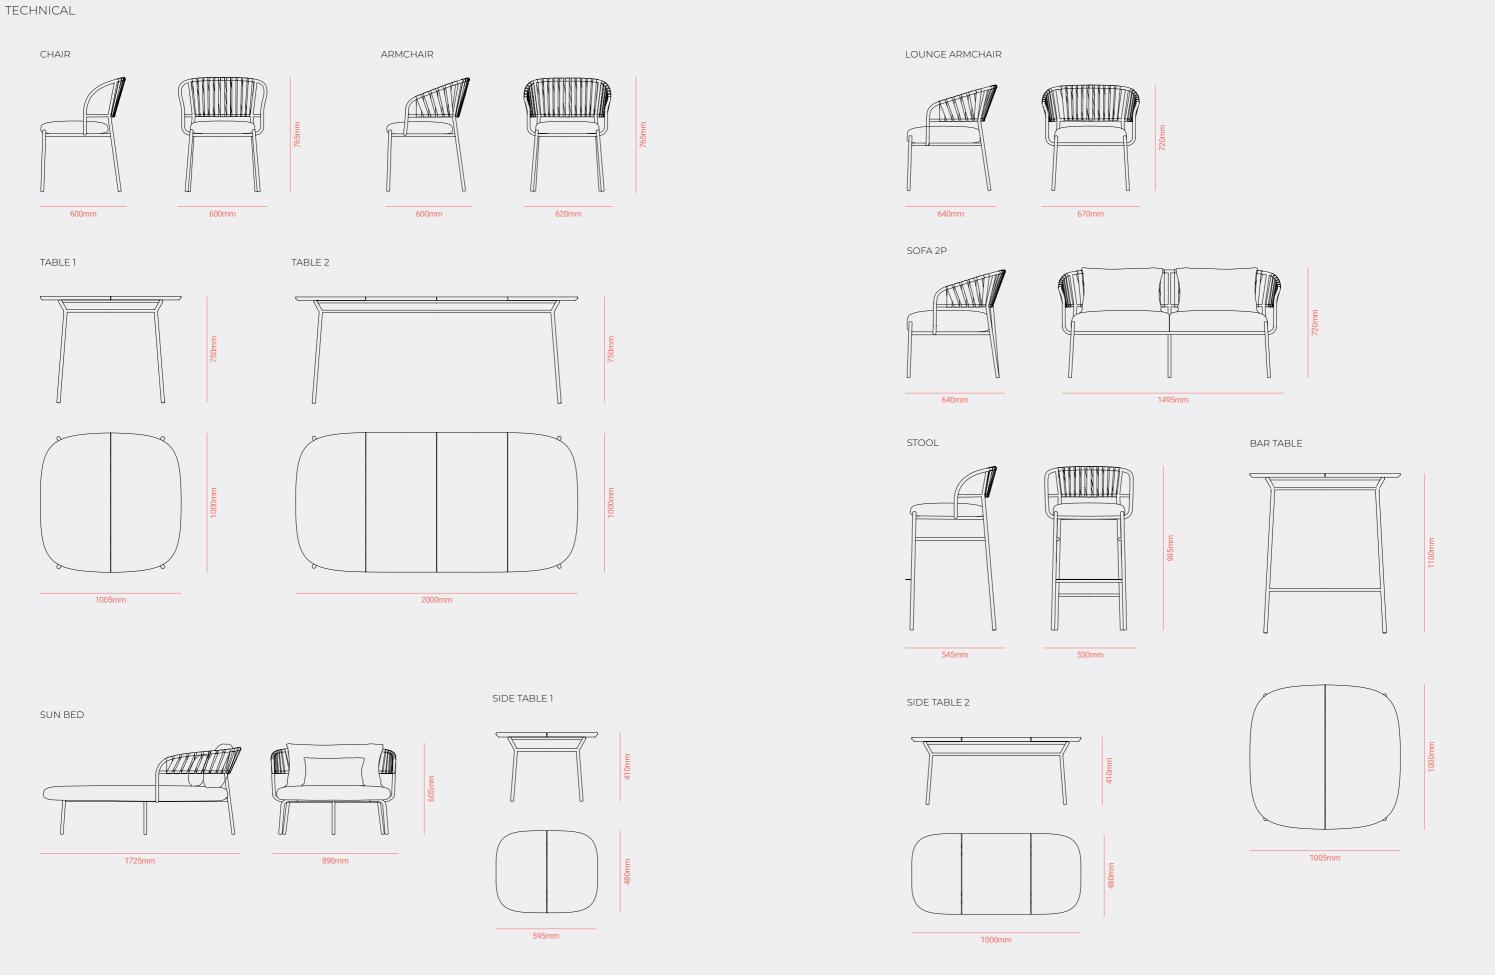

mplete collection that has seats and tables. The tabletops are very interesting at a compositional level, since thanks to their partition in the central part they allow different grains to be combined and the process to be optimized.



 Malta Sofa Malta Easy Arm Chair Malta Coffee Table.
 White Crank VT103





Malta collection





 Malta Chair Malta Arm Chair Malta Table.
 Terracotta Crank VT109

Malta Arm Chair Terracotta Crank VT109

General Catalogue

Crank outdoor furniture





Malta Table. Terracotta Crank VT109

Malta Arm Chair Malta Table. —• Terracotta Crank VT109





- Malta Easy Arm Chair Malta Sofa Malta Side Table.
   White Crank VT103
- Malta Easy Arm Chair.

  Terracotta Crank VT109



Malta collection Mediterranean Vibes 203 Crank outdoor furniture General Catalogue





#### METAL TEAK HPL CERAMIC BELT ROPE

#### METAL



#### TEAK



VT-001 VT-002

#### HPL



VT-008 VT-009



VT-010

#### CERAMIC



VT-004







BELT













ROPE























## FINISHES

FABRIC TEXTYLENE BATYLINE

### FABRIC



#### TEXTYLENE



#### BATYLINE





# **CRANK**.

#### OUTDOOR FURNITURE

A: Studio 8, 8-20 Queen Street, Revesby, NSW 2212 Australia E: crank@crankfurniture.com.au T: 1300 852 425 W: crankfurniture.com.au



www.crankfurniture.com.au