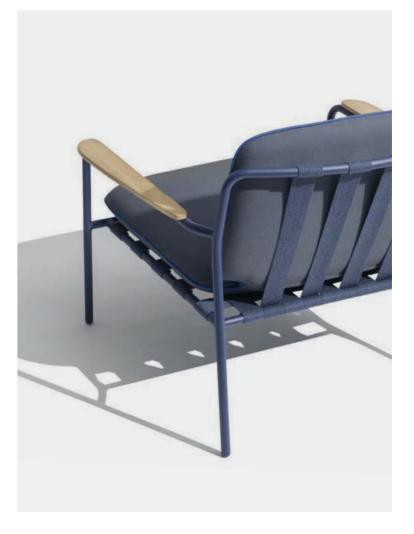

## Fork collection

Designer by Enrique Martí Studio

- Fork Sun Bed.
  Terracotta Crank VT109
- Fork Easy Arm Chair.
  White Crank VT103

General Catalogue

Crank outdoor furniture

Fork collection is designed to create an ideal "garden livingroom", inspired by nature and its irregular shapes.

The structure of the products in the fork collection, differ from the usual vertical lines. The result is a collection of wavy structures that abandon any claim to architectural rigor and offer an unexpected degree of comfort.