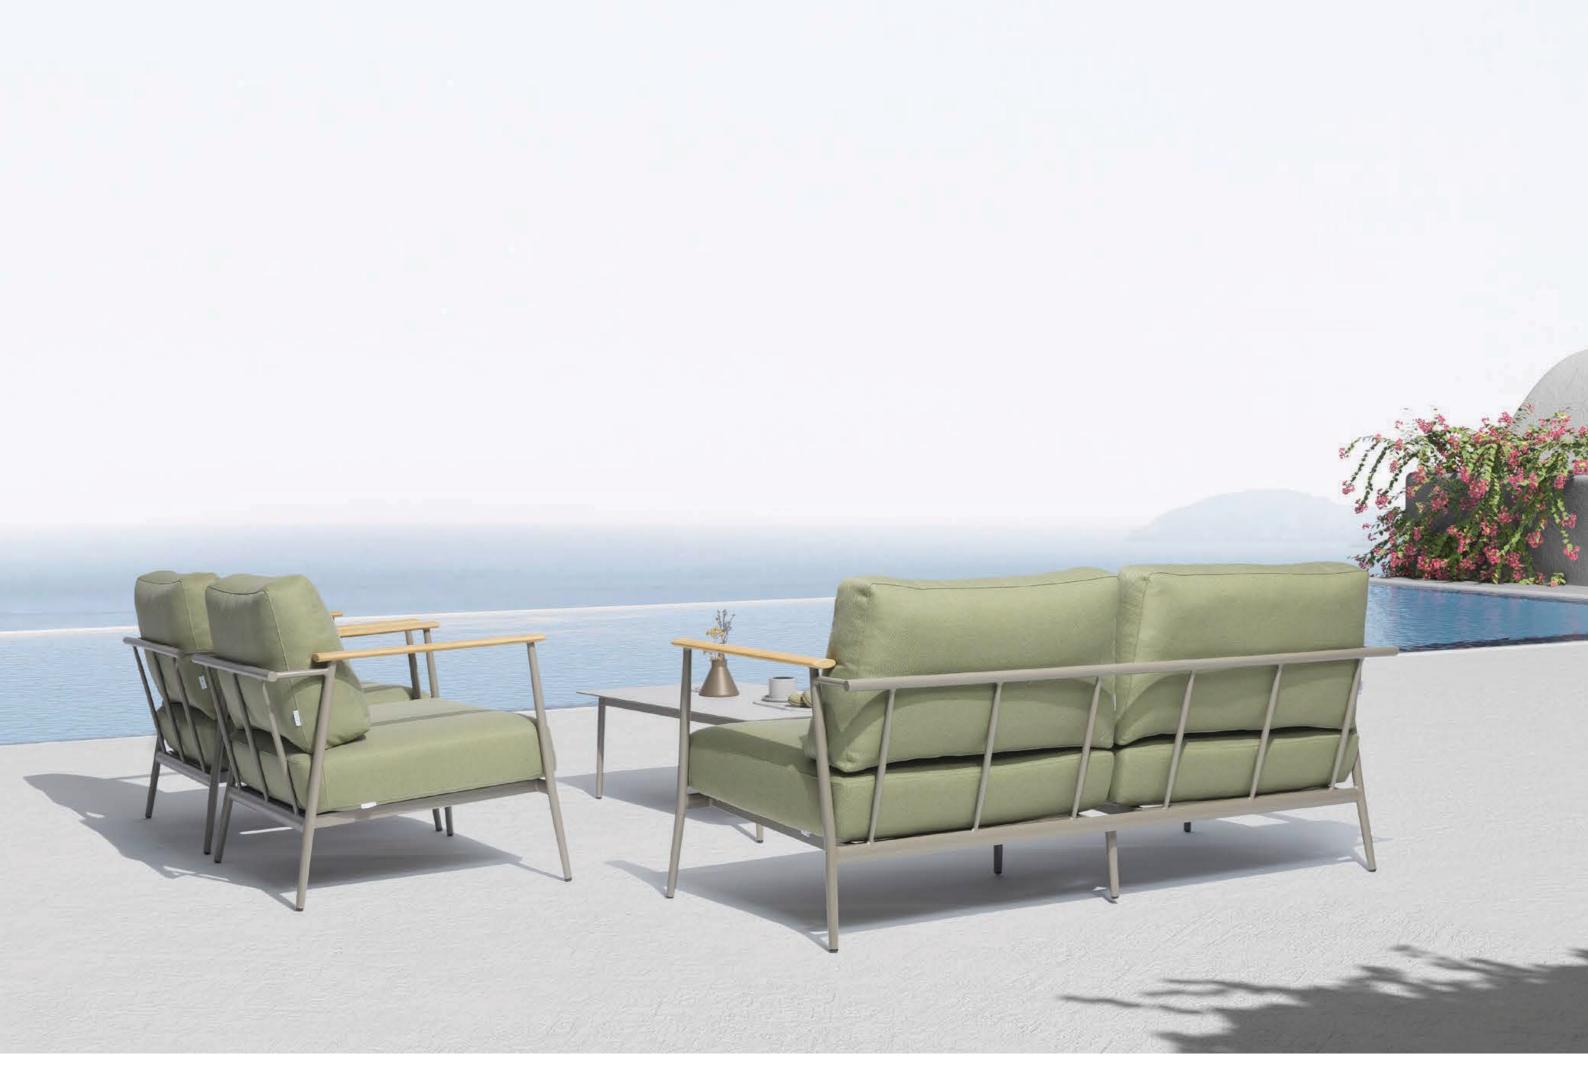

## Aura collection

Designer by Enrique Martí Studio

Inspired by nature, the aura collection is versatile and is adapted to any space while remaining a comfortable piece with an incredibly careful aesthetic. With the essential pieces and a timeless design, aura is a collection resistant to inclement weather but without set aside from the beauty of the furniture.

Combining multiple textures, materials and colours, a design which makes the difference and rich in details is obtained. It allows you to combine the materials in order to adapt perfectly to your space, in addition, the collection has seats and  $tables\ to\ create\ an\ integral\ space\ that\ radiates\ that\ characteristic\ luminosity\ of\ the\ aura\ collection.$ 

Aura Easy Soft Arm Chair Aura Coffee Table. Moss Green Crank VT111

Aura Arm Chair Aura Chair Aura table.
 Blue Crank VT107

Aura Easy Chair.
Blue Crank VT107

Crank outdoor furniture General Catalogue

- Aura Chair.
   Blue Crank VT107
- Aura Easy Chair Aura Sofa Aura coffee Table.
   Moss Green Crank VT111