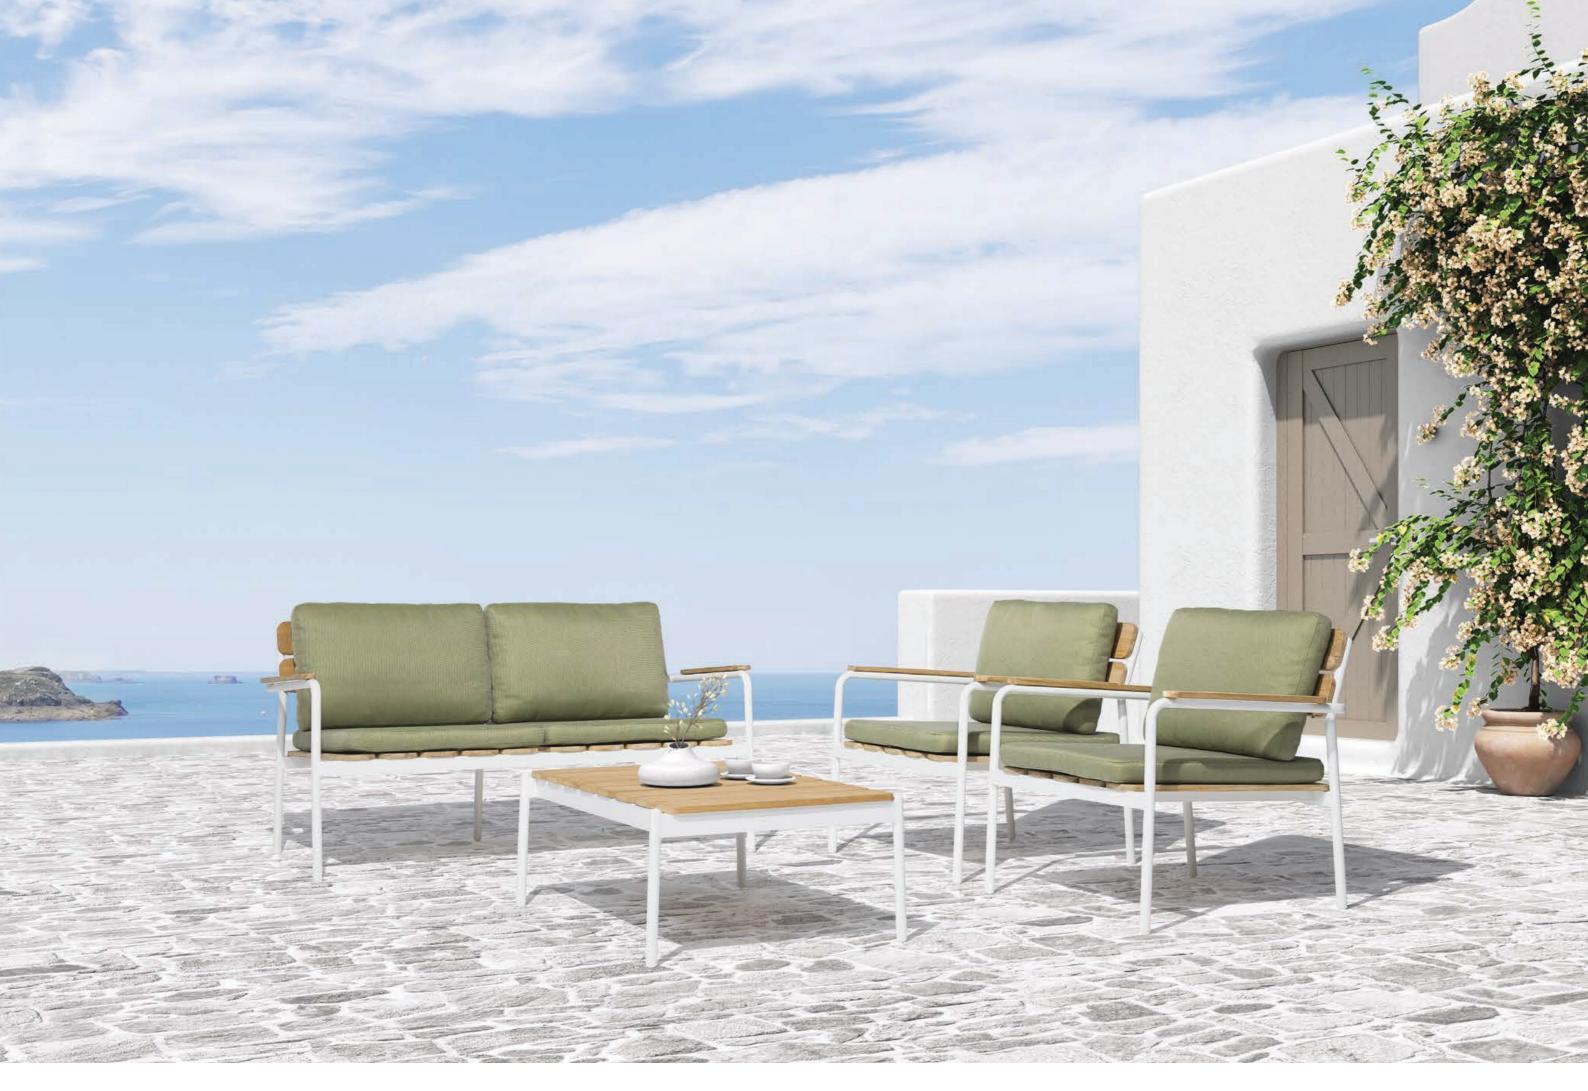

## Aura collection

Designer by Enrique Martí Studio

Inspired by nature, the aura collection is versatile and is adapted to any space while remaining a comfortable piece with an incredibly careful aesthetic. With the essential pieces and a timeless design, aura is a collection resistant to inclement weather but without set aside from the beauty of the furniture.

Combining multiple textures, materials and colours, a design which makes the difference and rich in details is obtained. It allows you to combine the materials in order to adapt perfectly to your space, in addition, the collection has seats and  $tables\ to\ create\ an\ integral\ space\ that\ radiates\ that\ characteristic\ luminosity\ of\ the\ aura\ collection.$ 

Aura Easy Soft Arm Chair Aura Coffee Table. Moss Green Crank VT111

Aura Arm Chair Aura Chair Aura table.
 Blue Crank VT107

Aura Easy Chair.
Blue Crank VT107

Crank outdoor furniture General Catalogue

- Aura Chair.
   Blue Crank VT107
- Aura Easy Chair Aura Sofa Aura coffee Table.
   Moss Green Crank VT111