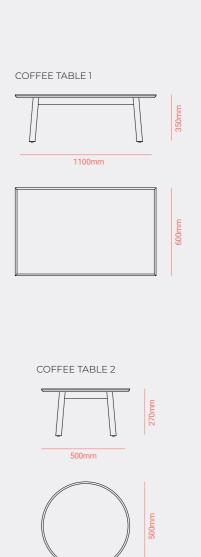

ons to achieve total comfort. Niza is an outdoor collection designed to provide warmth to the space in which it's located. Turn any outdoor space into a home.

The most important characteristic of niza collection is the constant play it makes between the different sections. In addition, the cushions don't leave out the details, since the seams differentiate this piece from others. Play with one visible and one hidden seam to add richness to the design. In short, nice has come to stay.



— Niza Easy Chair Niza coffee Table. Taupé Crank VT102





Mediterranean Vibes





Niza Easy Arm Chair Niza coffee Table.

Burgundy Crank VT113

Niza Sofa Niza Easy Arm Chair Niza Coffee Table. Blue Crank VT107



70 Niza collection Mediterranean Vibes 71 Crank outdoor furniture General Catalogue













## Branch collection

Designer by Enrique Martí Studio



Branch Sun Bed.
 Moss Green Crank VT111
 Blue Crank VT107



**EN** The BRANCH lounger, with its lightweight yet sturdy structure, integrates seamlessly into the landscape, striking a balance between design and functionality. Its ergonomic shape adapts to the body, providing a resting experience that is not only comfortable but also visually coherent with its surroundings.

This approach transforms an everyday object into an extension of architecture, creating a fluid connection between furniture and outdoor space. More than an isolated piece, the lounger becomes part of the overall design, interacting with the lines and volumes around it to enhance the sense of continuity and harmony.



Branch Sun Bed. Moss Green Crank VT111