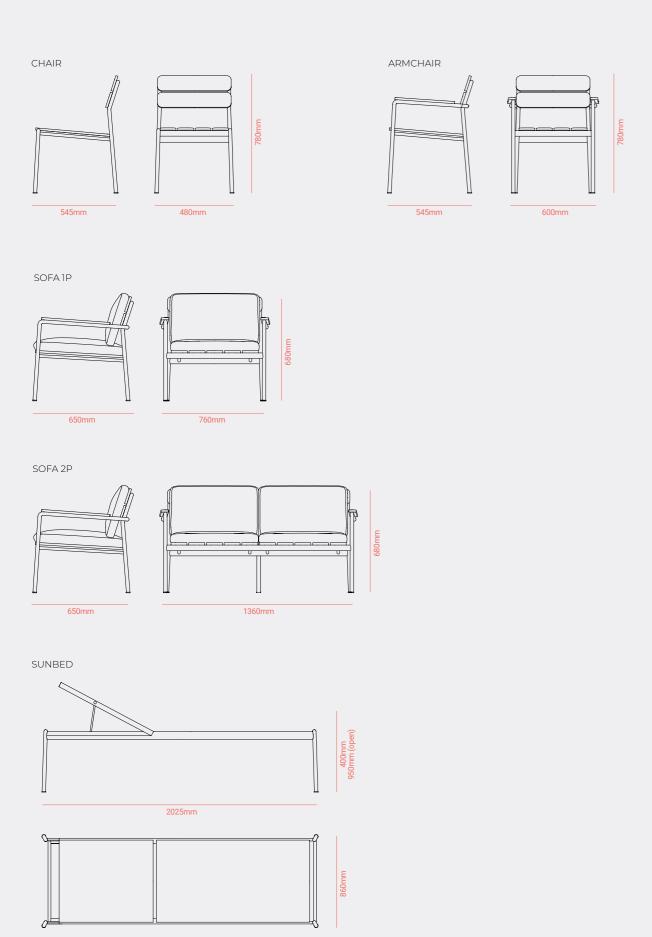

Bahia Sofa 2P Bahia Sofa 1P Bahia Coffee Table. Taupé Crank VT102

- Bahia Table. Taupé Crank VT102
- Bahia Chair Bahia Armchair Bahia Rec.Table Crank VT109

124 Bahia collection Mediterranean Vibes 125 Crank outdoor furniture General Catalogue

#### BAHIA TECHNICAL