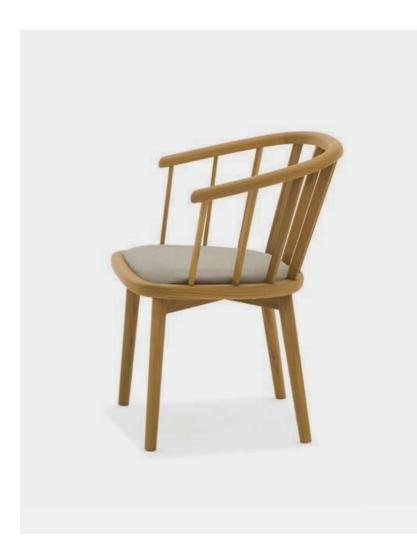

# Solei collection

Designer by Enrique Martí Studio

 Solei Arm Chair Solei Table Teak

Solei evokes the wild west in a minimalist way. Made of wood, it is a simple, functional and comfortable nordic style collection. Complements the wooden structure with upholstered cushions to invite you to spend long periods of time in it.

Use wood as an added value at an aesthetic and functional level since it provides comfort and warmth to your space. Solei is resistant and has been designed so that you can transport your home outdoors and feel at home, enjoying the light and heat of the sun.

—— Solei Arm Chair Solei Table Teak

 Solei Arm Chair Solei Table Teak

Solei Arm Chair Teak

92 Solei collection Mediterranean Vibes 93 Crank outdoor furniture General Catalogue

Roma Easy Armchair Roma Sofa Roma Side Table Roma Coffee Table