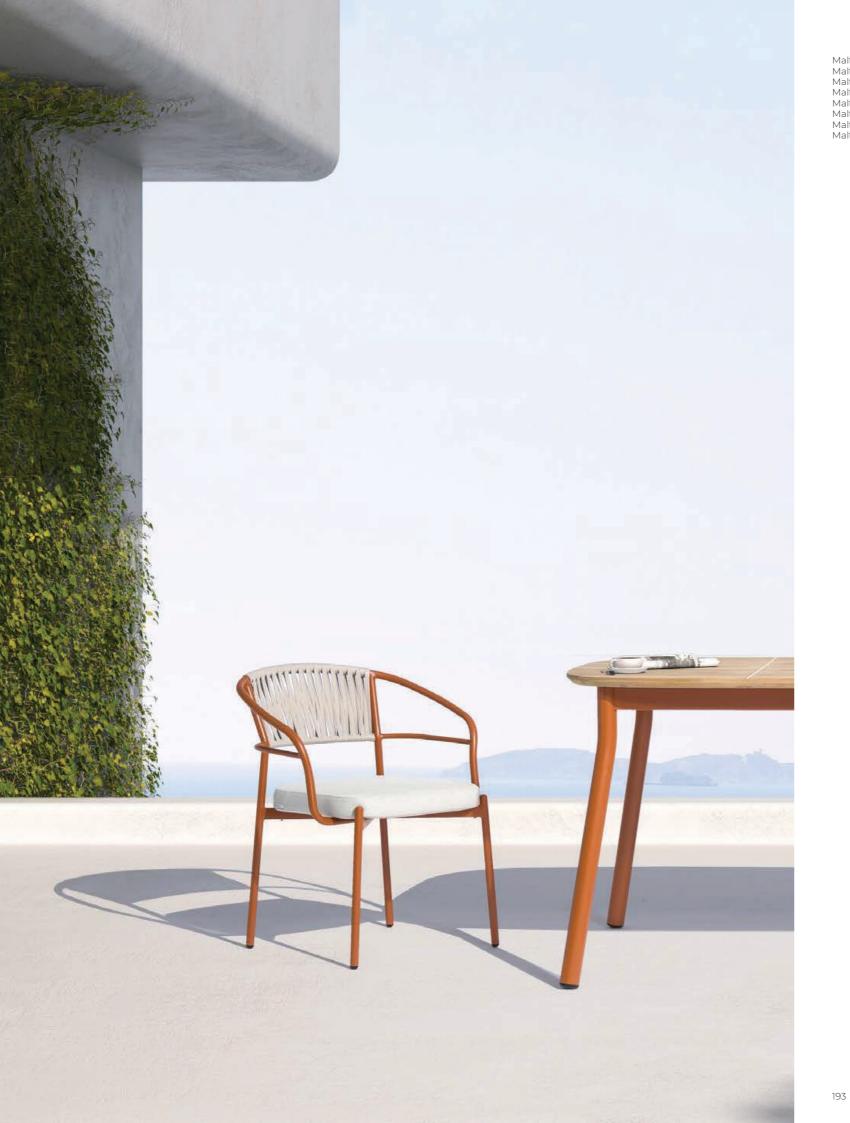

### Malta collection

Designer by Enrique Martí Studio

- Malta Arm Chair Malta Table. Terracotta Crank VT109
- Malta Easy Arm Chair. White Crank VT103

EN A versatile, light and full of color collection. Malta does not neglect comfort, thanks to its upholstered seat it guarantees user comfort. It also has a braided back with straps, which give it a modern and sophisticated look. It is a complete collection that has seats and tables. The tabletops are very interesting at a compositional level, since thanks to their partition in the central part they allow different grains to be combined and the process to be optimized.

 Malta Sofa Malta Easy Arm Chair Malta Coffee Table.
 White Crank VT103

Malta collection

 Malta Chair Malta Arm Chair Malta Table.
 Terracotta Crank VT109

Malta Arm Chair Terracotta Crank VT109

General Catalogue