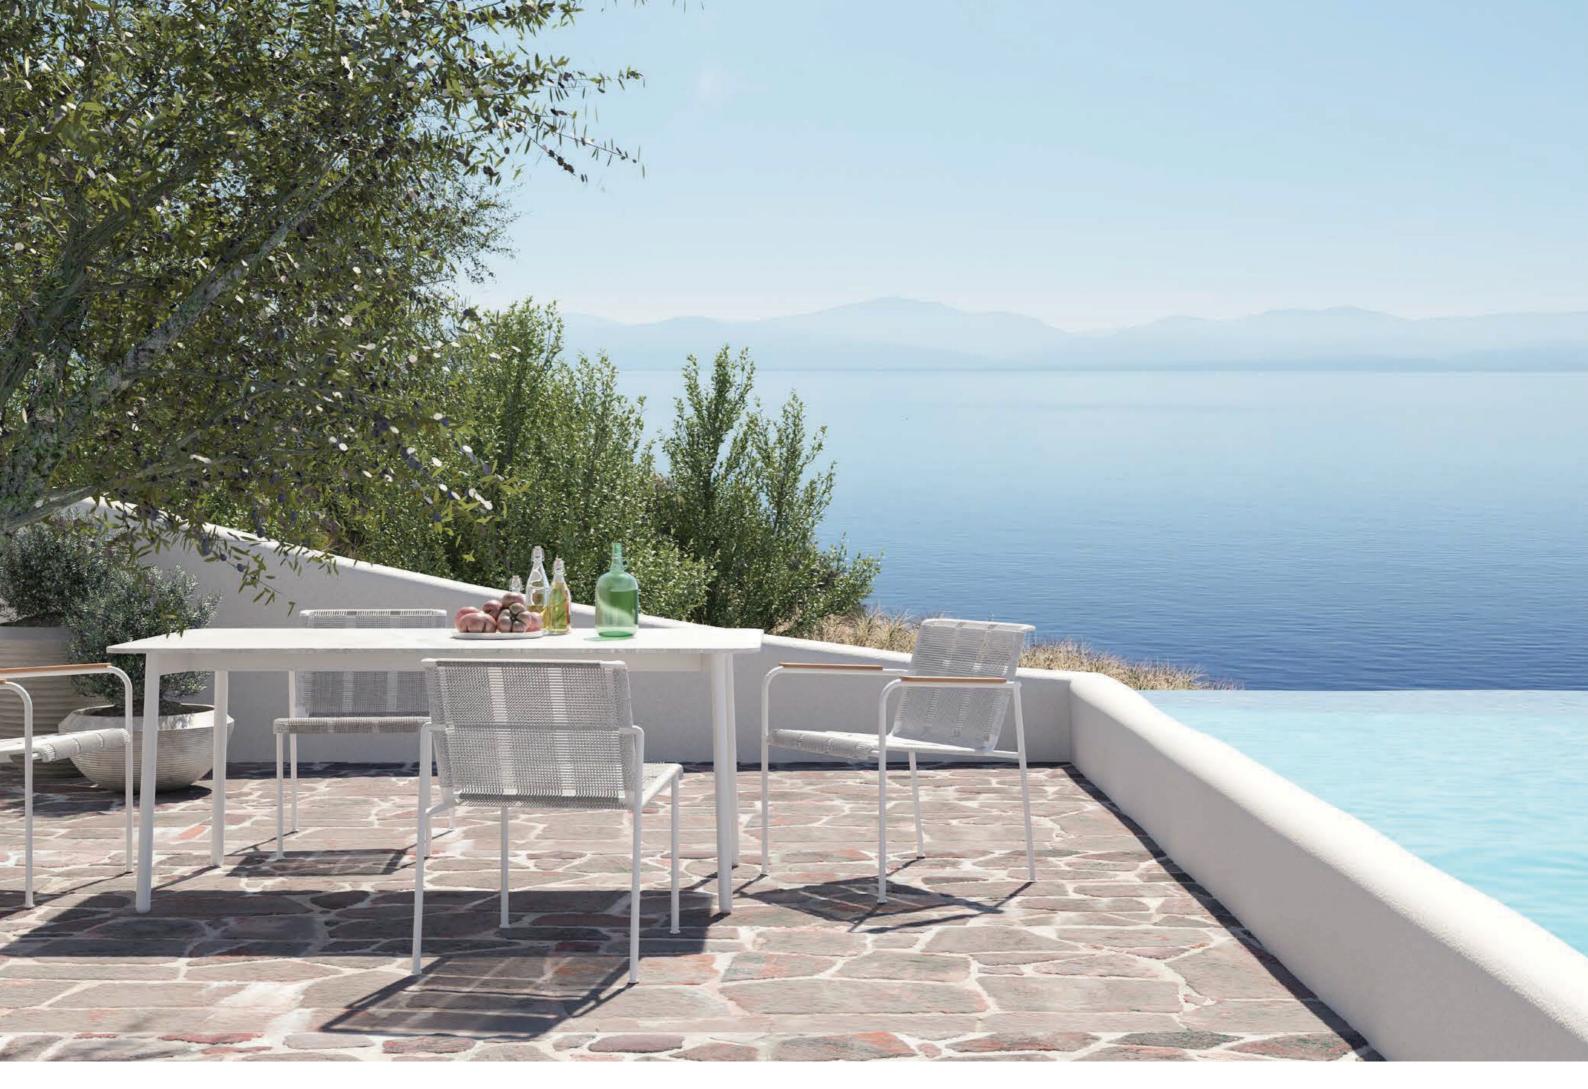

## Volos collection

Designer by Enrique Martí Studio

Volos is a light collection of braided chair and armchair with a metal structure. The braid divided into stripes creates a very interesting play of light and shadow. In addition, this proposal is much interesting due to the wide availability of colors. Volos is a very light collection that will fill your outdoor spaces with color.

── Volos Arm Chair Volos Chair Volos Table White Crank VT103 Anthracite Crank VT101

 Volos Arm Chair Volos Chair Volos Table
 White Crank VT103 Volos Arm Chair Anthracite Crank VT101

Volos collection Mediterranean Vibes 61 Crank outdoor furniture General Catalogue

Volos Arm Chair
 Blue Crank VT107

ARMCHAIR

Volos collection Mediterranean Vibes 63 Crank outdoor furniture General Catalogue

Niza Sofa Niza Side Table Niza Coffee Table