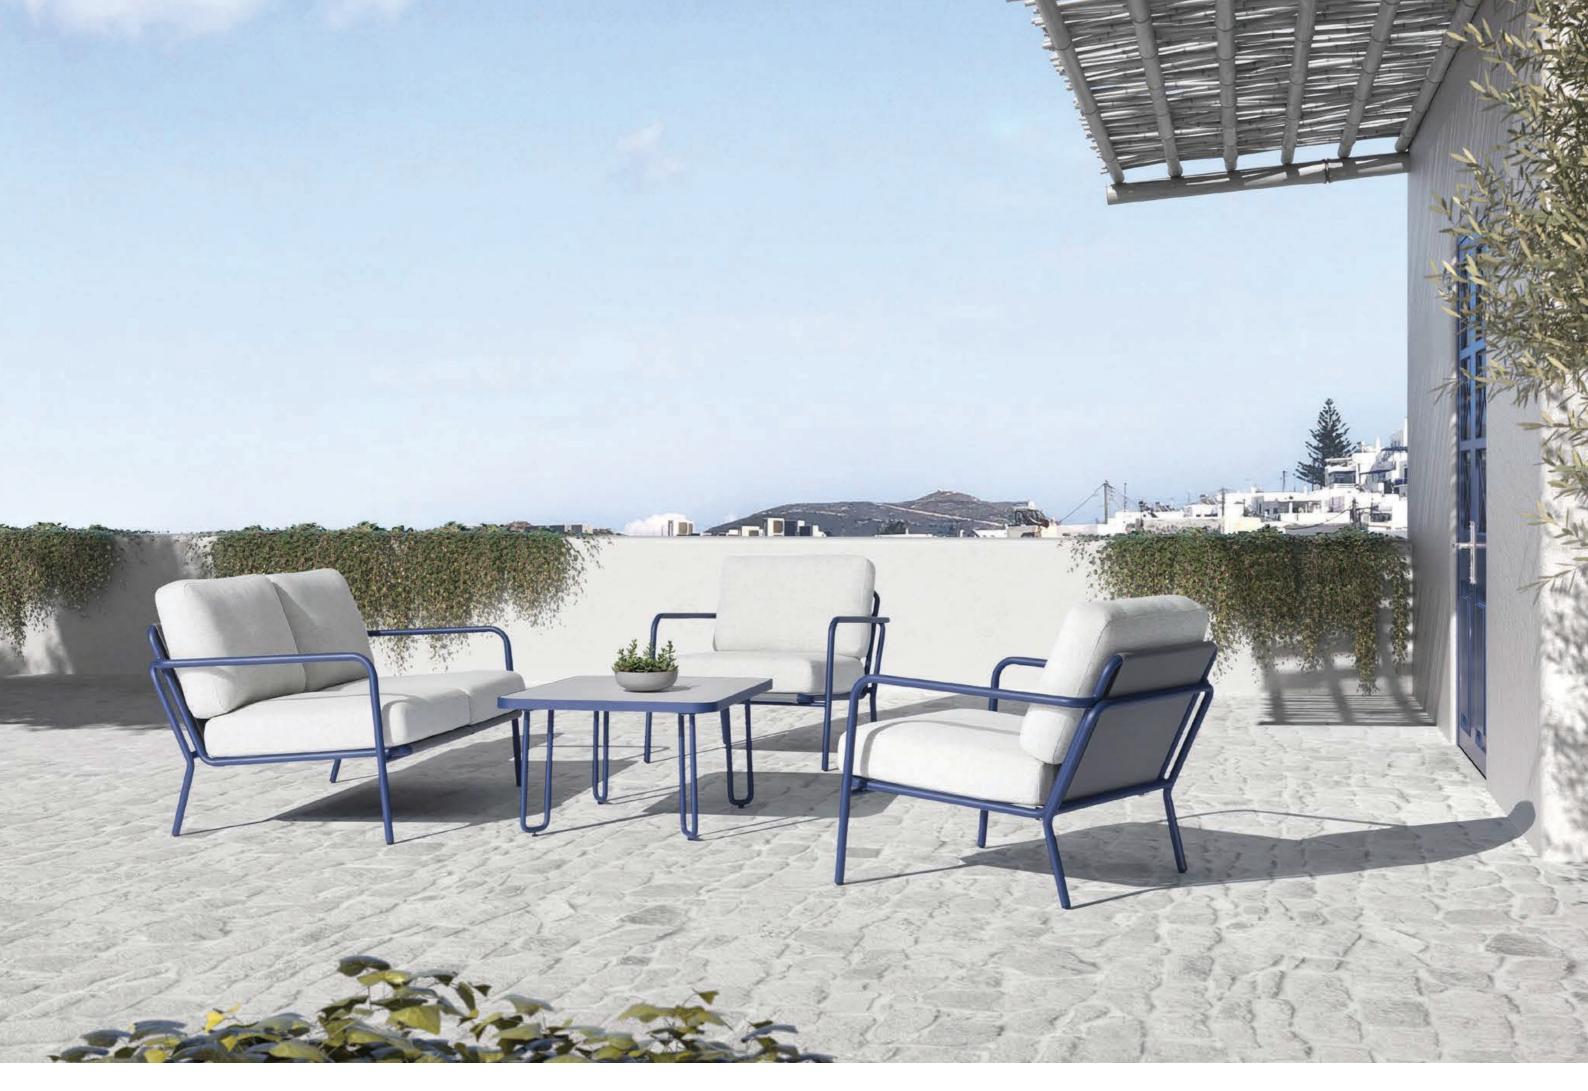

## Bahia collection

Designer by Enrique Martí Studio

- Bahia Stool Bahia Table.
  Blue Crank VT107
- Bahia Arm Chair. Terracotta Crank VT109

**EN** A collection full of color, rich in details and combining materials. Bahia will bring joy to any space in which it's located, as well as personality because of the great color range in which it's offered.

It's a light design that can be accompanied by different cushions to make the collection even more relaxing. Bahia is super interesting, it's capable of combining materials and colors in a masterful way. In addition, it's comfortable due to its curvature in the pieces, which adapts them to the human body. Are you looking to give an outdoor space personality? Bahia is without a doubt your collection.

Bahia Sofa 2P Bahia Sofa 1P Bahia Coffee Table. Taupé Crank VT102

- Bahia Table. Taupé Crank VT102
- Bahia Chair Bahia Armchair Bahia Rec.Table Crank VT109

124 Bahia collection Mediterranean Vibes 125 Crank outdoor furniture General Catalogue