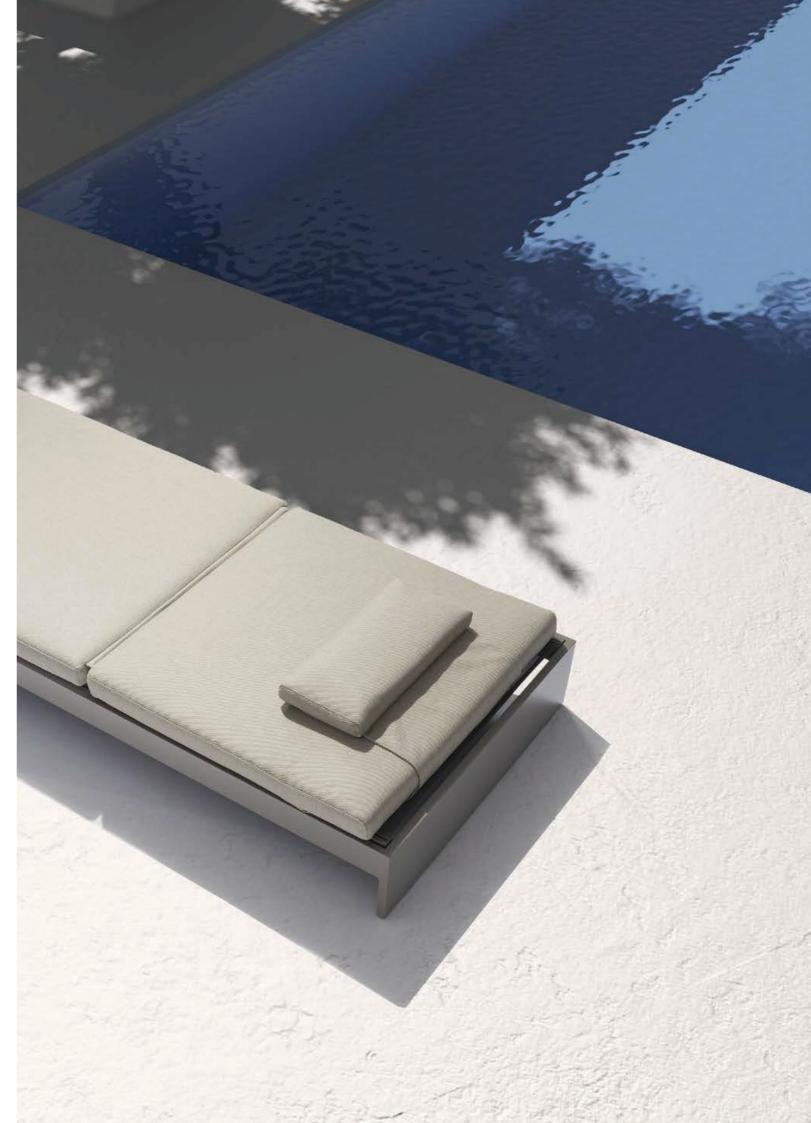

## Branch collection

Designer by Enrique Martí Studio

Branch Sun Bed.
 Moss Green Crank VT111
 Blue Crank VT107

**EN** The BRANCH lounger, with its lightweight yet sturdy structure, integrates seamlessly into the landscape, striking a balance between design and functionality. Its ergonomic shape adapts to the body, providing a resting experience that is not only comfortable but also visually coherent with its surroundings.

This approach transforms an everyday object into an extension of architecture, creating a fluid connection between furniture and outdoor space. More than an isolated piece, the lounger becomes part of the overall design, interacting with the lines and volumes around it to enhance the sense of continuity and harmony.