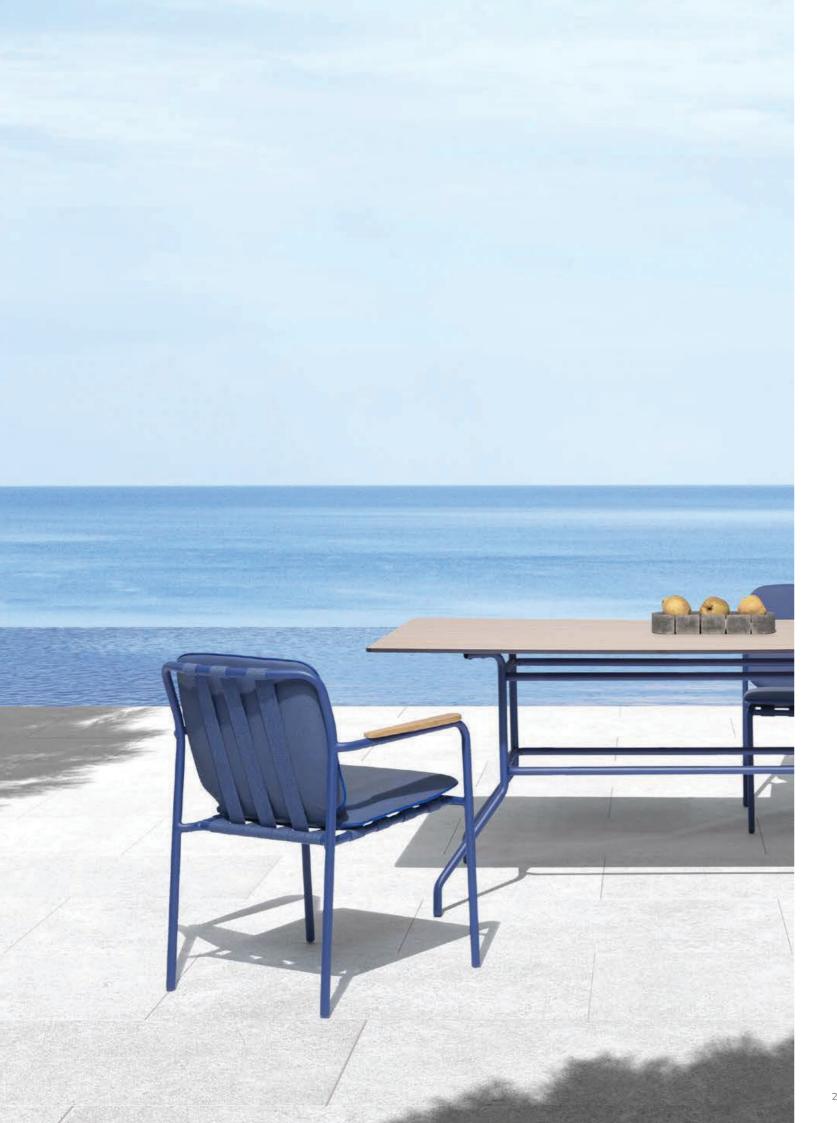

ion

Designer by Enrique Martí Studio





Inspired by nature, the aura collection is versatile and is adapted to any space while remaining a comfortable piece with an incredibly careful aesthetic. With the essential pieces and a timeless design, aura is a collection resistant to inclement weather but without set aside from the beauty of the furniture.

Combining multiple textures, materials and colours, a design which makes the difference and rich in details is obtained. It allows you to combine the materials in order to adapt perfectly to your space, in addition, the collection has seats and  $tables\ to\ create\ an\ integral\ space\ that\ radiates\ that\ characteristic\ luminosity\ of\ the\ aura\ collection.$ 



Aura Easy Soft Arm Chair Aura Coffee Table. Moss Green Crank VT111









Aura Arm Chair Aura Chair Aura table.
 Blue Crank VT107

Aura Easy Chair.
Blue Crank VT107



Crank outdoor furniture General Catalogue







- Aura Chair.
   Blue Crank VT107
- Aura Easy Chair Aura Sofa Aura coffee Table.
   Moss Green Crank VT111

24 Aura collection Mediterranean Vibes 25 Crank outdoor furniture General Catalogue







Enzo Chair Enzo Armchair Enzo Loungue Chair Enzo Easy Armchair Enzo Sofa Enzo Table Enzo Coffee Table Enzo Side Table

# Enzo collection

Designer by Enrique Martí Studio

 Enzo Arm Chair Enzo Chair Enzo Table.
 Blue Crank VT107



**EN** Reminiscent of traditional outdoor furniture, enzo brings that innovative touch with small details that stand out from the rest. It is a resistant and ideal collection for your outdoor spaces. It is rich in different