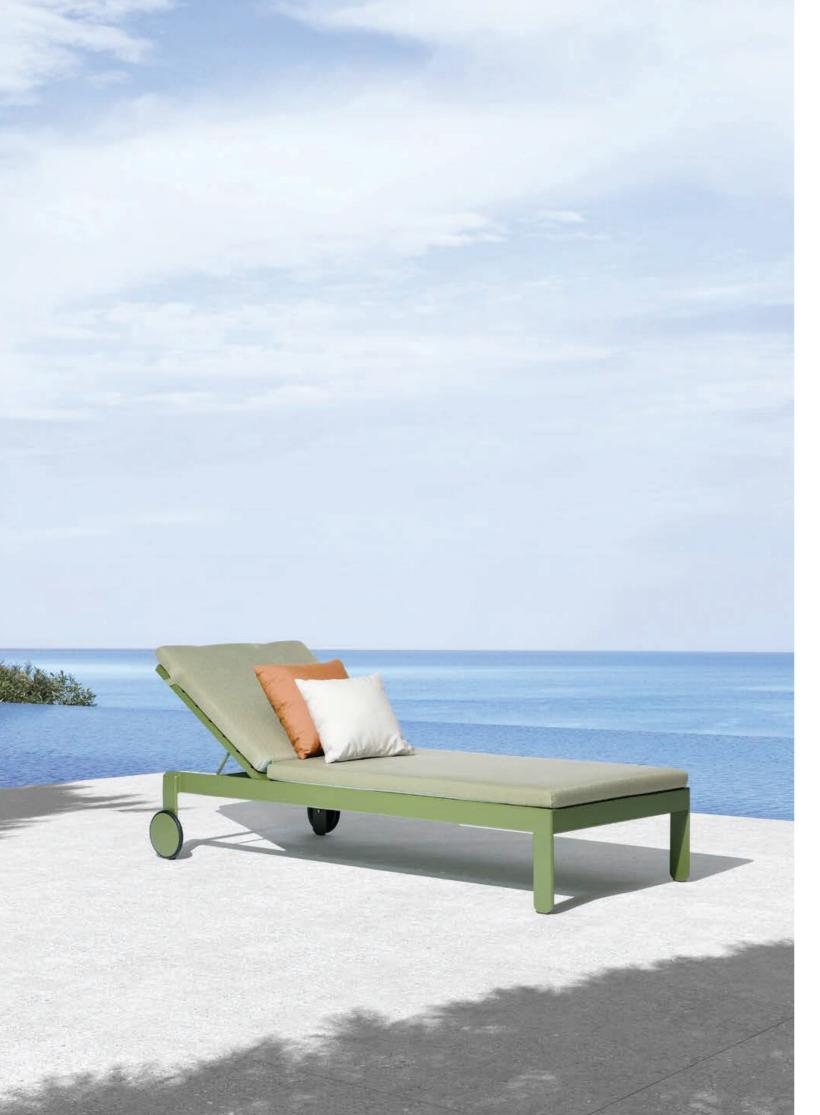

## Branch collection

Designer by Enrique Martí Studio

Branch Sun Bed.
 Moss Green Crank VT111
 Blue Crank VT107

**EN** The BRANCH lounger, with its lightweight yet sturdy structure, integrates seamlessly into the landscape, striking a balance between design and functionality. Its ergonomic shape adapts to the body, providing a resting experience that is not only comfortable but also visually coherent with its surroundings.

This approach transforms an everyday object into an extension of architecture, creating a fluid connection between furniture and outdoor space. More than an isolated piece, the lounger becomes part of the overall design, interacting with the lines and volumes around it to enhance the sense of continuity and harmony.

Branch Sun Bed. Moss Green Crank VT111

Branch Sun Bed.
 Moss Green Crank VT111

Branch collection Mediterranean Vibes 79 Crank outdoor furniture General Catalogue