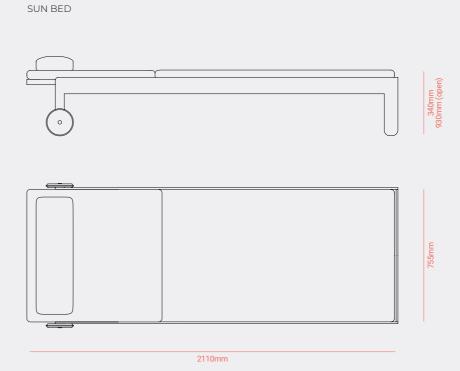

## Branch collection

Designer by Enrique Martí Studio

Branch Sun Bed.
 Moss Green Crank VT111
 Blue Crank VT107

**EN** The BRANCH lounger, with its lightweight yet sturdy structure, integrates seamlessly into the landscape, striking a balance between design and functionality. Its ergonomic shape adapts to the body, providing a resting experience that is not only comfortable but also visually coherent with its surroundings.

Branch Sun Bed. Moss Green Crank VT111

Branch Sun Bed.
 Moss Green Crank VT111

Branch collection Mediterranean Vibes 79 Crank outdoor furniture General Catalogue