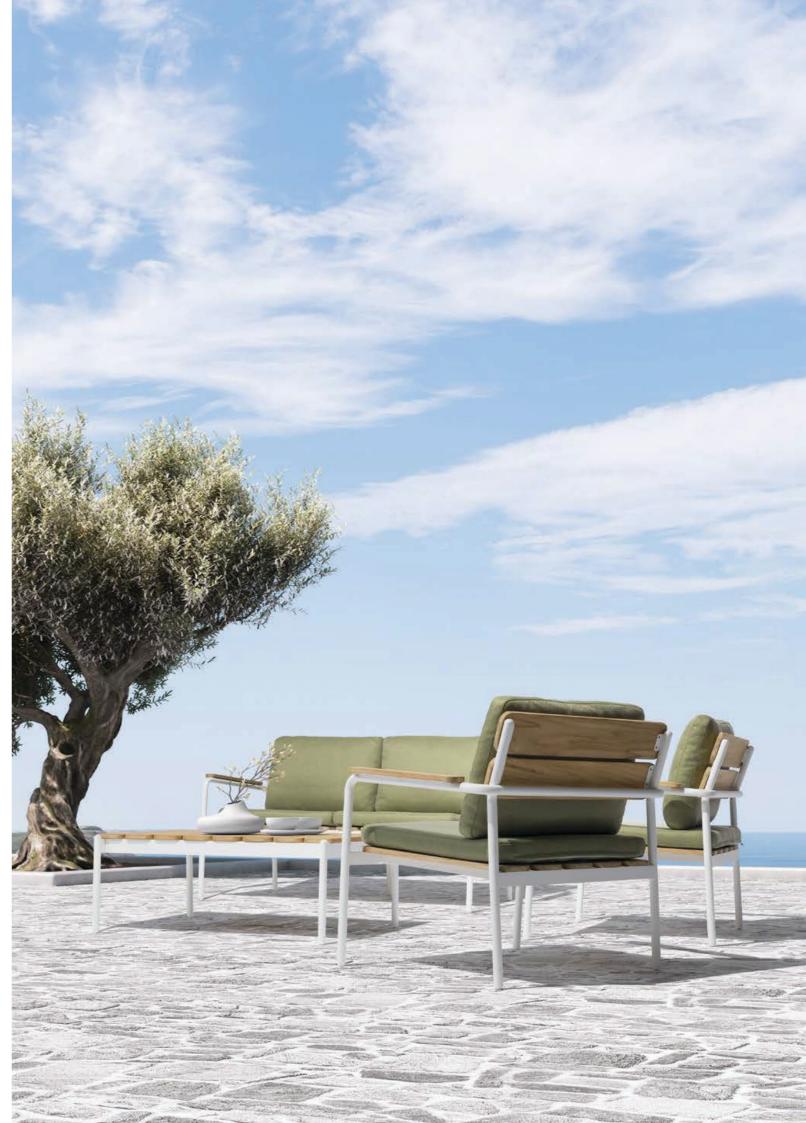

## Aura collection

Designer by Enrique Martí Studio

Inspired by nature, the aura collection is versatile and is adapted to any space while remaining a comfortable piece with an incredibly careful aesthetic. With the essential pieces and a timeless design, aura is a collection resistant to inclement weather but without set aside from the beauty of the furniture.

Combining multiple textures, materials and colours, a design which makes the difference and rich in details is obtained. It allows you to combine the materials in order to adapt perfectly to your space, in addition, the collection has seats and  $tables\ to\ create\ an\ integral\ space\ that\ radiates\ that\ characteristic\ luminosity\ of\ the\ aura\ collection.$ 

Aura Easy Soft Arm Chair Aura Coffee Table. Moss Green Crank VT111

Aura Arm Chair Aura Chair Aura table.
 Blue Crank VT107

Aura Easy Chair.
Blue Crank VT107

Crank outdoor furniture General Catalogue

- Aura Chair.
   Blue Crank VT107
- Aura Easy Chair Aura Sofa Aura coffee Table.
   Moss Green Crank VT111