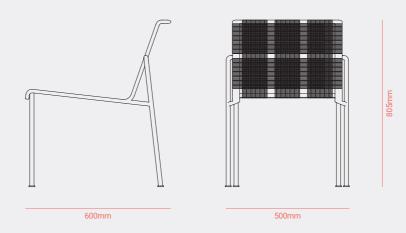

Creta Arm Chair Creta Chair Creta Table. Moss Green Crank VT111

178 Creta collection Mediterranean Vibes 179 Crank outdoor furniture General Catalogue

745mm

COFFEE TABLE

685mm

Base Easy Chair Base Sofa Base Coffee Table Base Side Table