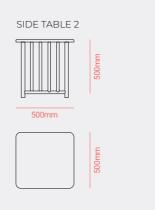

900mm

Brisa Chair Brisa Armchair Brisa Stool Brisa Loungue Chair Brisa Sofa Brisa Table Brisa Coffee Table