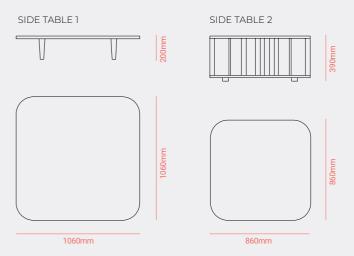

## Roma collection

Designer by Enrique Martí Studio

The roma collection draws inspiration from some of the most characteristic forms of ancient roman constructions, stylizing and integrating them into contemporary designs.

This is a contemporary reference to a classical universe, where the grandeur and sophistication of ancient rome merge with modern design.

● Roma Easy Arm Chair Roma Sofa Roma Coffee Table. White Crank VT103

Roma Chaiselonge Roma Sofa. White Crank VT103

Roma Easy Arm Chair Roma Sofa
Roma Coffee Table.
White Crank VT103

102 Roma collection Mediterranean Vibes 103 Crank outdoor furniture General Catalogue

Fork Chair Fork Armchair Fork Lounge Chair Fork Sofa Fork Table Fork Coffee Table Fork Chaise Longue