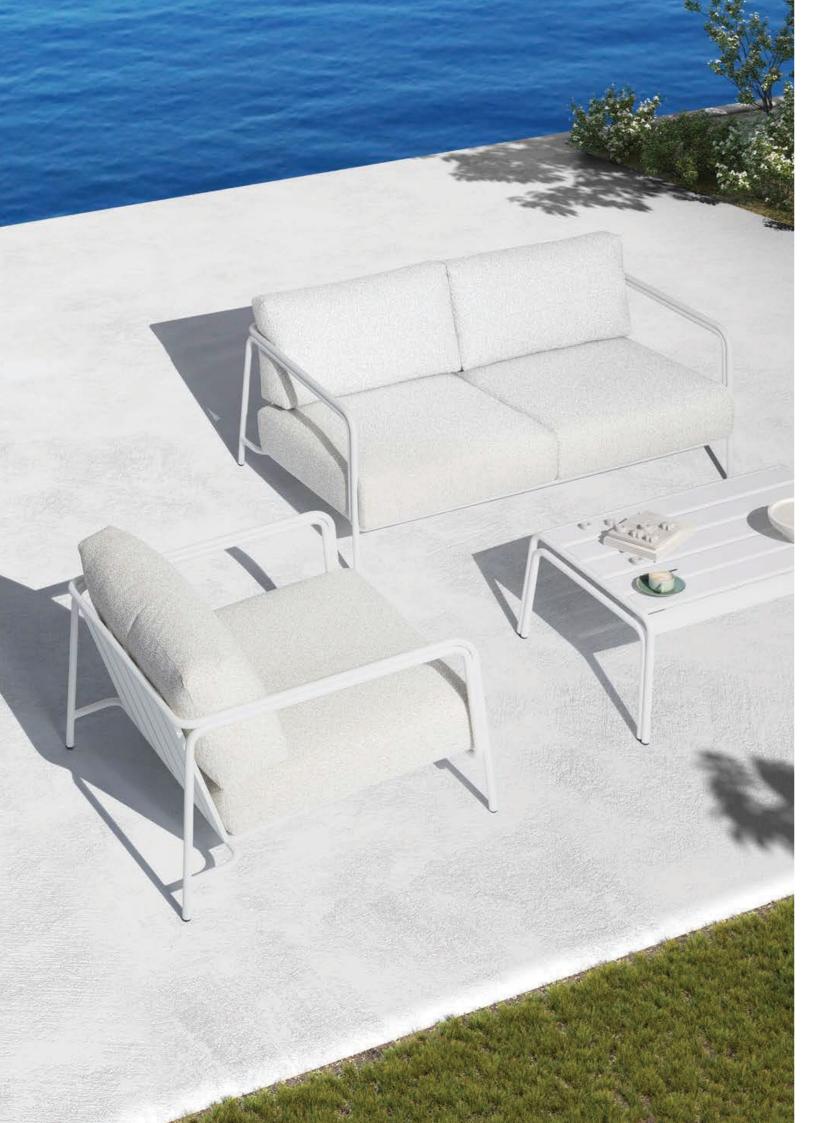

## Aura collection

Designer by Enrique Martí Studio

Inspired by nature, the aura collection is versatile and is adapted to any space while remaining a comfortable piece with an incredibly careful aesthetic. With the essential pieces and a timeless design, aura is a collection resistant to inclement weather but without set aside from the beauty of the furniture.

Combining multiple textures, materials and colours, a design which makes the difference and rich in details is obtained. It allows you to combine the materials in order to adapt perfectly to your space, in addition, the collection has seats and  $tables\ to\ create\ an\ integral\ space\ that\ radiates\ that\ characteristic\ luminosity\ of\ the\ aura\ collection.$ 

Aura Easy Soft Arm Chair Aura Coffee Table. Moss Green Crank VT111

Aura Arm Chair Aura Chair Aura table.
 Blue Crank VT107

Aura Easy Chair.
Blue Crank VT107

Crank outdoor furniture General Catalogue

- Aura Chair.
   Blue Crank VT107
- Aura Easy Chair Aura Sofa Aura coffee Table.
   Moss Green Crank VT111