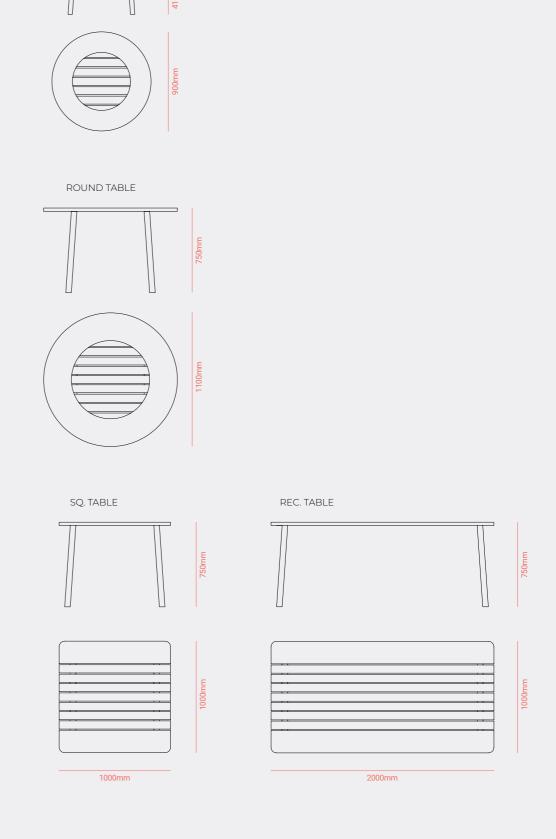

ocking Chair

### Creta collection

Designer by Enrique Martí Studio

 Creta Arm Chair, Creta Chair Creta Table.
 Moss Green Crank VT111



General Catalogue

Crank outdoor furniture

173

Inspired by a reinterpretation of traditional table furniture, creta is a fun collection with a distinctive design.

His pieces endowed with material sincerity and execution, combine various materials to create compositions full of colours and textures.

Tables and seats achieve a remarkably interesting and differentiating result in any space in which they are located, with creta you will fill your outdoor space with personality.











Creta Arm Chair Creta Chair Creta Table. Moss Green Crank VT111



178 Creta collection Mediterranean Vibes 179 Crank outdoor furniture General Catalogue





745mm



COFFEE TABLE

685mm



Base Easy Chair Base Sofa Base Coffee Table Base Side Table

### Base collection

Designer by Enrique Martí Studio

 Base Sofa Base Easy Arm Chair Base Coffee Table.
 Anthracite Crank VT101 ■ Base Side Table. Anthracite Crank VT101



**EN** This contemporary collection encapsulates the art of mediterranean living in its timeless essence. Its aluminum structure with a powder-coated finish merges with teak wood arms and plush cushions, achieving a harmony of comfort and style.

Comprising an armchair, a double sofa, and a triple sofa, this line reflects classic elegance and allows for cushion customization in patterns and colors. Complementing the ensemble, center tables and lamps are included. In summary, the collection embodies the union of sun and earth in an exp