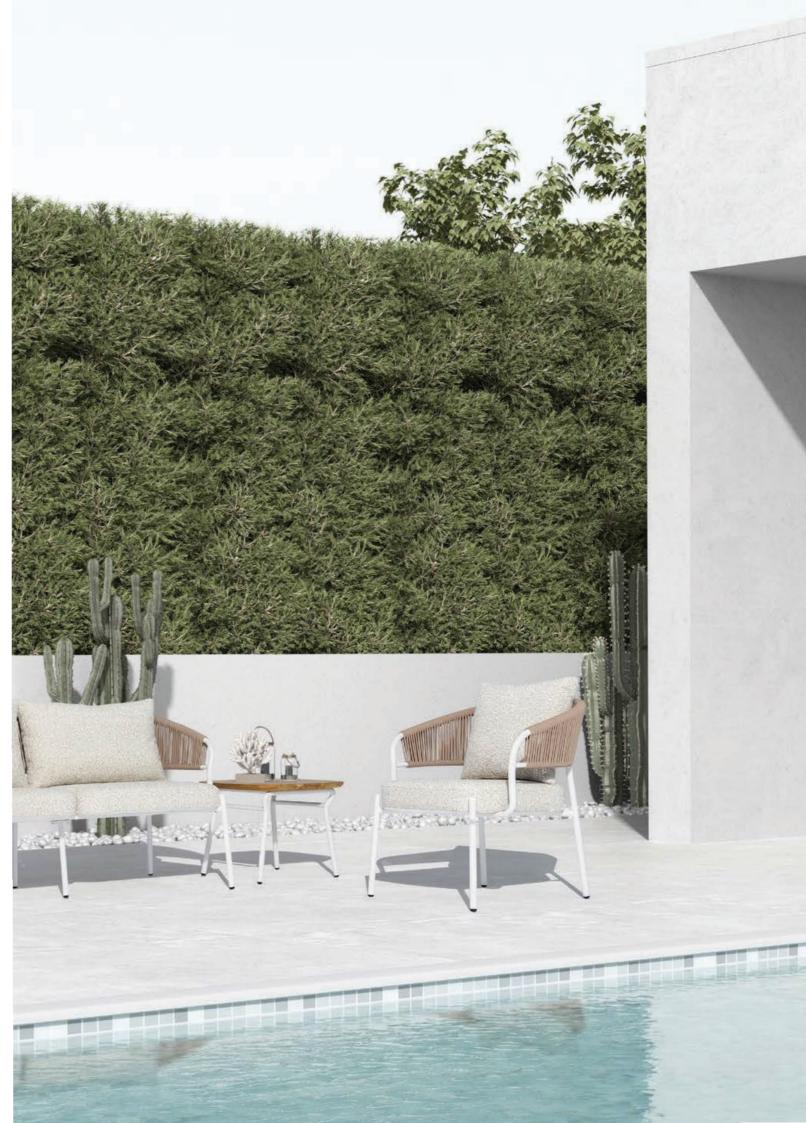

### Malta collection

Designer by Enrique Martí Studio

- Malta Arm Chair Malta Table. Terracotta Crank VT109
- Malta Easy Arm Chair. White Crank VT103

EN A versatile, light and full of color collection. Malta does not neglect comfort, thanks to its upholstered seat it guarantees user comfort. It also has a braided back with straps, which give it a modern and sophisticated look. It is a complete collection that has seats and tables. The tabletops are very interesting at a compositional level, since thanks to their partition in the central part they allow different grains to be combined and the process to be optimized.

 Malta Sofa Malta Easy Arm Chair Malta Coffee Table.
 White Crank VT103

Malta collection

 Malta Chair Malta Arm Chair Malta Table.
 Terracotta Crank VT109

Malta Arm Chair Terracotta Crank VT109

General Catalogue