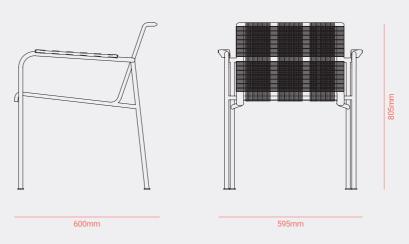

ture General Catalogue











Volos Chair Volos Armchair Volos Table

## Volos collection

Designer by Enrique Martí Studio





Volos is a light collection of braided chair and armchair with a metal structure. The braid divided into stripes creates a very interesting play of light and shadow. In addition, this proposal is much interesting due to the wide availability of colors. Volos is a very light collection that will fill your outdoor spaces with color.



── Volos Arm Chair Volos Chair Volos Table White Crank VT103 Anthracite Crank VT101











 Volos Arm Chair Volos Chair Volos Table
 White Crank VT103 Volos Arm Chair Anthracite Crank VT101

Volos collection Mediterranean Vibes 61 Crank outdoor furniture General Catalogue





Volos Arm Chair
 Blue Crank VT107





ARMCHAIR



Volos collection Mediterranean Vibes 63 Crank outdoor furniture General Catalogue



Niza Sofa Niza Side Table Niza Coffee Table

## Niza collection

Designer by Enrique Martí Studio

Niza Sofa
 Niza coffee Table.
 Taupé Crank VT102

Niza Easy Chair
Anthracite Crank VT101



**EN** The delicacy of wood accompanied by large cushions to achieve total comfort. Niza is an outdoor collection designed to provide warmth to the space in which it's located. Turn any outdoor space into a home.

The most important characteristic of niza collection is the constant play it makes between the different sections. In addition, the cushions don't leave out the details, since the seams differentiate this piece from others. Play with one visible and one hidden seam to add richness to the design. In short, n