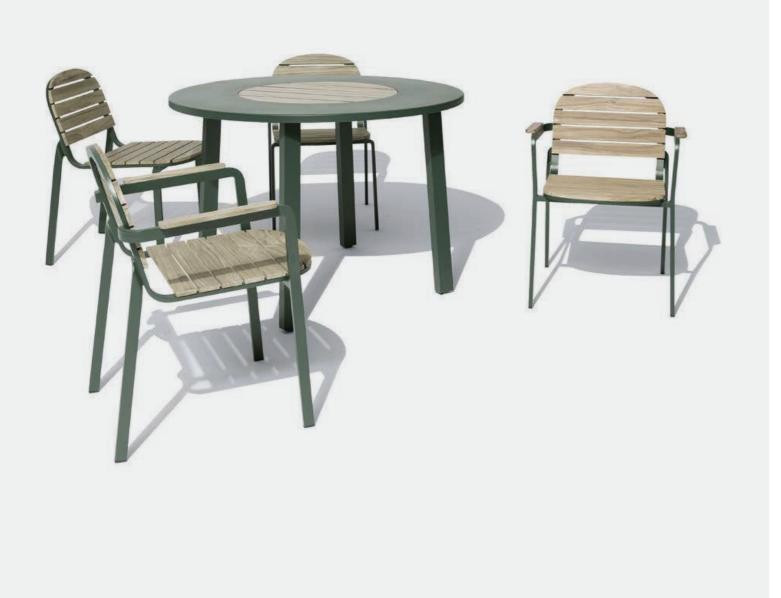

Bahia Chair Bahia Armchair Bahia Easy Chair Bahia Easy Armchair Bahia Sofa Bahia Stool Bahia Table Bahia Coffee Table Bahia Side Table

## Bahia collection

Designer by Enrique Martí Studio

- Bahia Stool Bahia Table.
  Blue Crank VT107
- Bahia Arm Chair. Terracotta Crank VT109

**EN** A collection full of color, rich in details and combining materials. Bahia will bring joy to any space in which it's located, as well as personality because of the great color range in which it's offered.

It's a light design that can be accompanied by different cushions to make the collection even more relaxing. Bahia is super interesting, it's capable of combining materials and colors in a masterful way. In addition, it's comfortable due to its curvature in the pieces, which adapts them to the human body. Are you looking to give an outdoor space personality? Bahia is without a doubt your collection.

Bahia Sofa 2P Bahia Sofa 1P Bahia Coffee Table. Taupé Crank VT102

- Bahia Table. Taupé Crank VT102
- Bahia Chair Bahia Armchair Bahia Rec.Table Crank VT109

124 Bahia collection Mediterranean Vibes 125 Crank outdoor furniture General Catalogue