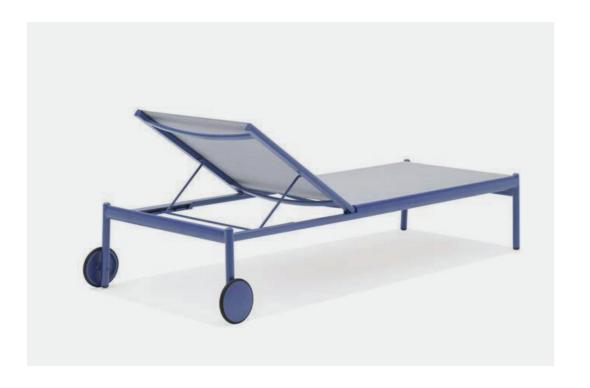

## Branch collection

Designer by Enrique Martí Studio

Branch Sun Bed.
 Moss Green Crank VT111
 Blue Crank VT107

**EN** The BRANCH lounger, with its lightweight yet sturdy structure, integrates seamlessly into the landscape, striking a balance between design and functionality. Its ergonomic shape adapts to the body, providing a resting experience that is not only comfortable but also visually coherent with its surroundings.

This approach transforms an everyday object into an extension of architecture, creating a fluid connection between furniture and outdoor space. More than an isolated piece, the lounger becomes part of the overall design, interacting with the lines and volumes around it to enhance the sense of continuity and harmony.

Branch Sun Bed. Moss Green Crank VT111

Branch Sun Bed.
 Moss Green Crank VT111

Branch collection Mediterranean Vibes 79 Crank outdoor furniture General Catalogue