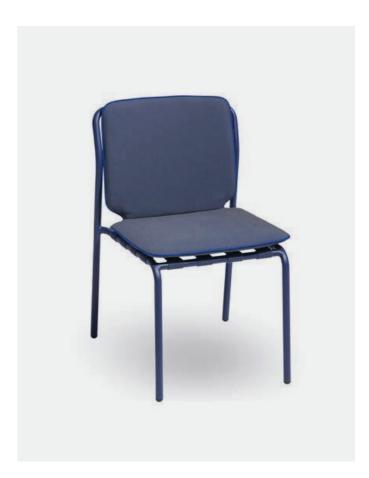

# Enzo collection

Designer by Enrique Martí Studio

 Enzo Arm Chair Enzo Chair Enzo Table.
 Blue Crank VT107

**EN** Reminiscent of traditional outdoor furniture, enzo brings that innovative touch with small details that stand out from the rest. It is a resistant and ideal collection for your outdoor spaces. It is rich in different textures and materials that allow you to create your own and personalized space.

With a fickle design, the enzo collection becomes the owner of the house. With its rounded shapes, comfort is assured.

■ Enzo Loungue Chair Enzo Sofa Enzo Coffee Table White Crank VT103

● Enzo Loungue Chair Enzo Sofa Enzo Coffee Table White Crank VT103

Enzo Loungue Chair
 White Crank VT103

General Catalogue

Crank outdoor furniture

Enzo Coffee Table 1 White Crank VT103

Enzo Loungue Chair Enzo Sofa Enzo Coffee Table White Crank VT103

- Enzo Table.
   Blue Crank VT107
- Enzo Arm Chair Enzo Table.
   Blue Crank VT107