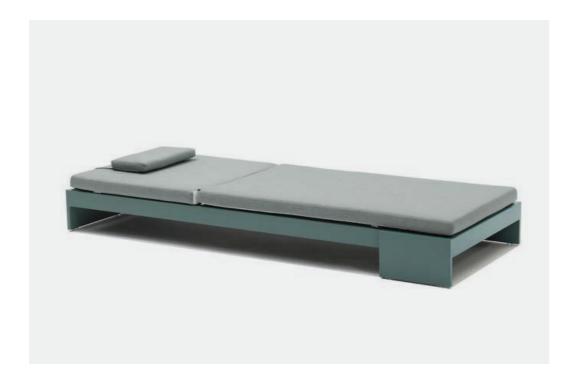

## Branch collection

Designer by Enrique Martí Studio

Branch Sun Bed.
 Moss Green Crank VT111
 Blue Crank VT107

**EN** The BRANCH lounger, with its lightweight yet sturdy structure, integrates seamlessly into the landscape, striking a balance between design and functionality. Its ergonomic shape adapts to the body, providing a resting experience that is not only comfortable but also visually coherent with its surroundings.

Branch Sun Bed. Moss Green Crank VT111

Branch Sun Bed.
 Moss Green Crank VT111

Branch collection Mediterranean Vibes 79 Crank outdoor furniture General Catalogue