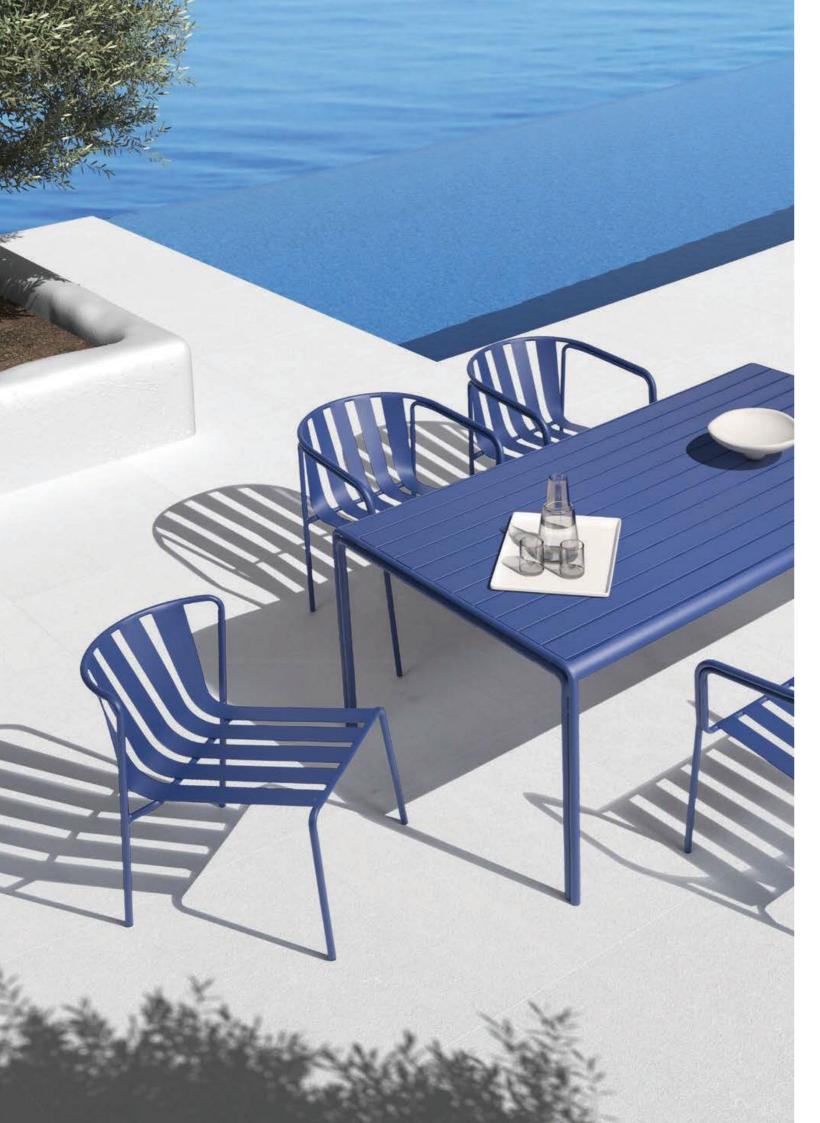

## Bahia collection

Designer by Enrique Martí Studio

- Bahia Stool Bahia Table.
  Blue Crank VT107
- Bahia Arm Chair. Terracotta Crank VT109

**EN** A collection full of color, rich in details and combining materials. Bahia will bring joy to any space in which it's located, as well as personality because of the great color range in which it's offered.

It's a light design that can be accompanied by different cushions to make the collection even more relaxing. Bahia is super interesting, it's capable of combining materials and colors in a masterful way. In addition, it's comfortable due to its curvature in the pieces, which adapts them to the human body. Are you looking to give an outdoor space personality? Bahia is without a doubt your collection.