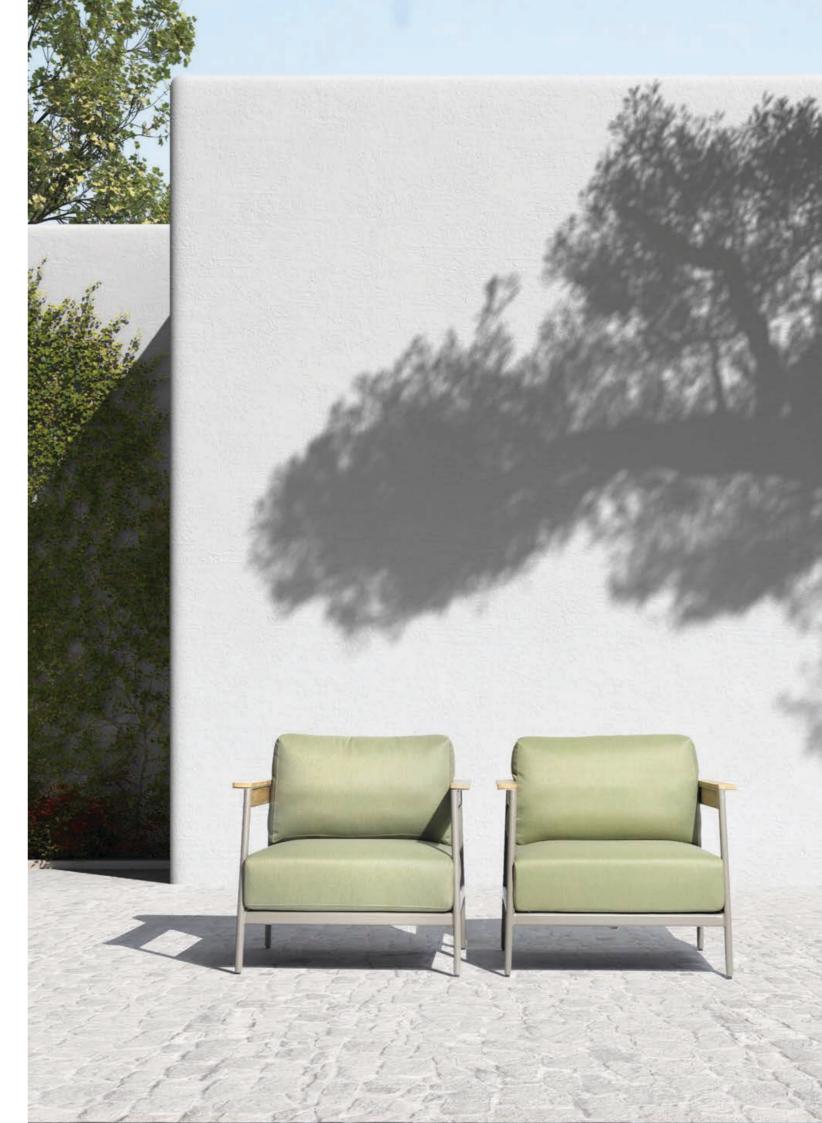

## Aura collection

Designer by Enrique Martí Studio

Inspired by nature, the aura collection is versatile and is adapted to any space while remaining a comfortable piece with an incredibly careful aesthetic. With the essential pieces and a timeless design, aura is a collection resistant to inclement weather but without set aside from the beauty of the furniture.

Combining multiple textures, materials and colours, a design which makes the difference and rich in details is obtained. It allows you to combine the materials in order to adapt perfectly to your space, in addition, the collection has seats and  $tables\ to\ create\ an\ integral\ space\ that\ radiates\ that\ characteristic\ luminosity\ of\ the\ aura\ collection.$ 

Aura Easy Soft Arm Chair Aura Coffee Table. Moss Green Crank VT111

Aura Arm Chair Aura Chair Aura table.
 Blue Crank VT107

Aura Easy Chair.
Blue Crank VT107

Crank outdoor furniture General Catalogue

- Aura Chair.
   Blue Crank VT107
- Aura Easy Chair Aura Sofa Aura coffee Table.
   Moss Green Crank VT111