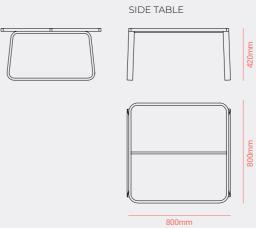

Costa Easy Chair White Crank VT103

Costa Easy Chair Costa Coffee Table White Crank VT103

50 Costa collection Mediterranean Vibes 51 Crank outdoor furniture General Catalogue

Volos Chair Volos Armchair Volos Table

## Volos collection

Designer by Enrique Martí Studio

Volos is a light collection of braided chair and armchair with a metal structure. The braid divided into stripes creates a very interesting play of light and shadow. In addition, this proposal is much interesting due to the wide availability of colors. Volos is a very light collection that will fill your outdoor spaces with color.

── Volos Arm Chair Volos Chair Volos Table White Crank VT103 Anthracite Crank VT101

 Volos Arm Chair Volos Chair Volos Table
 White Crank VT103 Volos Arm Chair Anthracite Crank VT101

Volos collection Mediterranean Vibes 61 Crank outdoor furniture General Catalogue