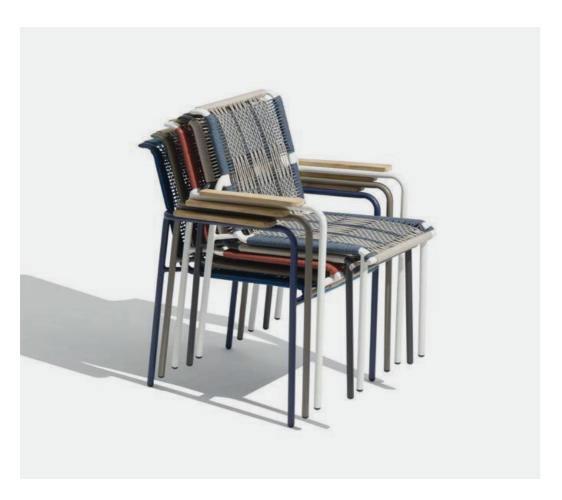

## Volos collection

Designer by Enrique Martí Studio

Volos is a light collection of braided chair and armchair with a metal structure. The braid divided into stripes creates a very interesting play of light and shadow. In addition, this proposal is much interesting due to the wide availability of colors. Volos is a very light collection that will fill your outdoor spaces with color.

── Volos Arm Chair Volos Chair Volos Table White Crank VT103 Anthracite Crank VT101

 Volos Arm Chair Volos Chair Volos Table
 White Crank VT103 Volos Arm Chair Anthracite Crank VT101

Volos collection Mediterranean Vibes 61 Crank outdoor furniture General Catalogue

Volos Arm Chair
 Blue Crank VT107

ARMCHAIR

Volos collection Mediterranean Vibes 63 Crank outdoor furniture General Catalogue

Niza Sofa Niza Side Table Niza Coffee Table