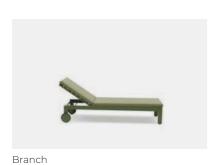

## Branch collection

Designer by Enrique Martí Studio

Branch Sun Bed.
 Moss Green Crank VT111
 Blue Crank VT107

**EN** The BRANCH lounger, with its lightweight yet sturdy structure, integrates seamlessly into the landscape, striking a balance between design and functionality. Its ergonomic shape adapts to the body, providing a resting experience that is not only comfortable but also visually coherent with its surroundings.

This approach transforms an everyday object into an extension of architecture, creating a fluid connection between furniture and outdoor space. More than an isolated piece, the lounger becomes part of the overall design, interacting with the lines and volumes around it to enhance the sense of continuity and harmony.

Branch Sun Bed. Moss Green Crank VT111

Branch Sun Bed.
 Moss Green Crank VT111

Branch collection Mediterranean Vibes 79 Crank outdoor furniture General Catalogue