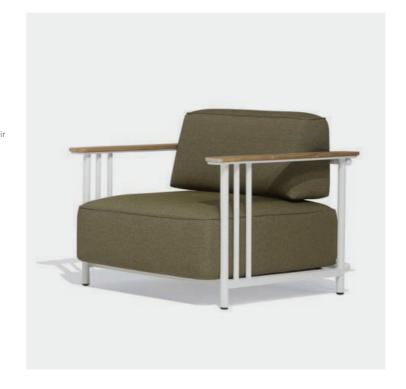

## Aura collection

Designer by Enrique Martí Studio

Inspired by nature, the aura collection is versatile and is adapted to any space while remaining a comfortable piece with an incredibly careful aesthetic. With the essential pieces and a timeless design, aura is a collection resistant to inclement weather but without set aside from the beauty of the furniture.

Combining multiple textures, materials and colours, a design which makes the difference and rich in details is obtained. It allows you to combine the materials in order to adapt perfectly to your space, in addition, the collection has seats and  $tables\ to\ create\ an\ integral\ space\ that\ radiates\ that\ characteristic\ luminosity\ of\ the\ aura\ collection.$ 