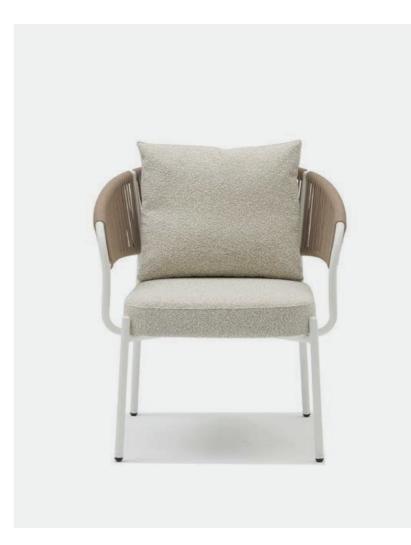

### Malta collection

Designer by Enrique Martí Studio

- Malta Arm Chair Malta Table. Terracotta Crank VT109
- Malta Easy Arm Chair. White Crank VT103

EN A versatile, light and full of color collection. Malta does not neglect comfort, thanks to its upholstered seat it guarantees user comfort. It also has a braided back with straps, which give it a modern and sophisticated look. It is a complete collection that has seats and tables. The tabletops are very interesting at a compositional level, since thanks to their partition in the central part they allow different grains to be combined and the process to be optimized.

 Malta Sofa Malta Easy Arm Chair Malta Coffee Table.
 White Crank VT103

Malta collection

 Malta Chair Malta Arm Chair Malta Table.
 Terracotta Crank VT109

Malta Arm Chair Terracotta Crank VT109

General Catalogue