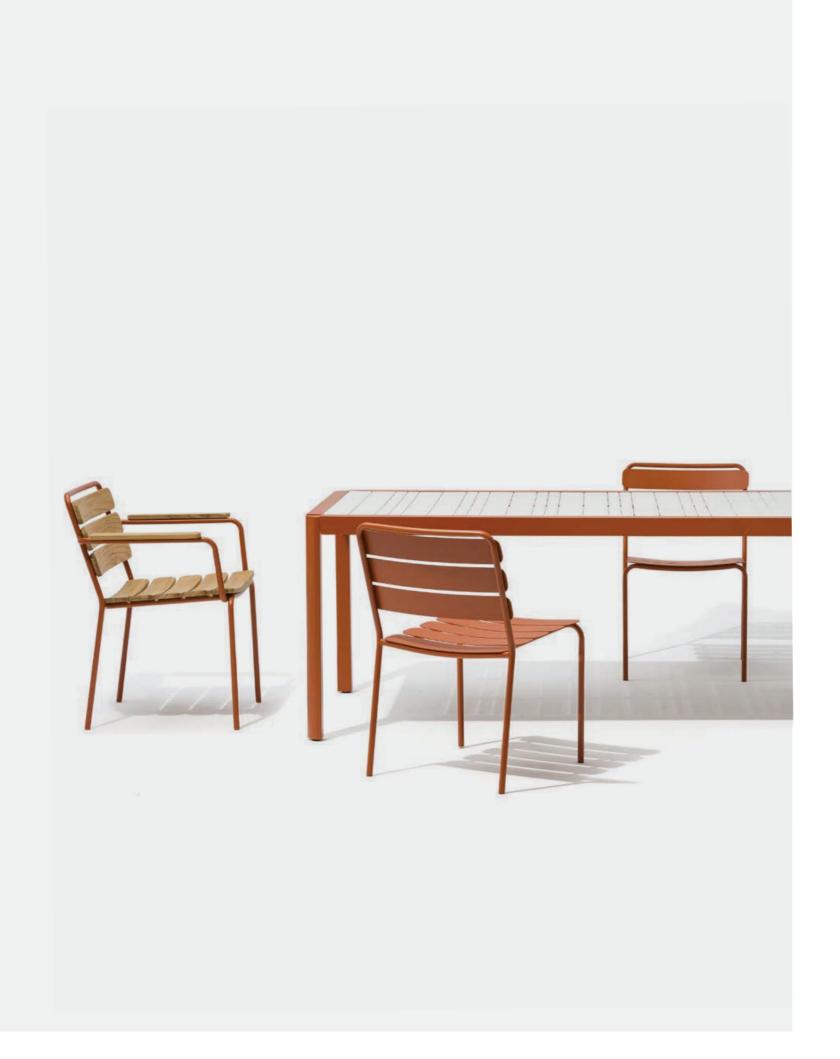

## Fork collection

Designer by Enrique Martí Studio

- Fork Sun Bed.
  Terracotta Crank VT109
- Fork Easy Arm Chair.
  White Crank VT103

General Catalogue

Crank outdoor furniture

Fork collection is designed to create an ideal "garden livingroom", inspired by nature and its irregular shapes.

The structure of the products in the fork collection, differ from the usual vertical lines. The result is a collection of wavy structures that abandon any claim to architectural rigor and offer an unexpected degree of comfort.

Fork Easy Arm Chair Fork Sofa Fork Coffee Table.
White Crank VT103

108 Fork collection Mediterranean Vibes

• Fork Sun Bed Fork Side Table.
Terracotta Crank VT109
White Crank VT103

Fork Table
Taupé Crank VT102