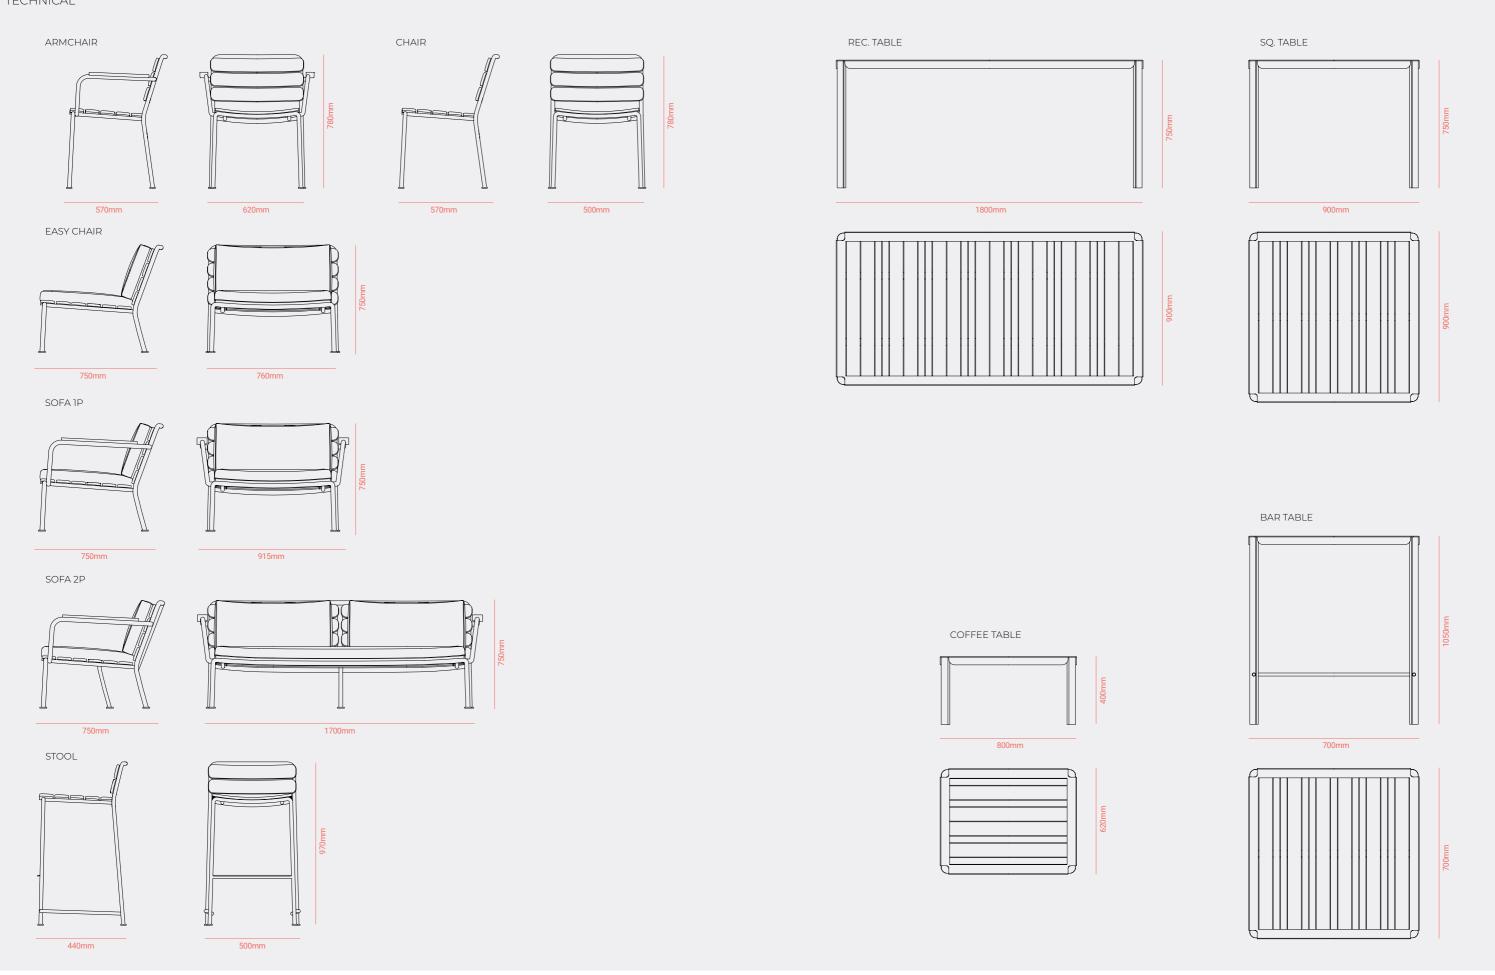

to any space in which it's located, as well as personality because of the great color range in which it's offered.

It's a light design that can be accompanied by different cushions to make the collection even more relaxing. Bahia is super interesting, it's capable of combining materials and colors in a masterful way. In addition, it's comfortable due to its curvature in the pieces, which adapts them to the human body. Are you looking to give an outdoor space personality? Bahia is without a doubt your collection.



Bahia Sofa 2P Bahia Sofa 1P Bahia Coffee Table. Taupé Crank VT102











- Bahia Table. Taupé Crank VT102
- Bahia Chair Bahia Armchair Bahia Rec.Table Crank VT109

124 Bahia collection Mediterranean Vibes 125 Crank outdoor furniture General Catalogue

#### BAHIA TECHNICAL





## Posidonia collection

Designer by Enrique Martí Studio

 Posidonia Easy Arm Chair Posidonia Coffee Table.
 White Crank VT103





Minimalism in its purest form. A design where the straight line prevails, posidonia is a collection of outdoor furniture full of details such as the stamping of the metal sheet, the encounters between the different pieces of the structure, the warmth of the wood and the comfort of the big cushions.

The die-cut design gives the collection its own personality. The exercise of minimalism that has been done with posidonia is the result of eliminating all that is left over in the design and keeping the functional pieces both on a functional and aesthetic level.

—— Posidonia Easy Arm Chair Posidonia Coffee Table. White Crank VT103









Posidonia Easy Arm