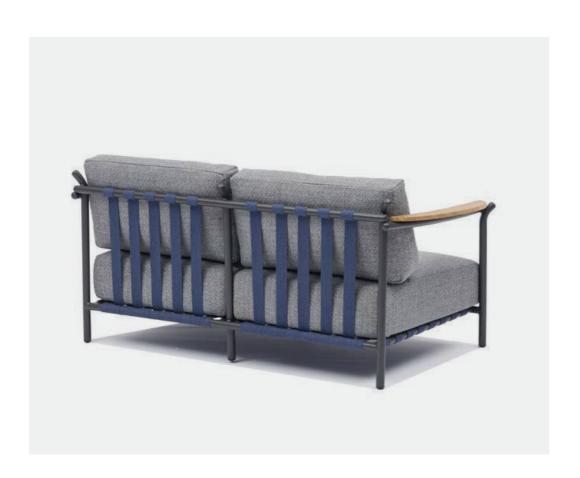

### Malta collection

Designer by Enrique Martí Studio

- Malta Arm Chair Malta Table. Terracotta Crank VT109
- Malta Easy Arm Chair. White Crank VT103

EN A versatile, light and full of color collection. Malta does not neglect comfort, thanks to its upholstered seat it guarantees user comfort. It also has a braided back with straps, which give it a modern and sophisticated look. It is a complete collection that has seats and tables. The tabletops are very interesting at a compositional level, since thanks to their partition in the central part they allow different grains to be combined and the process to be optimized.

 Malta Sofa Malta Easy Arm Chair Malta Coffee Table.
 White Crank VT103

Malta collection

 Malta Chair Malta Arm Chair Malta Table.
 Terracotta Crank VT109

Malta Arm Chair Terracotta Crank VT109

General Catalogue

Crank outdoor furniture

Malta Table. Terracotta Crank VT109

Malta Arm Chair Malta Table. —• Terracotta Crank VT109

- Malta Easy Arm Chair Malta Sofa Malta Side Table.
   White Crank VT103
- Malta Easy Arm Chair.