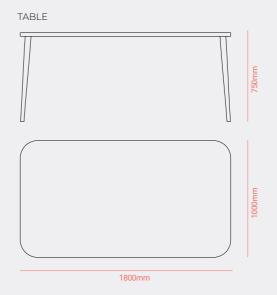

## Roma collection

Designer by Enrique Martí Studio

The roma collection draws inspiration from some of the most characteristic forms of ancient roman constructions, stylizing and integrating them into contemporary designs.

This is a contemporary reference to a classical universe, where the grandeur and sophistication of ancient rome merge with modern design.

● Roma Easy Arm Chair Roma Sofa Roma Coffee Table. White Crank VT103

Roma Chaiselonge Roma Sofa. White Crank VT103

Roma Easy Arm Chair Roma Sofa
Roma Coffee Table.
White Crank VT103

102 Roma collection Mediterranean Vibes 103 Crank outdoor furniture General Catalogue

Fork Chair Fork Armchair Fork Lounge Chair Fork Sofa Fork Table Fork Coffee Table Fork Chaise Longue