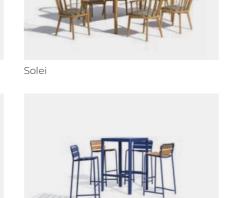

Solei Chair Solei Armchair Solei Easy Armchair Solei Lounge Chair Solei Sofa Solei Table Solei Coffee Table

# Solei collection

Designer by Enrique Martí Studio

 Solei Arm Chair Solei Table Teak

Solei evokes the wild west in a minimalist way. Made of wood, it is a simple, functional and comfortable nordic style collection. Complements the wooden structure with upholstered cushions to invite you to spend long periods of time in it.

Use wood as an added value at an aesthetic and functional level since it provides comfort and warmth to your space. Solei is resistant and has been designed so that you can transport your home outdoors and feel at home, enjoying the light and heat of the sun.

—— Solei Arm Chair Solei Table Teak

 Solei Arm Chair Solei Table Teak

Solei Arm Chair Teak

92 Solei collection Mediterranean Vibes 93 Crank outdoor furniture General Catalogue

Roma Easy Armchair Roma Sofa Roma Side Table Roma Coffee Table