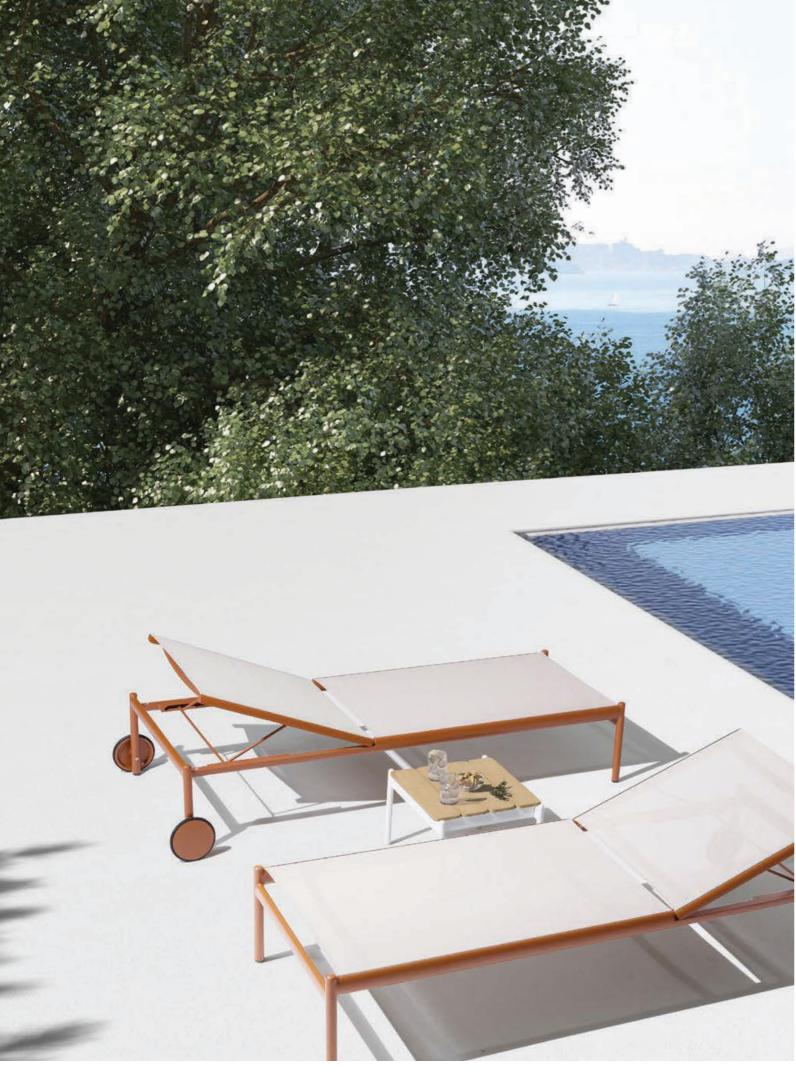

## Branch collection

Designer by Enrique Martí Studio

Branch Sun Bed.
 Moss Green Crank VT111
 Blue Crank VT107

**EN** The BRANCH lounger, with its lightweight yet sturdy structure, integrates seamlessly into the landscape, striking a balance between design and functionality. Its ergonomic shape adapts to the body, providing a resting experience that is not only comfortable but also visually coherent with its surroundings.

This approach transforms an everyday object into an extension of architecture, creating a fluid connection between furniture and outdoor space. More than an isolated piece, the lounger becomes part of the overall design, interacting with the lines and volumes around it to enhance the sense of continuity and harmony.

Branch Sun Bed. Moss Green Crank VT111

Branch Sun Bed.
 Moss Green Crank VT111

Branch collection Mediterranean Vibes 79 Crank outdoor furniture General Catalogue