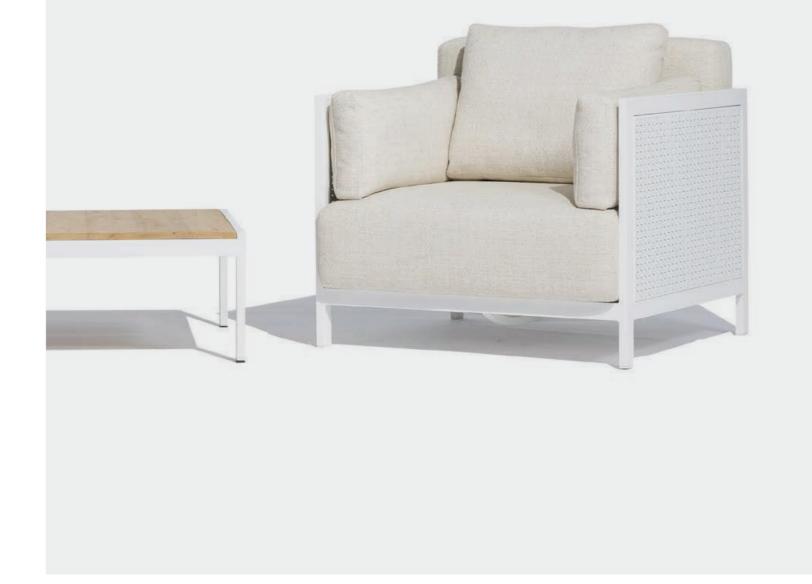

## Aura collection

Designer by Enrique Martí Studio

Inspired by nature, the aura collection is versatile and is adapted to any space while remaining a comfortable piece with an incredibly careful aesthetic. With the essential pieces and a timeless design, aura is a collection resistant to inclement weather but without set aside from the beauty of the furniture.

Combining multiple textures, materials and colours, a design which makes the difference and rich in details is obtained. It allows you to combine the materials in order to adapt perfectly to your space, in addition, the collection has seats and  $tables\ to\ create\ an\ integral\ space\ that\ radiates\ that\ characteristic\ luminosity\ of\ the\ aura\ collection.$ 