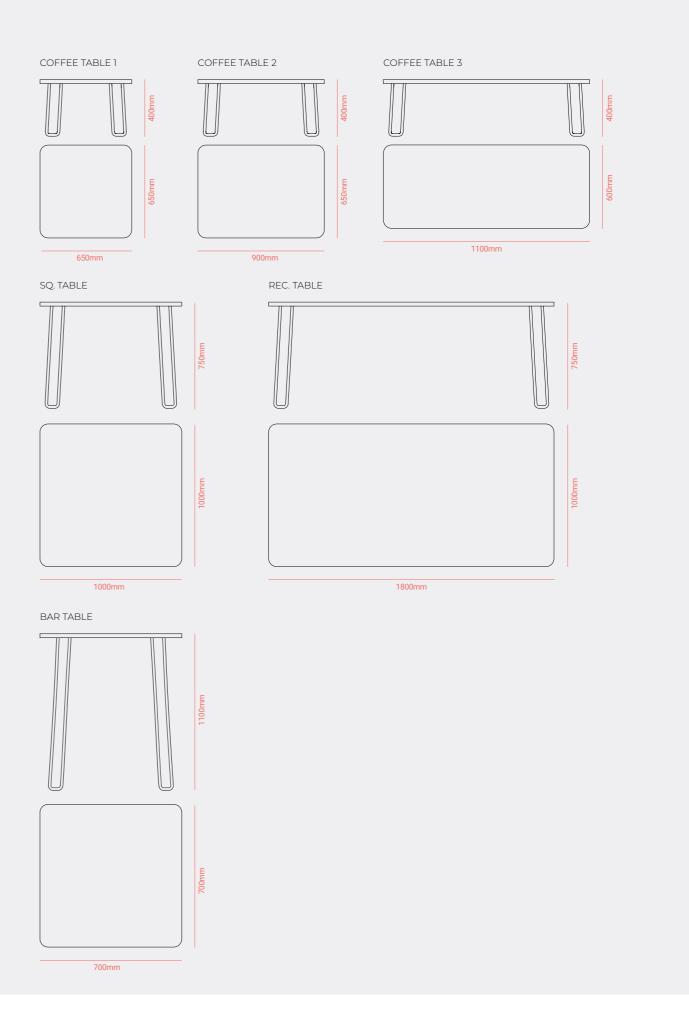

Creta Arm Chair Creta Chair Creta Table. Moss Green Crank VT111

178 Creta collection Mediterranean Vibes 179 Crank outdoor furniture General Catalogue

745mm

COFFEE TABLE

685mm

Base Easy Chair Base Sofa Base Coffee Table Base Side Table