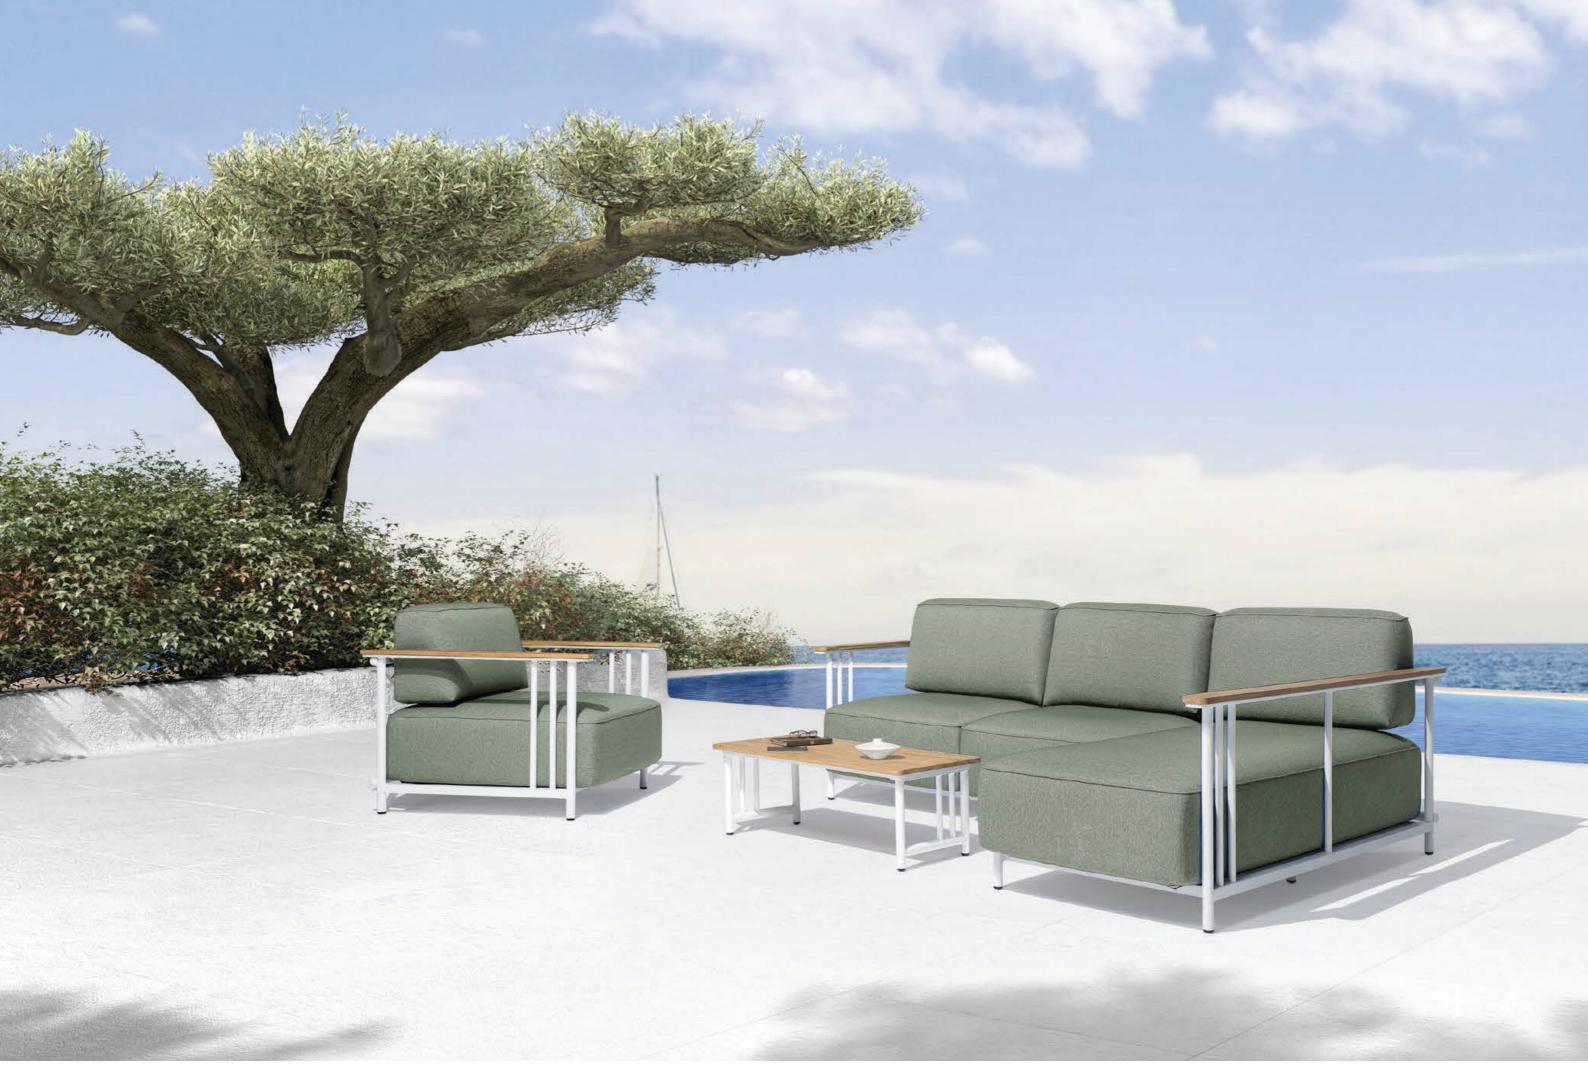

## Aura collection

Designer by Enrique Martí Studio

Inspired by nature, the aura collection is versatile and is adapted to any space while remaining a comfortable piece with an incredibly careful aesthetic. With the essential pieces and a timeless design, aura is a collection resistant to inclement weather but without set aside from the beauty of the furniture.

Combining multiple textures, materials and colours, a design which makes the difference and rich in details is obtained. It allows you to combine the materials in order to adapt perfectly to your space, in addition, the collection has seats and  $tables\ to\ create\ an\ integral\ space\ that\ radiates\ that\ characteristic\ luminosity\ of\ the\ aura\ collection.$ 

Aura Easy Soft Arm Chair Aura Coffee Table. Moss Green Crank VT111

Aura Arm Chair Aura Chair Aura table.
 Blue Crank VT107

Aura Easy Chair.
Blue Crank VT107

Crank outdoor furniture General Catalogue

- Aura Chair.
   Blue Crank VT107
- Aura Easy Chair Aura Sofa Aura coffee Table.
   Moss Green Crank VT111