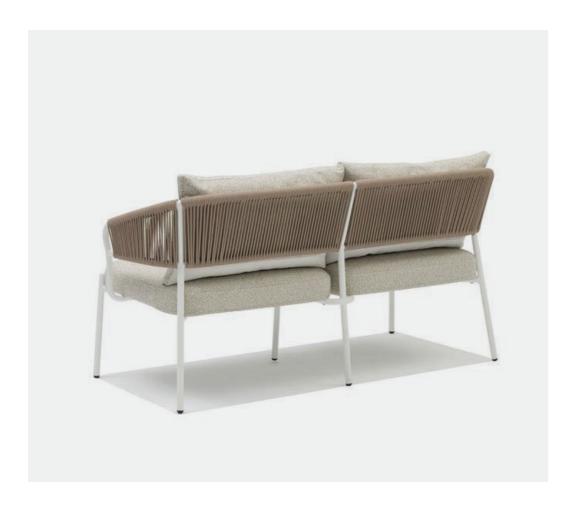

### Malta collection

Designer by Enrique Martí Studio

- Malta Arm Chair Malta Table. Terracotta Crank VT109
- Malta Easy Arm Chair. White Crank VT103

EN A versatile, light and full of color collection. Malta does not neglect comfort, thanks to its upholstered seat it guarantees user comfort. It also has a braided back with straps, which give it a modern and sophisticated look. It is a complete collection that has seats and tables. The tabletops are very interesting at a compositional level, since thanks to their partition in the central part they allow different grains to be combined and the process to be optimized.

 Malta Sofa Malta Easy Arm Chair Malta Coffee Table.
 White Crank VT103

Malta collection

 Malta Chair Malta Arm Chair Malta Table.
 Terracotta Crank VT109

Malta Arm Chair Terracotta Crank VT109

General Catalogue