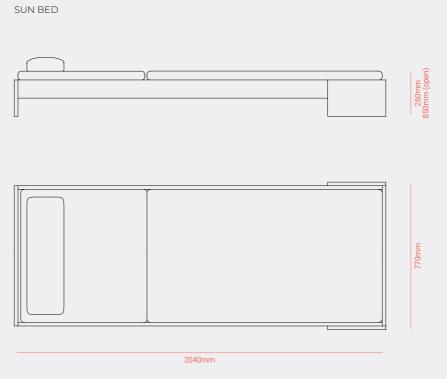

## Branch collection

Designer by Enrique Martí Studio

Branch Sun Bed.
 Moss Green Crank VT111
 Blue Crank VT107

**EN** The BRANCH lounger, with its lightweight yet sturdy structure, integrates seamlessly into the landscape, striking a balance between design and functionality. Its ergonomic shape adapts to the body, providing a resting experience that is not only comfortable but also visually coherent with its surroundings.

Branch Sun Bed. Moss Green Crank VT111

Branch Sun Bed.
 Moss Green Crank VT111

Branch collection Mediterranean Vibes 79 Crank outdoor furniture General Catalogue