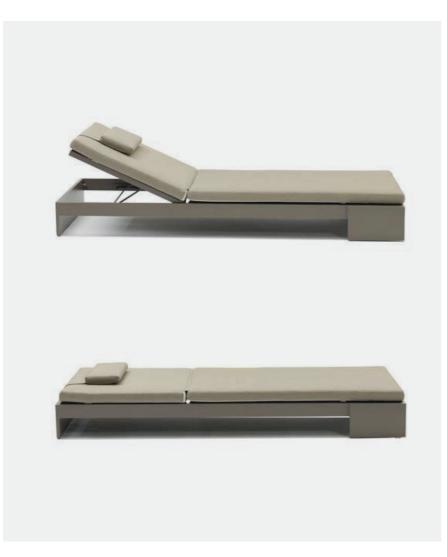

## Branch collection

Designer by Enrique Martí Studio

Branch Sun Bed.
 Moss Green Crank VT111
 Blue Crank VT107

**EN** The BRANCH lounger, with its lightweight yet sturdy structure, integrates seamlessly into the landscape, striking a balance between design and functionality. Its ergonomic shape adapts to the body, providing a resting experience that is not only comfortable but also visually coherent with its surroundings.

This approach transforms an everyday object into an extension of architecture, creating a fluid connection between furniture and outdoor space. More than an isolated piece, the lounger becomes part of the overall design, interacting with the lines and volumes around it to enhance the sense of continuity and harmony.

Branch Sun Bed. Moss Green Crank VT111

Branch Sun Bed.
 Moss Green Crank VT111

Branch collection Mediterranean Vibes 79 Crank outdoor furniture General Catalogue