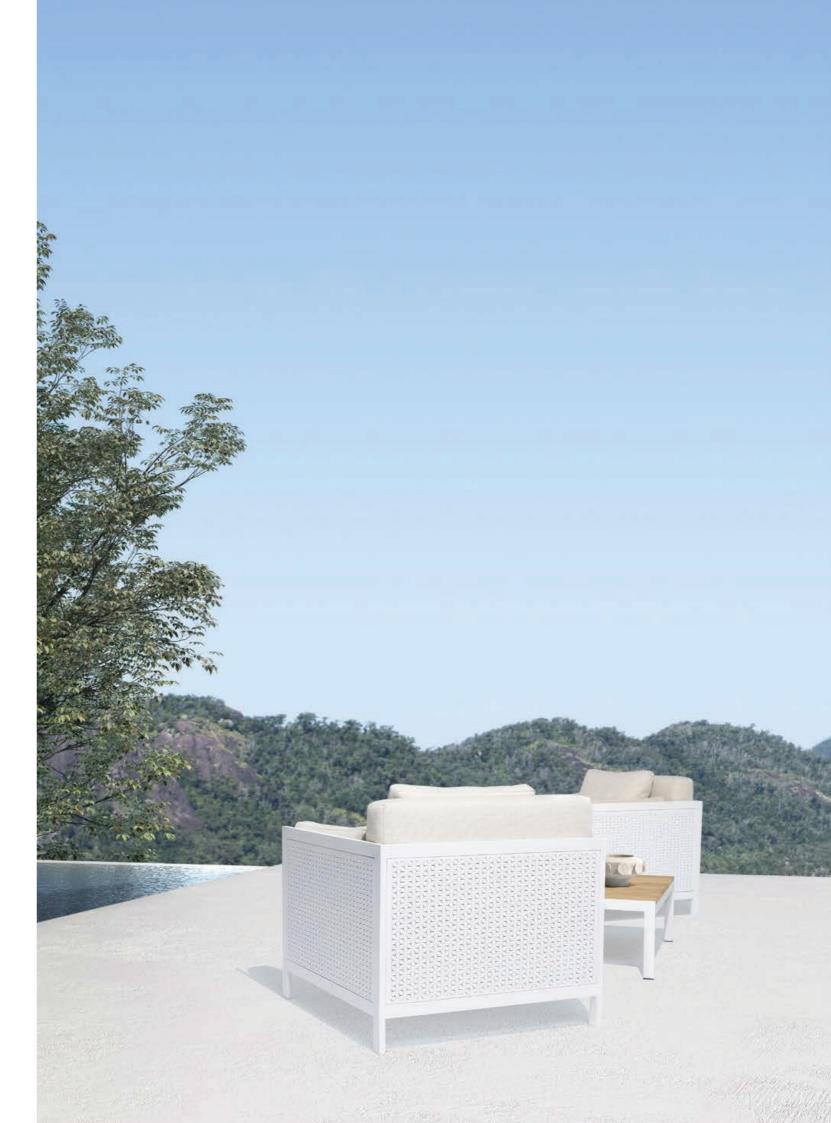

## Aura collection

Designer by Enrique Martí Studio

Inspired by nature, the aura collection is versatile and is adapted to any space while remaining a comfortable piece with an incredibly careful aesthetic. With the essential pieces and a timeless design, aura is a collection resistant to inclement weather but without set aside from the beauty of the furniture.

Combining multiple textures, materials and colours, a design which makes the difference and rich in details is obtained. It allows you to combine the materials in order to adapt perfectly to your space, in addition, the collection has seats and  $tables\ to\ create\ an\ integral\ space\ that\ radiates\ that\ characteristic\ luminosity\ of\ the\ aura\ collection.$ 