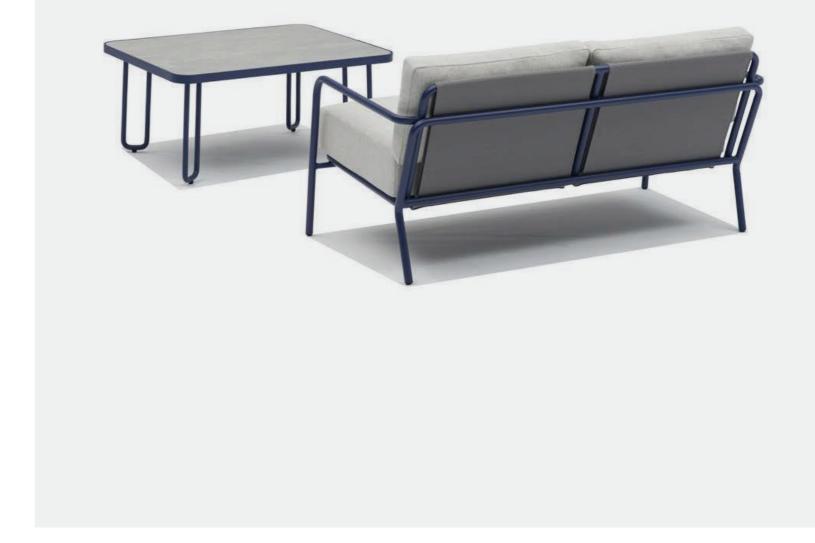

## Aura collection

Designer by Enrique Martí Studio

Inspired by nature, the aura collection is versatile and is adapted to any space while remaining a comfortable piece with an incredibly careful aesthetic. With the essential pieces and a timeless design, aura is a collection resistant to inclement weather but without set aside from the beauty of the furniture.

Combining multiple textures, materials and colours, a design which makes the difference and rich in details is obtained. It allows you to combine the materials in order to adapt perfectly to your space, in addition, the collection has seats and  $tables\ to\ create\ an\ integral\ space\ that\ radiates\ that\ characteristic\ luminosity\ of\ the\ aura\ collection.$ 