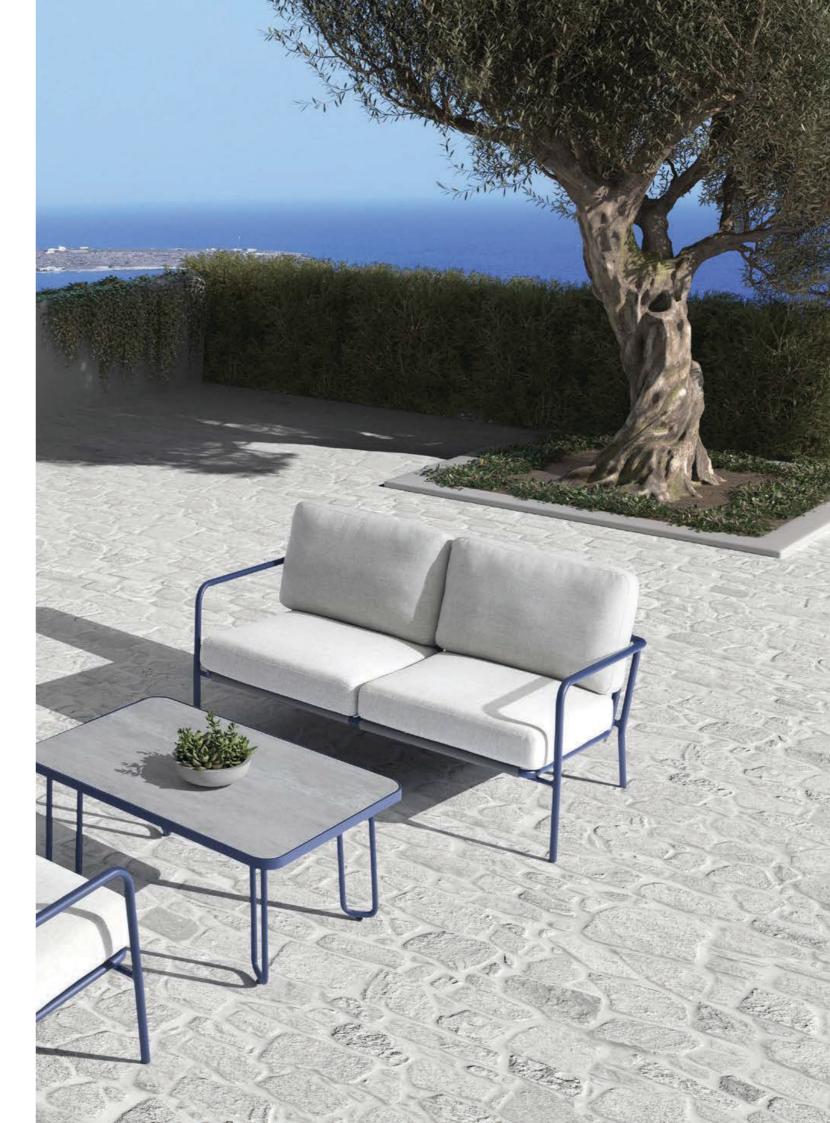

## Aura collection

Designer by Enrique Martí Studio

Inspired by nature, the aura collection is versatile and is adapted to any space while remaining a comfortable piece with an incredibly careful aesthetic. With the essential pieces and a timeless design, aura is a collection resistant to inclement weather but without set aside from the beauty of the furniture.

Combining multiple textures, materials and colours, a design which makes the difference and rich in details is obtained. It allows you to combine the materials in order to adapt perfectly to your space, in addition, the collection has seats and  $tables\ to\ create\ an\ integral\ space\ that\ radiates\ that\ characteristic\ luminosity\ of\ the\ aura\ collection.$ 

Aura Easy Soft Arm Chair Aura Coffee Table. Moss Green Crank VT111

Aura Arm Chair Aura Chair Aura table.
 Blue Crank VT107

Aura Easy Chair.
Blue Crank VT107

Crank outdoor furniture General Catalogue

- Aura Chair.
   Blue Crank VT107
- Aura Easy Chair Aura Sofa Aura coffee Table.
   Moss Green Crank VT111