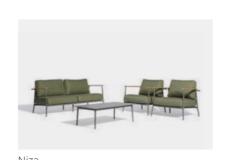

Volos Arm Chair
 Blue Crank VT107

ARMCHAIR

Volos collection Mediterranean Vibes 63 Crank outdoor furniture General Catalogue

Niza Sofa Niza Side Table Niza Coffee Table

## Niza collection

Designer by Enrique Martí Studio

Niza Sofa
 Niza coffee Table.
 Taupé Crank VT102

Niza Easy Chair
Anthracite Crank VT101

**EN** The delicacy of wood accompanied by large cushions to achieve total comfort. Niza is an outdoor collection designed to provide warmth to the space in which it's located. Turn any outdoor space into a home.

The most important characteristic of niza collection is the constant play it makes between the different sections. In addition, the cushions don't leave out the details, since the seams differentiate this piece from others. Play with one visible and one hidden seam to add richness to the design. In short, nice has come to stay.

— Niza Easy Chair Niza coffee Table. Taupé Crank VT102

Mediterranean Vibes

Niza Easy Arm Chair Niza coffee Table.

Burgundy Crank VT113

Niza Sofa Niza Easy Arm Chair Niza Coffee Table. Blue Crank VT107

70 Niza collection Mediterranean Vibes 71 Crank outdoor furniture General Catalogue