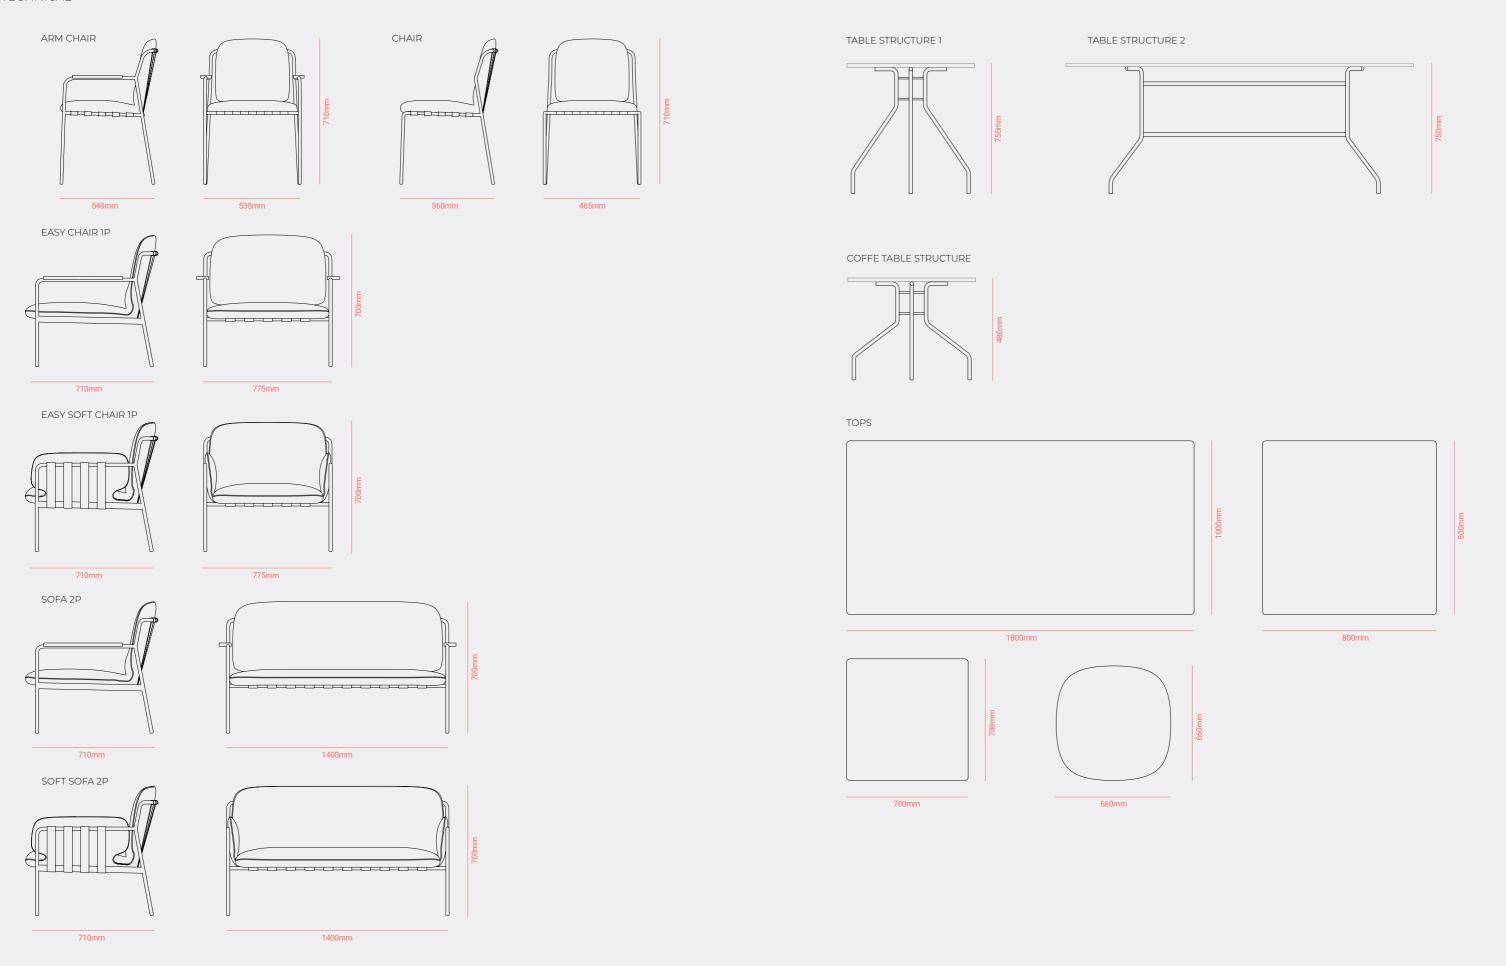

the furniture.

Combining multiple textures, materials and colours, a design which makes the difference and rich in details is obtained. It allows you to combine the materials in order to adapt perfectly to your space, in addition, the collection has seats and  $tables\ to\ create\ an\ integral\ space\ that\ radiates\ that\ characteristic\ luminosity\ of\ the\ aura\ collection.$ 



Aura Easy Soft Arm Chair Aura Coffee Table. Moss Green Crank VT111









Aura Arm Chair Aura Chair Aura table.
 Blue Crank VT107

Aura Easy Chair.
Blue Crank VT107



Crank outdoor furniture General Catalogue







- Aura Chair.
   Blue Crank VT107
- Aura Easy Chair Aura Sofa Aura coffee Table.
   Moss Green Crank VT111

24 Aura collection Mediterranean Vibes 25 Crank outdoor furniture General Catalogue







Enzo Chair Enzo Armchair Enzo Loungue Chair Enzo Easy Armchair Enzo Sofa Enzo Table Enzo Coffee Table Enzo Side Table

# Enzo collection

Designer by Enrique Martí Studio

 Enzo Arm Chair Enzo Chair Enzo Table.
 Blue Crank VT107



**EN** Reminiscent of traditional outdoor furniture, enzo brings that innovative touch with small details that stand out from the rest. It is a resistant and ideal collection for your outdoor spaces. It is rich in different textures and materials that allow you to create your own and personalized space.

With a fickle design, the enzo collection becomes the owner of the house. With its rounded shapes, comfort is assured.



■ Enzo Loungue Chair Enzo Sofa Enzo Coffee Table White Crank VT103











● Enzo Loungue Chair Enzo Sofa Enzo Coffee Table White Cra