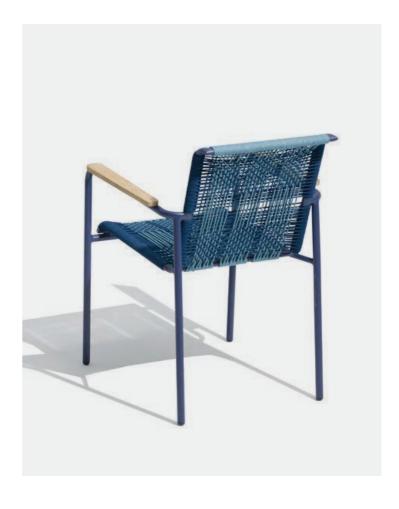

## Volos collection

Designer by Enrique Martí Studio

Volos is a light collection of braided chair and armchair with a metal structure. The braid divided into stripes creates a very interesting play of light and shadow. In addition, this proposal is much interesting due to the wide availability of colors. Volos is a very light collection that will fill your outdoor spaces with color.

Volos Arm Chair
 Blue Crank VT107

ARMCHAIR

Volos collection Mediterranean Vibes 63 Crank outdoor furniture General Catalogue

Niza Sofa Niza Side Table Niza Coffee Table