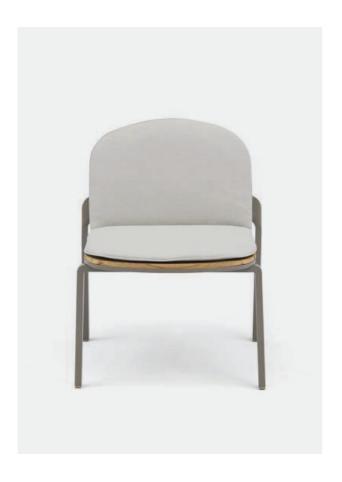

Solei Chair Solei Armchair Solei Easy Armchair Solei Lounge Chair Solei Sofa Solei Table Solei Coffee Table

# Solei collection

Designer by Enrique Martí Studio

 Solei Arm Chair Solei Table Teak

Solei evokes the wild west in a minimalist way. Made of wood, it is a simple, functional and comfortable nordic style collection. Complements the wooden structure with upholstered cushions to invite you to spend long periods of time in it.

Use wood as an added value at an aesthetic and functional level since it provides comfort and warmth to your space. Solei is resistant and has been designed so that you can transport your home outdoors and feel at home, enjoying the light and heat of the sun.

—— Solei Arm Chair Solei Table Teak

 Solei Arm Chair Solei Table Teak

Solei Arm Chair Teak

92 Solei collection Mediterranean Vibes 93 Crank outdoor furniture General Catalogue

Roma Easy Armchair Roma Sofa Roma Side Table Roma Coffee Table