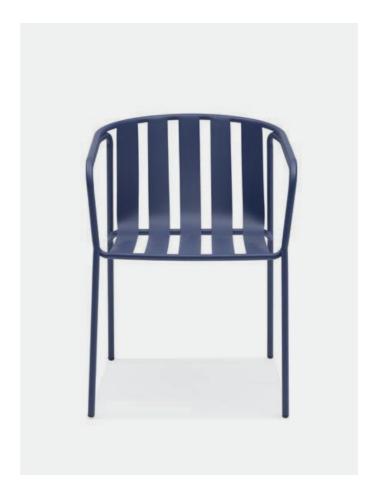

## Bahia collection

Designer by Enrique Martí Studio

- Bahia Stool Bahia Table.
  Blue Crank VT107
- Bahia Arm Chair. Terracotta Crank VT109

**EN** A collection full of color, rich in details and combining materials. Bahia will bring joy to any space in which it's located, as well as personality because of the great color range in which it's offered.

It's a light design that can be accompanied by different cushions to make the collection even more relaxing. Bahia is super interesting, it's capable of combining materials and colors in a masterful way. In addition, it's comfortable due to its curvature in the pieces, which adapts them to the human body. Are you looking to give an outdoor space personality? Bahia is without a doubt your collection.