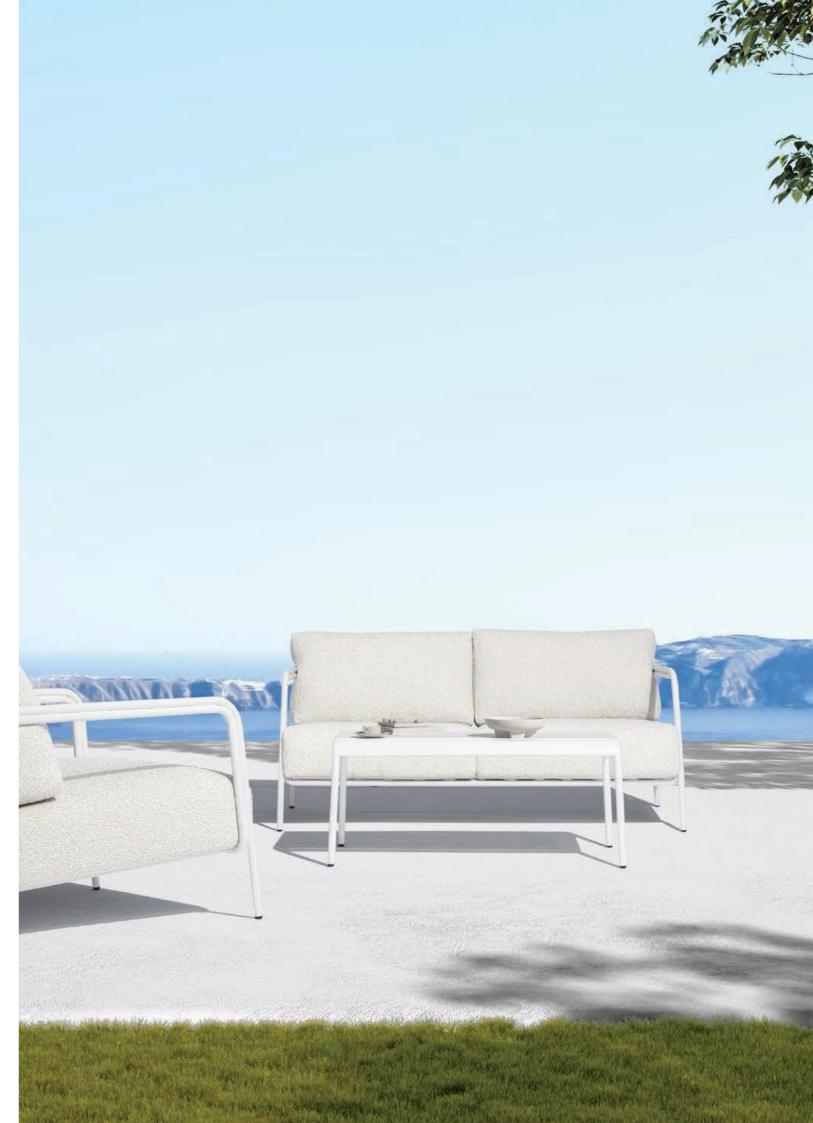

## Aura collection

Designer by Enrique Martí Studio

Inspired by nature, the aura collection is versatile and is adapted to any space while remaining a comfortable piece with an incredibly careful aesthetic. With the essential pieces and a timeless design, aura is a collection resistant to inclement weather but without set aside from the beauty of the furniture.

Combining multiple textures, materials and colours, a design which makes the difference and rich in details is obtained. It allows you to combine the materials in order to adapt perfectly to your space, in addition, the collection has seats and  $tables\ to\ create\ an\ integral\ space\ that\ radiates\ that\ characteristic\ luminosity\ of\ the\ aura\ collection.$ 

Aura Easy Soft Arm Chair Aura Coffee Table. Moss Green Crank VT111

Aura Arm Chair Aura Chair Aura table.
 Blue Crank VT107

Aura Easy Chair.
Blue Crank VT107

Crank outdoor furniture General Catalogue

- Aura Chair.
   Blue Crank VT107
- Aura Easy Chair Aura Sofa Aura coffee Table.
   Moss Green Crank VT111