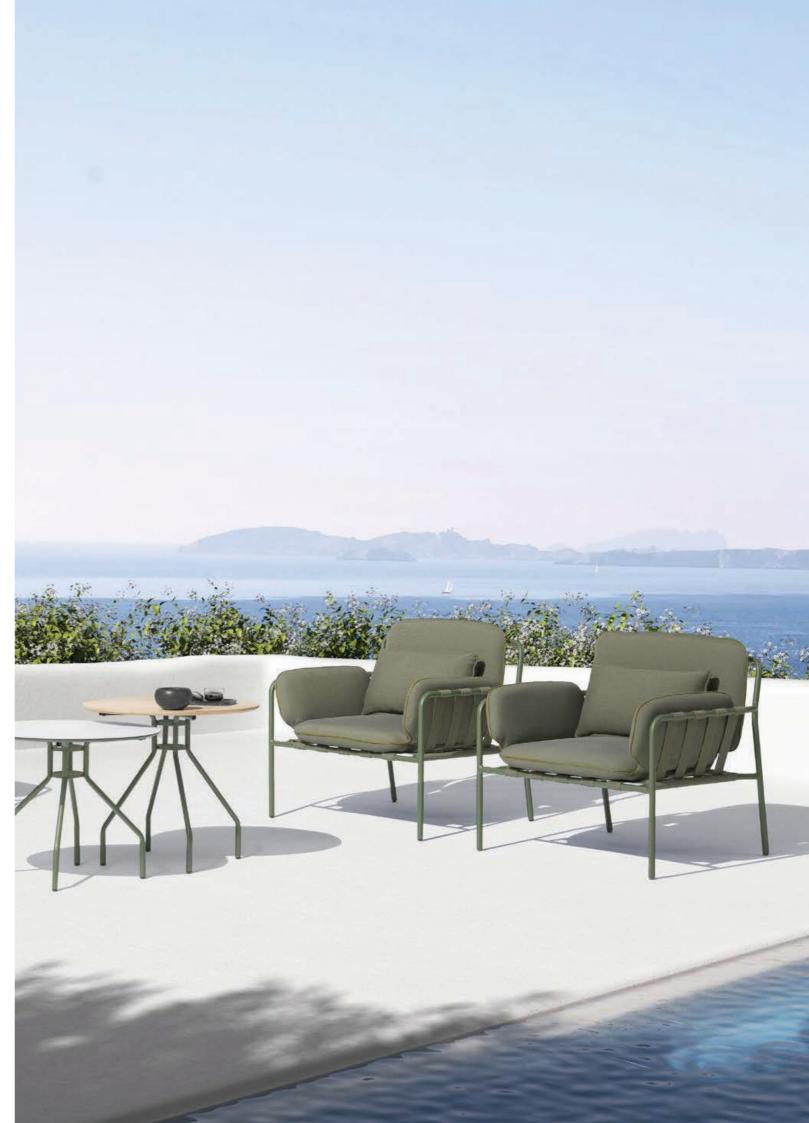

lection

Designer by Enrique Martí Studio





Inspired by nature, the aura collection is versatile and is adapted to any space while remaining a comfortable piece with an incredibly careful aesthetic. With the essential pieces and a timeless design, aura is a collection resistant to inclement weather but without set aside from the beauty of the furniture.

Combining multiple textures, materials and colours, a design which makes the difference and rich in details is obtained. It allows you to combine the materials in order to adapt perfectly to your space, in addition, the collection has seats and  $tables\ to\ create\ an\ integral\ space\ that\ radiates\ that\ characteristic\ luminosity\ of\ the\ aura\ collection.$ 



Aura Easy Soft Arm Chair Aura Coffee Table. Moss Green Crank VT111









Aura Arm Chair Aura Chair Aura table.
 Blue Crank VT107

Aura Easy Chair.
Blue Crank VT107



Crank outdoor furniture General Catalogue







- Aura Chair.
   Blue Crank VT107
- Aura Easy Chair Aura Sofa Aura coffee Table.
   Moss Green Crank VT111

24 Aura collection Mediterranean Vibes 25 Crank outdoor furniture General Catalogue







Enzo Chair Enzo Armchair Enzo Loungue Chair Enzo Easy Armchair Enzo Sofa Enzo Table Enzo Coffee Table Enzo Side Table

# Enzo collection

Designer by Enrique Martí Studio

 Enzo Arm Chair Enzo Chair Enzo Table.
 Blue Crank VT107



**EN** Reminiscent of traditional outdoor furniture, enzo brings that innovative touch with small details that stand out from the rest. It is a resistant and ideal collection for your outdoor spaces. It is rich in differ