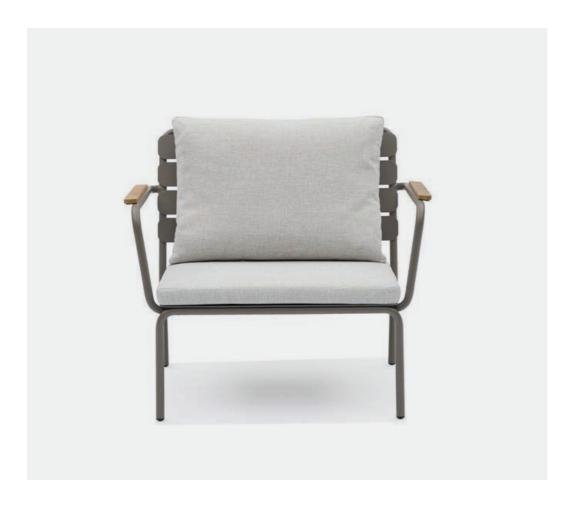

### Base collection

Designer by Enrique Martí Studio

 Base Sofa Base Easy Arm Chair Base Coffee Table.
 Anthracite Crank VT101 ■ Base Side Table. Anthracite Crank VT101

**EN** This contemporary collection encapsulates the art of mediterranean living in its timeless essence. Its aluminum structure with a powder-coated finish merges with teak wood arms and plush cushions, achieving a harmony of comfort and style.

Comprising an armchair, a double sofa, and a triple sofa, this line reflects classic elegance and allows for cushion customization in patterns and colors. Complementing the ensemble, center tables and lamps are included. In summary, the collection embodies the union of sun and earth in an expression of relaxed luxury and mediterranean elegance.