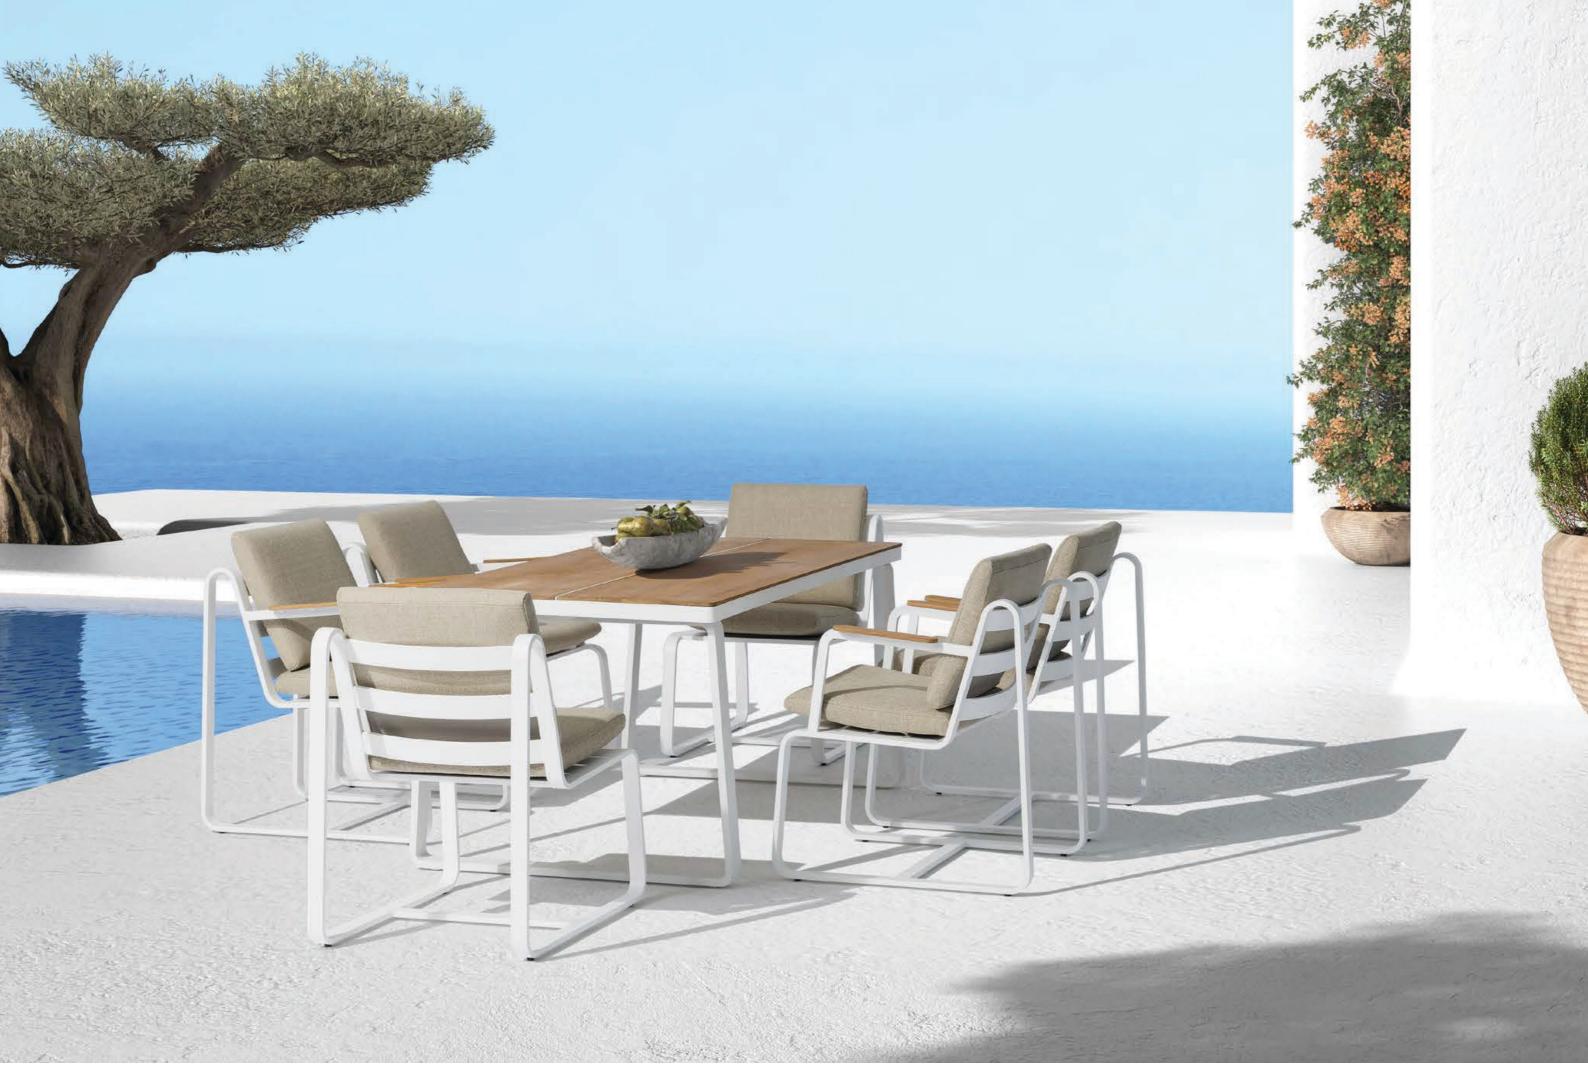

## Roma collection

Designer by Enrique Martí Studio

The roma collection draws inspiration from some of the most characteristic forms of ancient roman constructions, stylizing and integrating them into contemporary designs.

This is a contemporary reference to a classical universe, where the grandeur and sophistication of ancient rome merge with modern design.

● Roma Easy Arm Chair Roma Sofa Roma Coffee Table. White Crank VT103

Roma Chaiselonge Roma Sofa. White Crank VT103

Roma Easy Arm Chair Roma Sofa
Roma Coffee Table.
White Crank VT103

102 Roma collection Mediterranean Vibes 103 Crank outdoor furniture General Catalogue

Fork Chair Fork Armchair Fork Lounge Chair Fork Sofa Fork Table Fork Coffee Table Fork Chaise Longue