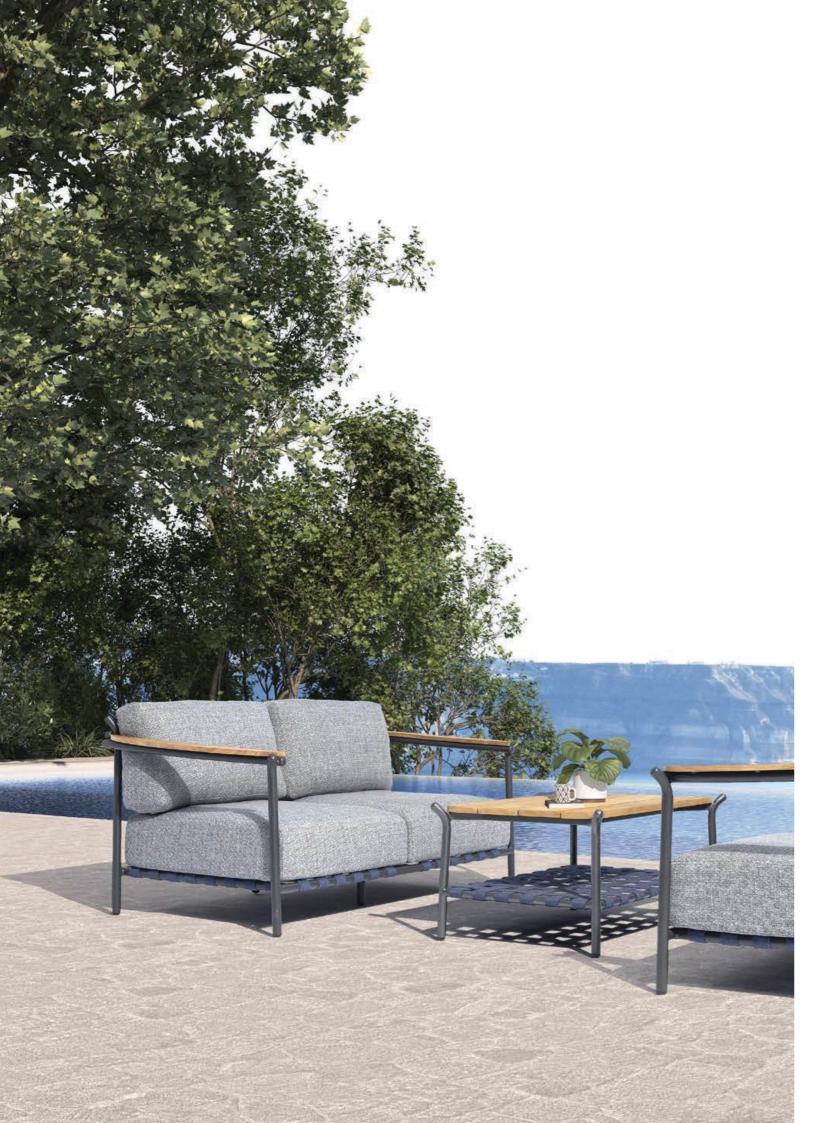

collection

Designer by Enrique Martí Studio

 Creta Arm Chair, Creta Chair Creta Table.
 Moss Green Crank VT111



General Catalogue

Crank outdoor furniture

173

Inspired by a reinterpretation of traditional table furniture, creta is a fun collection with a distinctive design.

His pieces endowed with material sincerity and execution, combine various materials to create compositions full of colours and textures.

Tables and seats achieve a remarkably interesting and differentiating result in any space in which they are located, with creta you will fill your outdoor space with personality.











Creta Arm Chair Creta Chair Creta Table. Moss Green Crank VT111



178 Creta collection Mediterranean Vibes 179 Crank outdoor furniture General Catalogue





745mm



COFFEE TABLE

685mm



Base Easy Chair Base Sofa Base Coffee Table Base Side Table

### Base collection

Designer by Enrique Martí Studio

 Base Sofa Base Easy Arm Chair Base Coffee Table.
 Anthracite Crank VT101 ■ Base Side Table. Anthracite Crank VT101



**EN** This contemporary collection encapsulates the art of mediterranean living in its timeless essence. Its aluminum structure with a powder-coated finish merges with teak wood arms and plush cushions, achieving a harmony of comfort and style.

Comprising an armchair, a double sofa, and a triple sofa, this line reflects classic elegance and allows for cushion customization in patterns and colors. Complementing the ensemble, center tables and lamps are included. In summary, the collection embodies the union of sun and earth in an expression of relaxed luxu