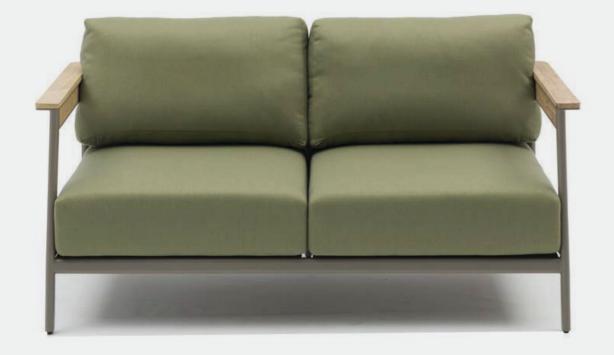

## Saona collection

Designer by Enrique Martí Studio

 Saona Sofa Saona Easy Arm Chair Saona Table.
 Taupé Crank VT102

151

EN Its subtle yet impactful forms convey honesty, requiring no adornment beyond their own structure.

The geometry and purity of saona's components dispense with superfluous embellishments, engaging with the simplicity of the space's minimalist aesthetic. This enriches the volume and sensation, crafting various outdoor areas to relish the cherished sunlight.

Saona Easy Arm Chair. Taupé Crank VT102

Mediterranean Vibes

Saona Easy Arm Chair.
 Taupé Crank VT102

Saona Coffee Table. Taupé Crank VT102

Saona Sofa.
 Taupé Crank VT102

Saona collection Mediterranean Vibes 159 Crank outdoor furniture General Catalogue