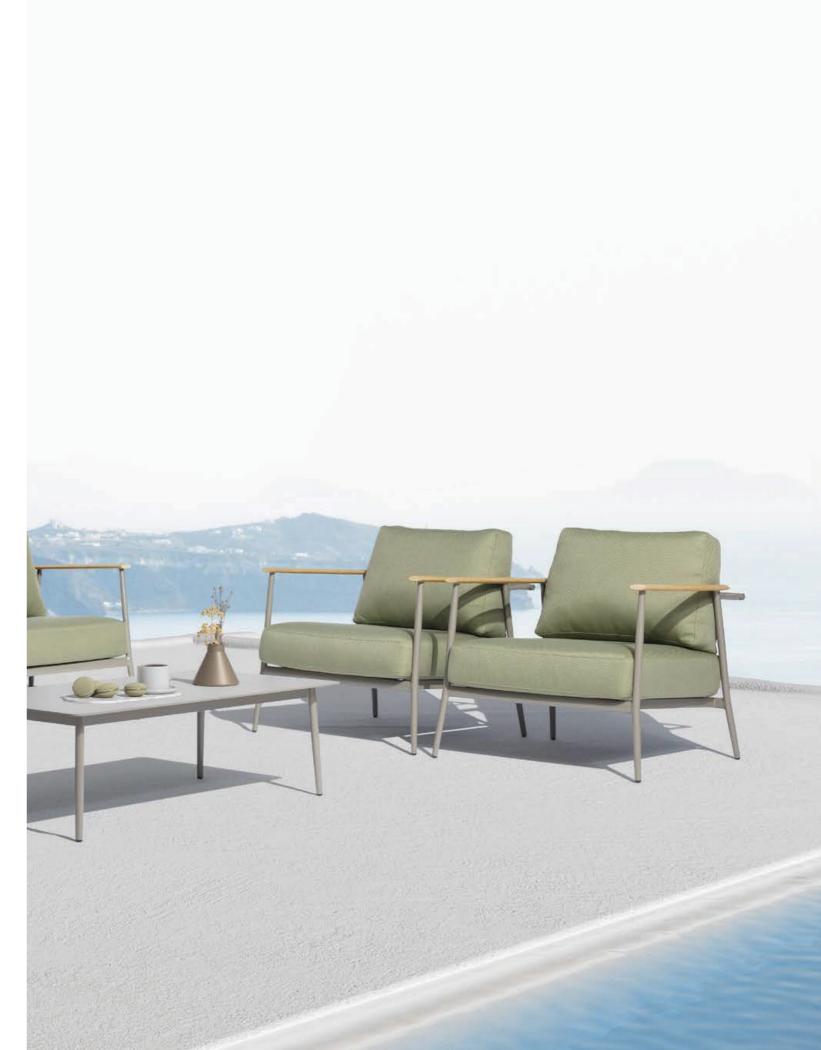

## Aura collection

Designer by Enrique Martí Studio

Inspired by nature, the aura collection is versatile and is adapted to any space while remaining a comfortable piece with an incredibly careful aesthetic. With the essential pieces and a timeless design, aura is a collection resistant to inclement weather but without set aside from the beauty of the furniture.

Combining multiple textures, materials and colours, a design which makes the difference and rich in details is obtained. It allows you to combine the materials in order to adapt perfectly to your space, in addition, the collection has seats and  $tables\ to\ create\ an\ integral\ space\ that\ radiates\ that\ characteristic\ luminosity\ of\ the\ aura\ collection.$ 

Aura Easy Soft Arm Chair Aura Coffee Table. Moss Green Crank VT111

Aura Arm Chair Aura Chair Aura table.
 Blue Crank VT107

Aura Easy Chair.
Blue Crank VT107

Crank outdoor furniture General Catalogue

- Aura Chair.
   Blue Crank VT107
- Aura Easy Chair Aura Sofa Aura coffee Table.
   Moss Green Crank VT111