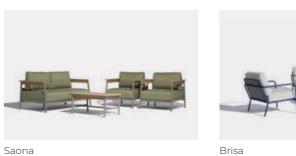

## Saona collection

Designer by Enrique Martí Studio

 Saona Sofa Saona Easy Arm Chair Saona Table.
 Taupé Crank VT102

151

EN Its subtle yet impactful forms convey honesty, requiring no adornment beyond their own structure.

The geometry and purity of saona's components dispense with superfluous embellishments, engaging with the simplicity of the space's minimalist aesthetic. This enriches the volume and sensation, crafting various outdoor areas to relish the cherished sunlight.

Saona Easy Arm Chair. Taupé Crank VT102

Mediterranean Vibes

Saona Easy Arm Chair.
 Taupé Crank VT102

Saona Coffee Table. Taupé Crank VT102

Saona Sofa.
 Taupé Crank VT102

Saona collection Mediterranean Vibes 159 Crank outdoor furniture General Catalogue

900mm

Brisa Chair Brisa Armchair Brisa Stool Brisa Loungue Chair Brisa Sofa Brisa Table Brisa Coffee Table

### Brisa collection

Designer by Enrique Martí Studio

The breeze and the freshness of the sea air has inspired this collection. The lightness of the pieces in the brisa collection highlights their voluptuous shapes even more. Its personality lies in the designs of the structures, which can incorporate graphic patterns stamped into the metal sheet, which create a brand identity and generate a recognizable design.

Brisa will give your space its own identity and will allow users to move the pieces at will, thanks to its lightness, and create their own spaces, to adapt to their needs.

Brisa Sofa.
Blue Crank VT107

Brisa Stool.

Taupé Crank VT102

168 Brisa collection Mediterranean Vibes 169 Crank outdoor furniture General Catalogue

Creta Chair Creta Armchair Creta Lounge Chair Creta Lounge Armchair Creta Table Creta Coffee Table Creta Rocking Chair