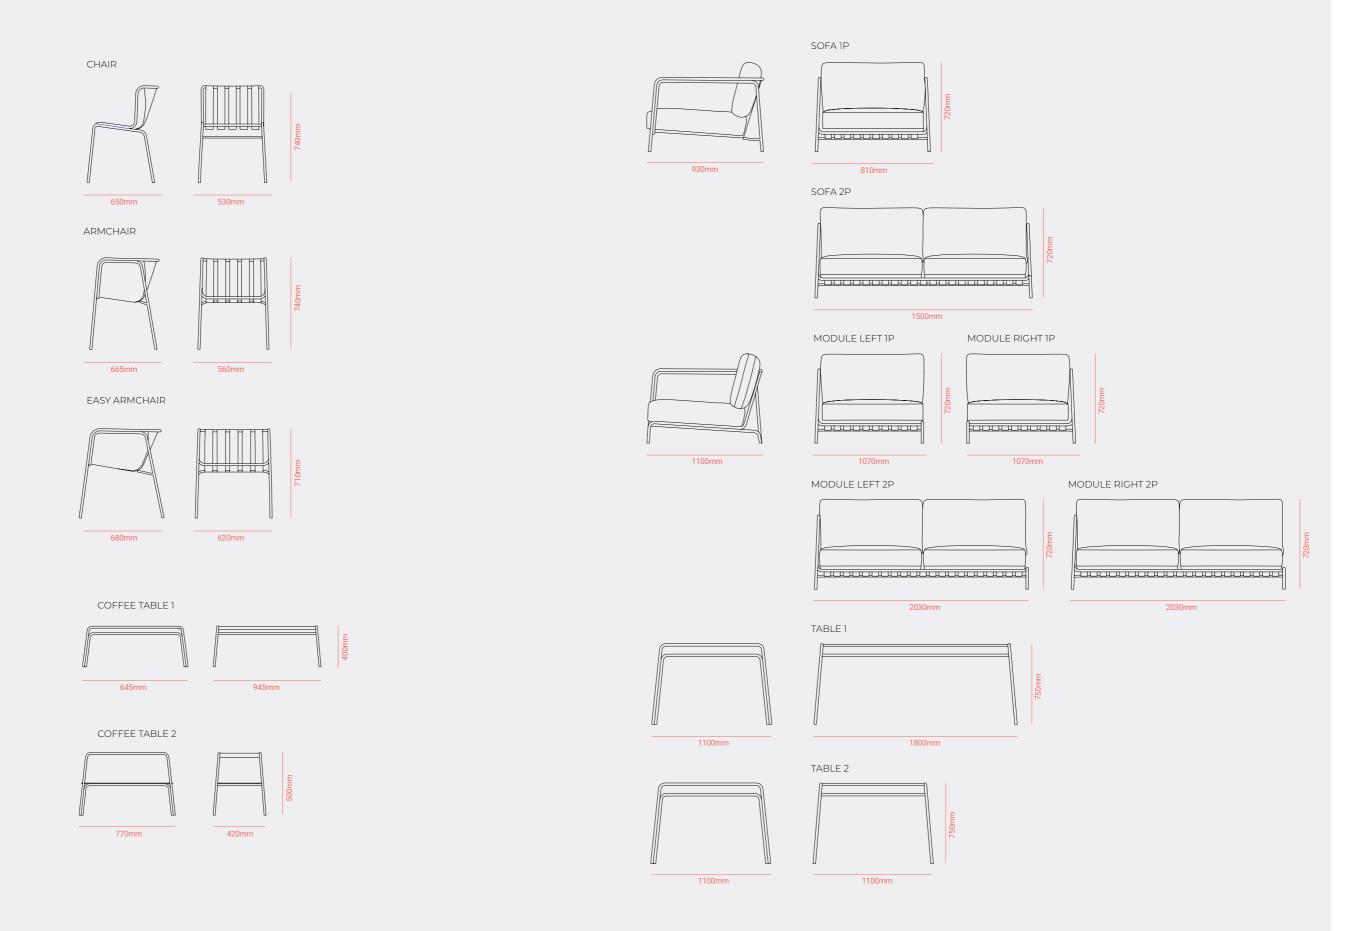

a resistant and ideal collection for your outdoor spaces. It is rich in different textures and materials that allow you to create your own and personalized space.

With a fickle design, the enzo collection becomes the owner of the house. With its rounded shapes, comfort is assured.



■ Enzo Loungue Chair Enzo Sofa Enzo Coffee Table White Crank VT103











● Enzo Loungue Chair Enzo Sofa Enzo Coffee Table White Crank VT103

Enzo Loungue Chair
 White Crank VT103

General Catalogue

Crank outdoor furniture



Enzo Coffee Table 1 White Crank VT103

Enzo Loungue Chair Enzo Sofa Enzo Coffee Table White Crank VT103







- Enzo Table.
   Blue Crank VT107
- Enzo Arm Chair Enzo Table.
   Blue Crank VT107

38 Enzo collection Mediterranean Vibes 39 Crank outdoor furniture General Catalogue







Costa Chair Costa Armchair Costa Lounge Chair Costa Sofa Costa Table Costa Coffee Table

## Costa collection

Designer by Enrique Martí Studio

 Costa Chair Costa Arm Chair Costa Table
 White Crank VT103 Costa Chair White Crank VT103



Comfort is guaranteed, thanks to the costa volumes, comfortable designs are obtained that invite you to spend long periods of time in them. Likewise, the structure plays a key role in the design of the costa collection. Its shape represents the profile of the seat, highlighting its ergonomics and providing lightness to the pieces.

Resistance is not incompatible with comfort, the costa collection is made up of resistant and versatile pieces, with their own very marked personality, that will fill your home with colour with a light and fun design.