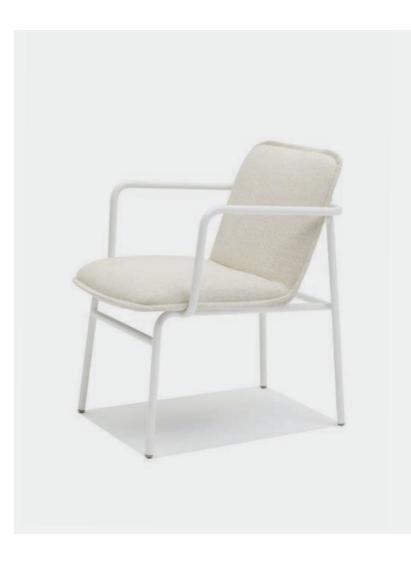

## Lazur collection

Designer by Enrique Martí Studio

 Lazur Chair Lazur Arm Chair Lazur Table.
 White Crank VT103

EN Light and comfortable, lazur is perfect for your outdoor spaces. Its characteristic seams provide added value to the collection, providing aesthetic richness and a carefree air. Its rounded shapes invite you to rest and relax, managing to become your most comfortable corner.

With the use of colour, it can be adapted to different spaces, using neutral tones for more nordic spaces and more fun colour combinations for spaces with their own personality.

Lazur Easy Arm Chair Lazur Sofa Lazur Coffee Table. Blue Crank VT107

Lazur Chair Lazur Arm Chair Lazur Table. White Crank VT103

146 Lazur collection Mediterranean Vibes 147 Crank outdoor furniture General Catalogue

Saona Easy Armchair Saona Sofa Saona Coffee Table Saona Side Table