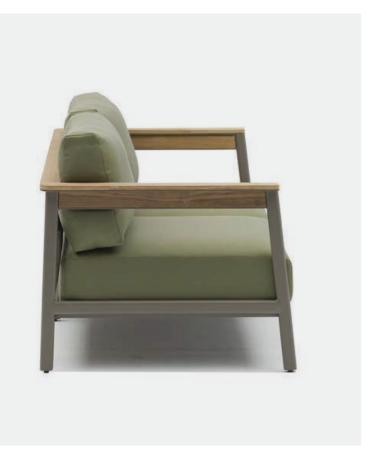

## Aura collection

Designer by Enrique Martí Studio

Inspired by nature, the aura collection is versatile and is adapted to any space while remaining a comfortable piece with an incredibly careful aesthetic. With the essential pieces and a timeless design, aura is a collection resistant to inclement weather but without set aside from the beauty of the furniture.

Combining multiple textures, materials and colours, a design which makes the difference and rich in details is obtained. It allows you to combine the materials in order to adapt perfectly to your space, in addition, the collection has seats and  $tables\ to\ create\ an\ integral\ space\ that\ radiates\ that\ characteristic\ luminosity\ of\ the\ aura\ collection.$ 

Aura Easy Soft Arm Chair Aura Coffee Table. Moss Green Crank VT111

Aura Arm Chair Aura Chair Aura table.
 Blue Crank VT107

Aura Easy Chair.
Blue Crank VT107

Crank outdoor furniture General Catalogue

- Aura Chair.
   Blue Crank VT107
- Aura Easy Chair Aura Sofa Aura coffee Table.
   Moss Green Crank VT111