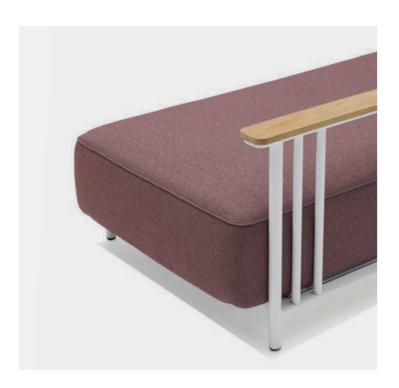

## Aura collection

Designer by Enrique Martí Studio

Inspired by nature, the aura collection is versatile and is adapted to any space while remaining a comfortable piece with an incredibly careful aesthetic. With the essential pieces and a timeless design, aura is a collection resistant to inclement weather but without set aside from the beauty of the furniture.

Combining multiple textures, materials and colours, a design which makes the difference and rich in details is obtained. It allows you to combine the materials in order to adapt perfectly to your space, in addition, the collection has seats and  $tables\ to\ create\ an\ integral\ space\ that\ radiates\ that\ characteristic\ luminosity\ of\ the\ aura\ collection.$ 