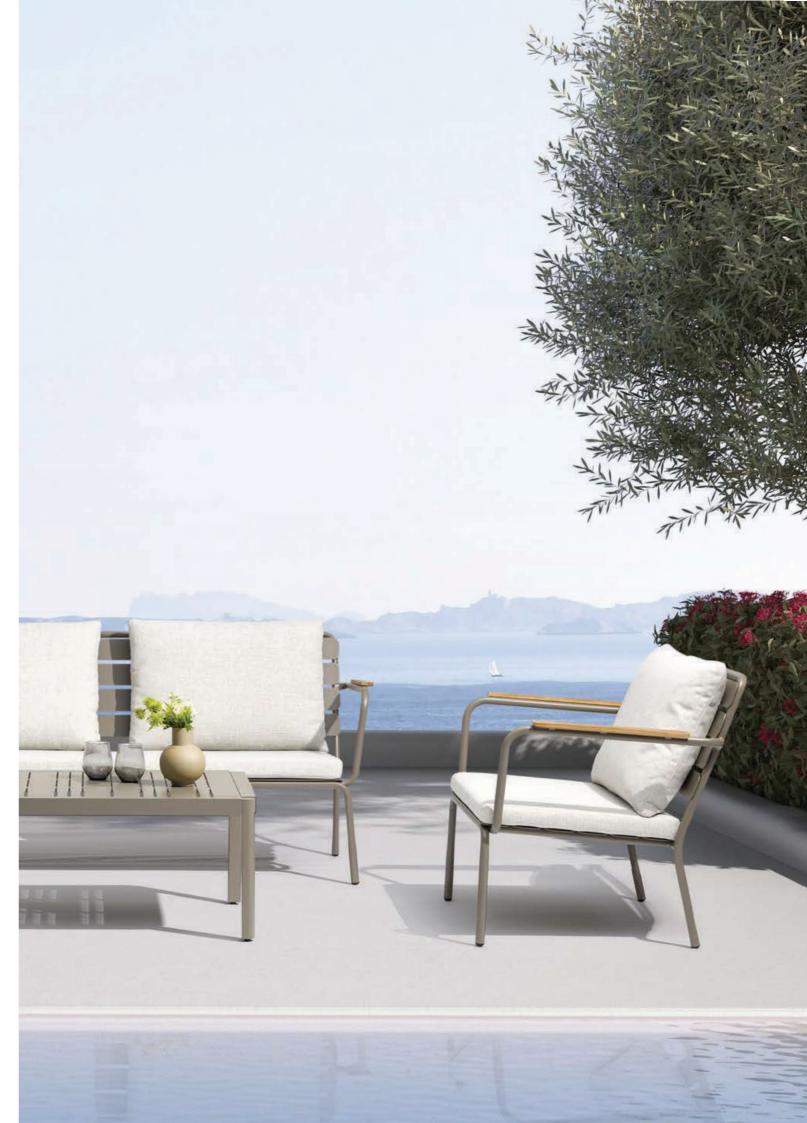

### Base collection

Designer by Enrique Martí Studio

 Base Sofa Base Easy Arm Chair Base Coffee Table.
 Anthracite Crank VT101 ■ Base Side Table. Anthracite Crank VT101

**EN** This contemporary collection encapsulates the art of mediterranean living in its timeless essence. Its aluminum structure with a powder-coated finish merges with teak wood arms and plush cushions, achieving a harmony of comfort and style.

Comprising an armchair, a double sofa, and a triple sofa, this line reflects classic elegance and allows for cushion customization in patterns and colors. Complementing the ensemble, center tables and lamps are included. In summary, the collection embodies the union of sun and earth in an expression of relaxed luxury and mediterranean elegance.

Base Sofa Base Coffee Table. Anthracite Crank VT101

 Base Sofa Base Easy Arm Chair. Anthracite Crank VT101

188 Base collection Mediterranean Vibes 189 Crank outdoor furniture General Catalogue

Malta Chair Malta Armchair Malta Lounge Chair Malta Sofa Malta Table Malta Coffee Table Malta Deck Chair Malta Stool