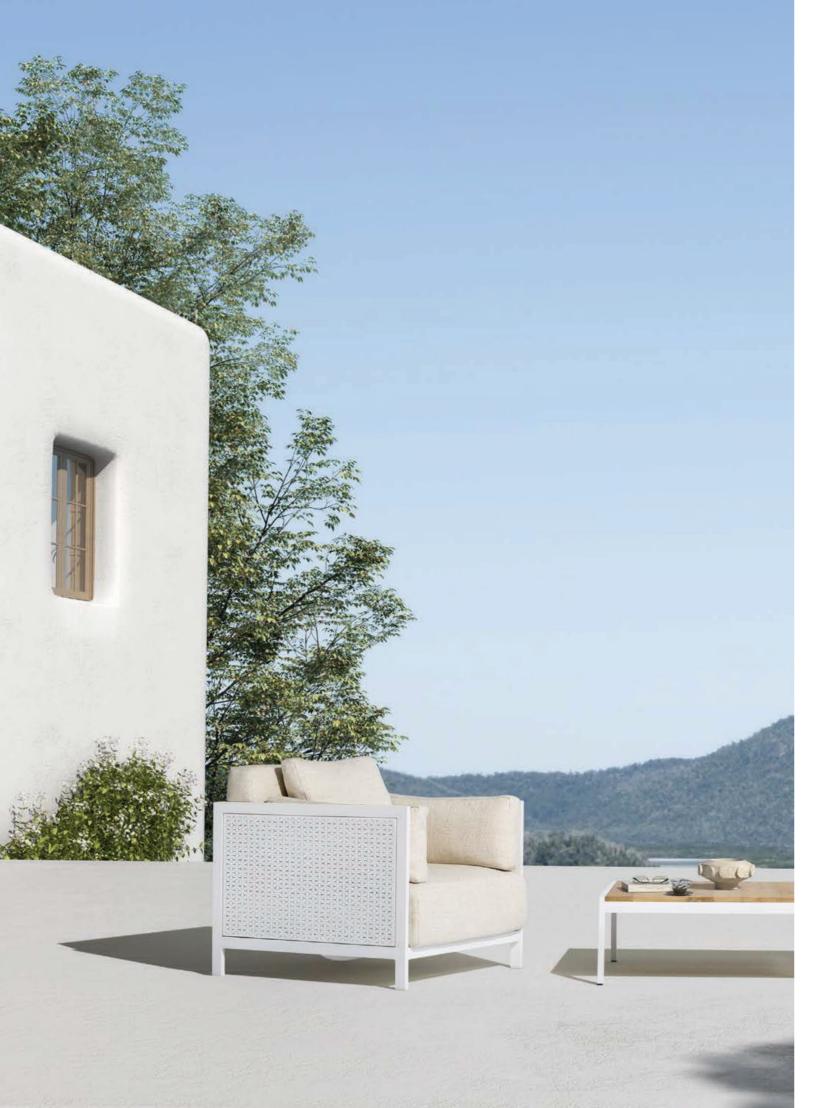

## Aura collection

Designer by Enrique Martí Studio

Inspired by nature, the aura collection is versatile and is adapted to any space while remaining a comfortable piece with an incredibly careful aesthetic. With the essential pieces and a timeless design, aura is a collection resistant to inclement weather but without set aside from the beauty of the furniture.

Combining multiple textures, materials and colours, a design which makes the difference and rich in details is obtained. It allows you to combine the materials in order to adapt perfectly to your space, in addition, the collection has seats and  $tables\ to\ create\ an\ integral\ space\ that\ radiates\ that\ characteristic\ luminosity\ of\ the\ aura\ collection.$ 