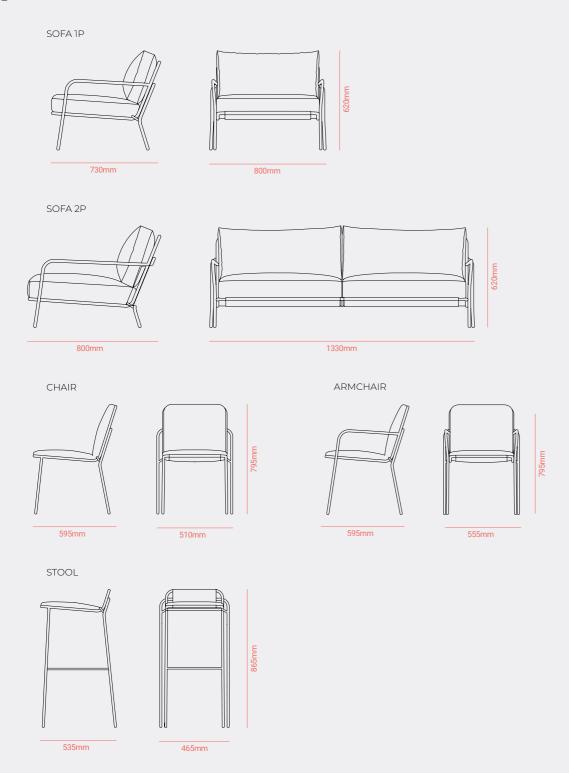

a Sofa Brisa Table Brisa Coffee Table

### Brisa collection

Designer by Enrique Martí Studio





The breeze and the freshness of the sea air has inspired this collection. The lightness of the pieces in the brisa collection highlights their voluptuous shapes even more. Its personality lies in the designs of the structures, which can incorporate graphic patterns stamped into the metal sheet, which create a brand identity and generate a recognizable design.

Brisa will give your space its own identity and will allow users to move the pieces at will, thanks to its lightness, and create their own spaces, to adapt to their needs.









Brisa Sofa.
Blue Crank VT107

Brisa Stool.

Taupé Crank VT102





168 Brisa collection Mediterranean Vibes 169 Crank outdoor furniture General Catalogue









Creta Chair Creta Armchair Creta Lounge Chair Creta Lounge Armchair Creta Table Creta Coffee Table Creta Rocking Chair

### Creta collection

Designer by Enrique Martí Studio

 Creta Arm Chair, Creta Chair Creta Table.
 Moss Green Crank VT111



General Catalogue

Crank outdoor furniture

173

Inspired by a reinterpretation of traditional table furniture, creta is a fun collection with a distinctive design.

His pieces endowed with material sincerity and execution, combine various materials to create compositions full of colours and textures.

Tables and seats achieve a remarkably interesting and differentiating result in any space in which they are located, with creta you will fill your outdoor space with personality.











Creta Arm Chair Creta Chair Creta Table. Moss Green Cr