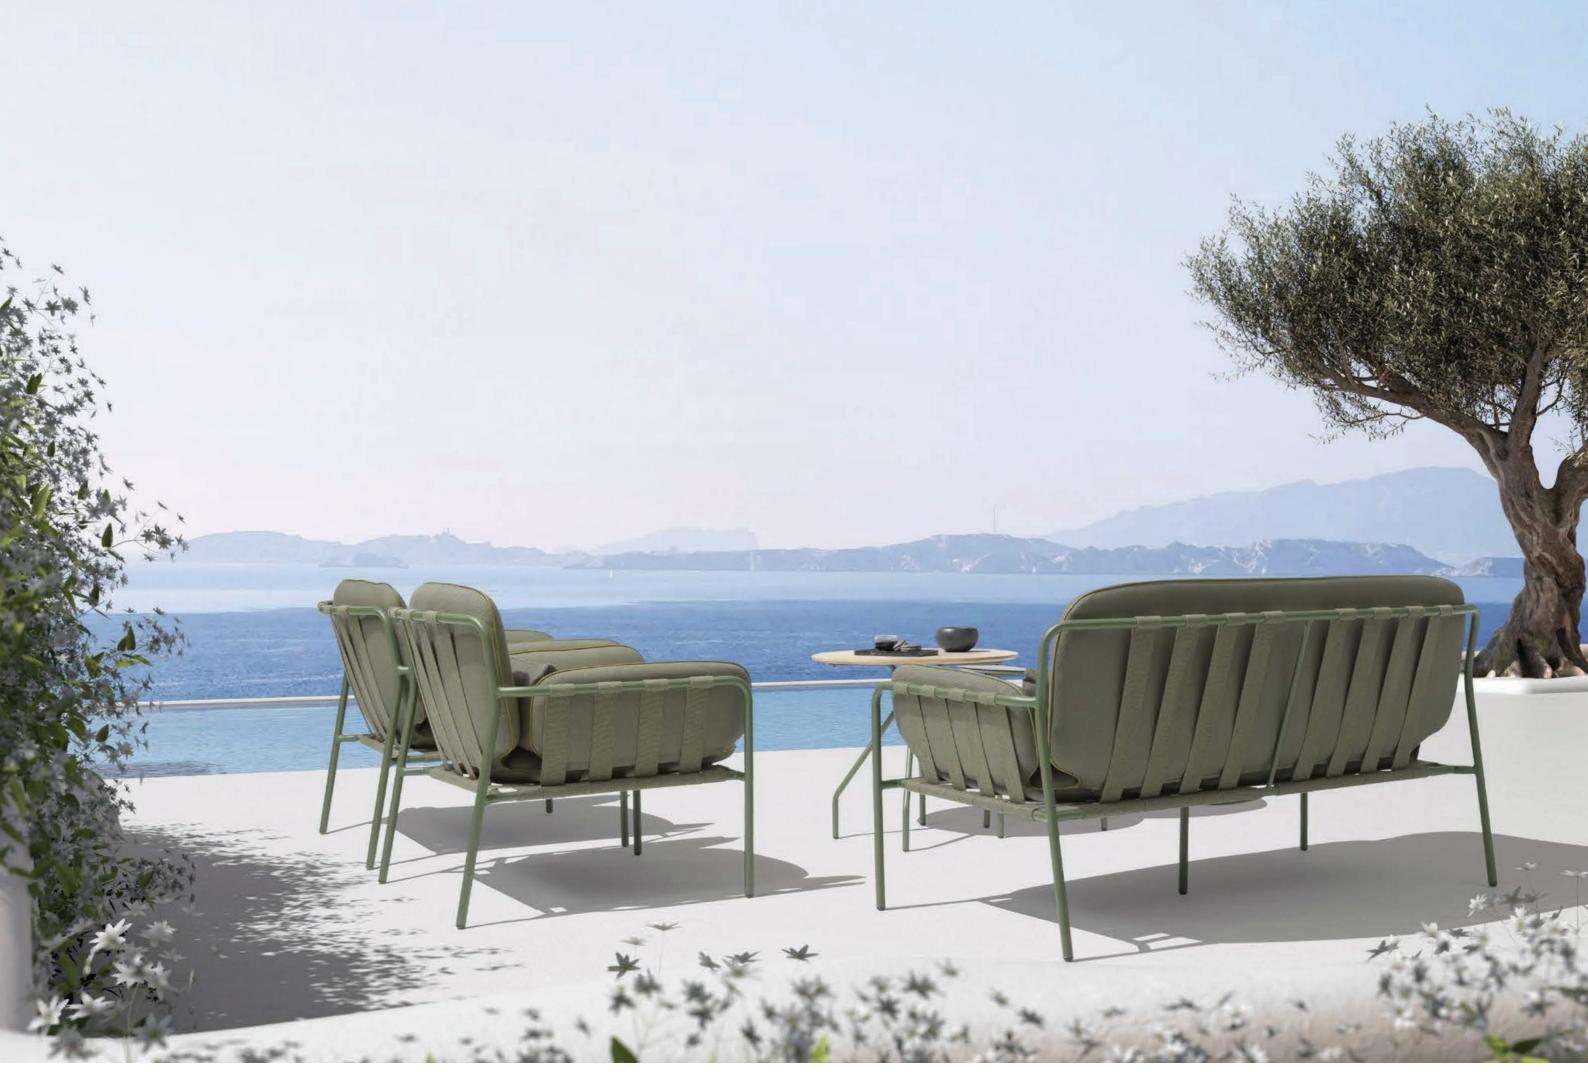

ction

Designer by Enrique Martí Studio





Inspired by nature, the aura collection is versatile and is adapted to any space while remaining a comfortable piece with an incredibly careful aesthetic. With the essential pieces and a timeless design, aura is a collection resistant to inclement weather but without set aside from the beauty of the furniture.

Combining multiple textures, materials and colours, a design which makes the difference and rich in details is obtained. It allows you to combine the materials in order to adapt perfectly to your space, in addition, the collection has seats and  $tables\ to\ create\ an\ integral\ space\ that\ radiates\ that\ characteristic\ luminosity\ of\ the\ aura\ collection.$ 



Aura Easy Soft Arm Chair Aura Coffee Table. Moss Green Crank VT111









Aura Arm Chair Aura Chair Aura table.
 Blue Crank VT107

Aura Easy Chair.
Blue Crank VT107



Crank outdoor furniture General Catalogue







- Aura Chair.
   Blue Crank VT107
- Aura Easy Chair Aura Sofa Aura coffee Table.
   Moss Green Crank VT111

24 Aura collection Mediterranean Vibes 25 Crank outdoor furniture General Catalogue







Enzo Chair Enzo Armchair Enzo Loungue Chair Enzo Easy Armchair Enzo Sofa Enzo Table Enzo Coffee Table Enzo Side Table

# Enzo collection

Designer by Enrique Martí Studio

 Enzo Arm Chair Enzo Chair Enzo Table.
 Blue Crank VT107



**EN** Reminiscent of traditional outdoor furniture, enzo brings that innovative touch with small details that stand out from the rest. It is a resistant and ideal collection for your outdoor spaces. It is rich in differen