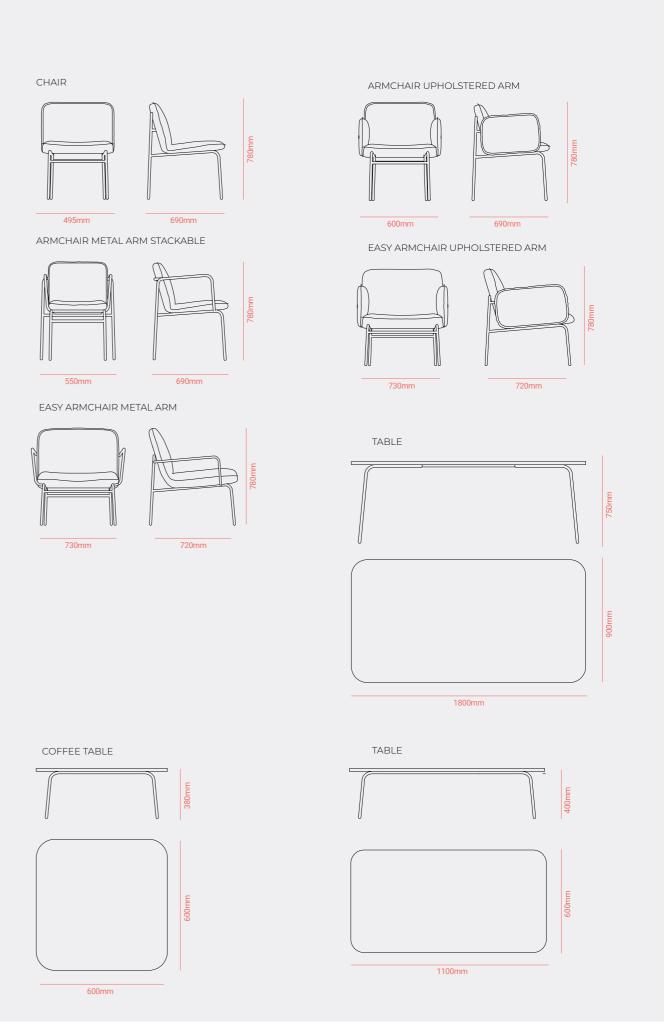

### POSIDONIA

TECHNICAL

Lazur Chair Lazur Armchair Lazur Metal Armchair Lazur Lounge Chair Lazur Lounge Chair Metal Arm Lazur Sofa Lazur Table Lazur Coffee Table