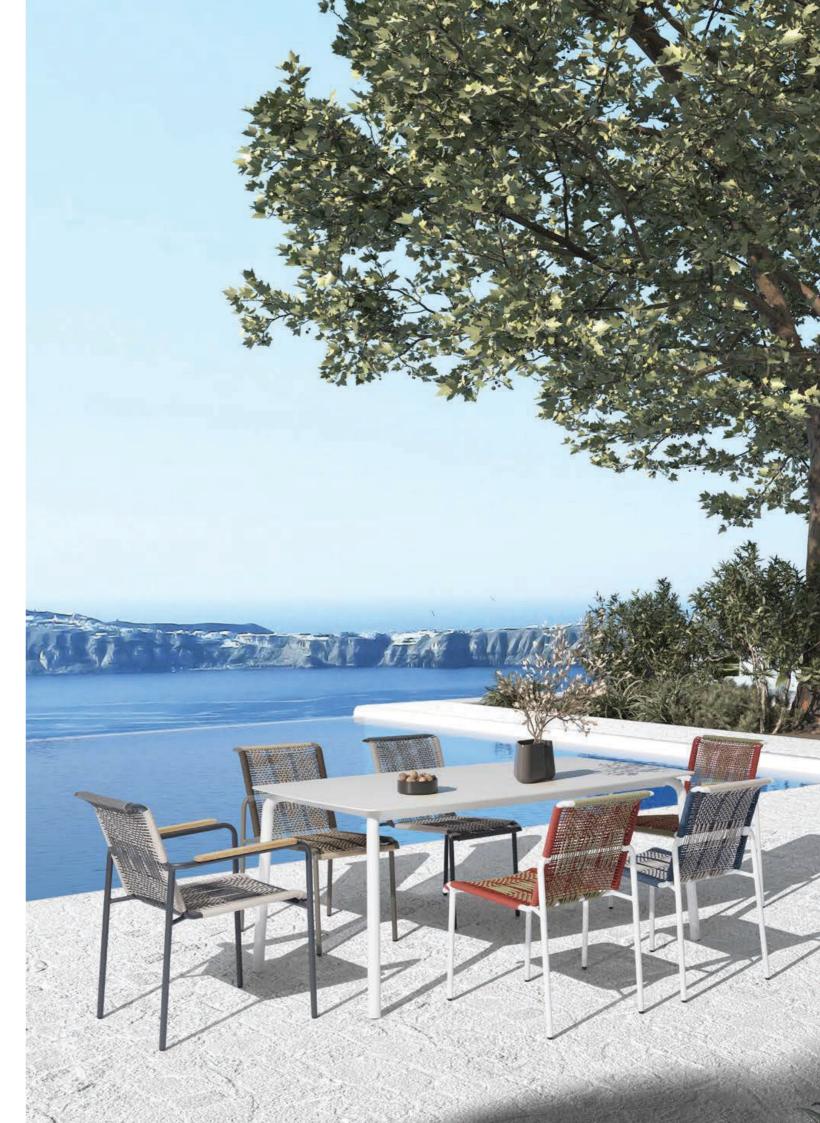

## Volos collection

Designer by Enrique Martí Studio

Volos is a light collection of braided chair and armchair with a metal structure. The braid divided into stripes creates a very interesting play of light and shadow. In addition, this proposal is much interesting due to the wide availability of colors. Volos is a very light collection that will fill your outdoor spaces with color.

── Volos Arm Chair Volos Chair Volos Table White Crank VT103 Anthracite Crank VT101

 Volos Arm Chair Volos Chair Volos Table
 White Crank VT103 Volos Arm Chair Anthracite Crank VT101

Volos collection Mediterranean Vibes 61 Crank outdoor furniture General Catalogue

Volos Arm Chair
 Blue Crank VT107

ARMCHAIR

Volos collection Mediterranean Vibes 63 Crank outdoor furniture General Catalogue

Niza Sofa Niza Side Table Niza Coffee Table