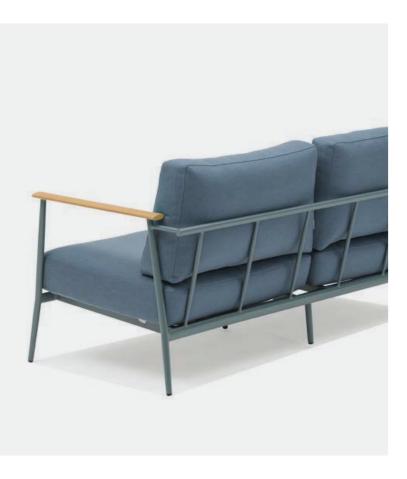

## Aura collection

Designer by Enrique Martí Studio

Inspired by nature, the aura collection is versatile and is adapted to any space while remaining a comfortable piece with an incredibly careful aesthetic. With the essential pieces and a timeless design, aura is a collection resistant to inclement weather but without set aside from the beauty of the furniture.

Combining multiple textures, materials and colours, a design which makes the difference and rich in details is obtained. It allows you to combine the materials in order to adapt perfectly to your space, in addition, the collection has seats and  $tables\ to\ create\ an\ integral\ space\ that\ radiates\ that\ characteristic\ luminosity\ of\ the\ aura\ collection.$ 