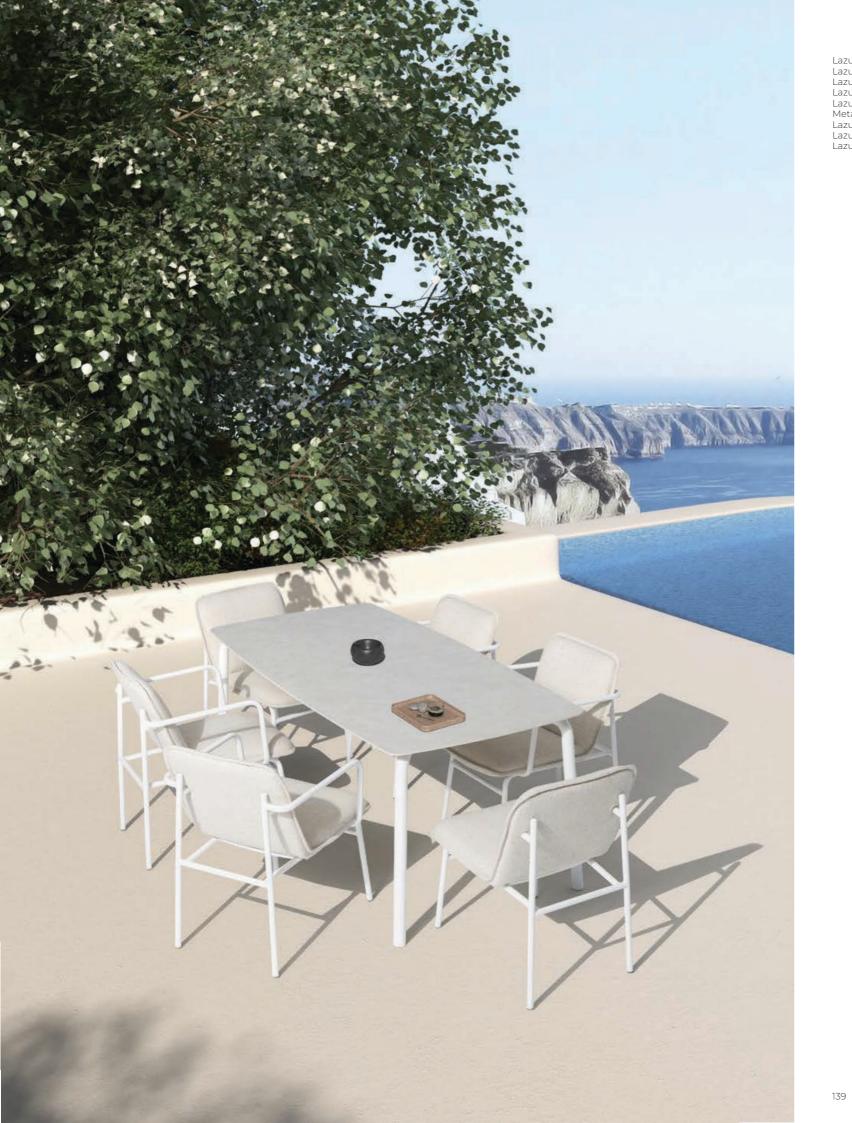

## Lazur collection

Designer by Enrique Martí Studio

 Lazur Chair Lazur Arm Chair Lazur Table.
 White Crank VT103

EN Light and comfortable, lazur is perfect for your outdoor spaces. Its characteristic seams provide added value to the collection, providing aesthetic richness and a carefree air. Its rounded shapes invite you to rest and relax, managing to become your most comfortable corner.

With the use of colour, it can be adapted to different spaces, using neutral tones for more nordic spaces and more fun colour combinations for spaces with their own personality.

Lazur Easy Arm Chair Lazur Sofa Lazur Coffee Table. Blue Crank VT107

Lazur Chair Lazur Arm Chair Lazur Table. White Crank VT103

146 Lazur collection Mediterranean Vibes 147 Crank outdoor furniture General Catalogue

Saona Easy Armchair Saona Sofa Saona Coffee Table Saona Side Table