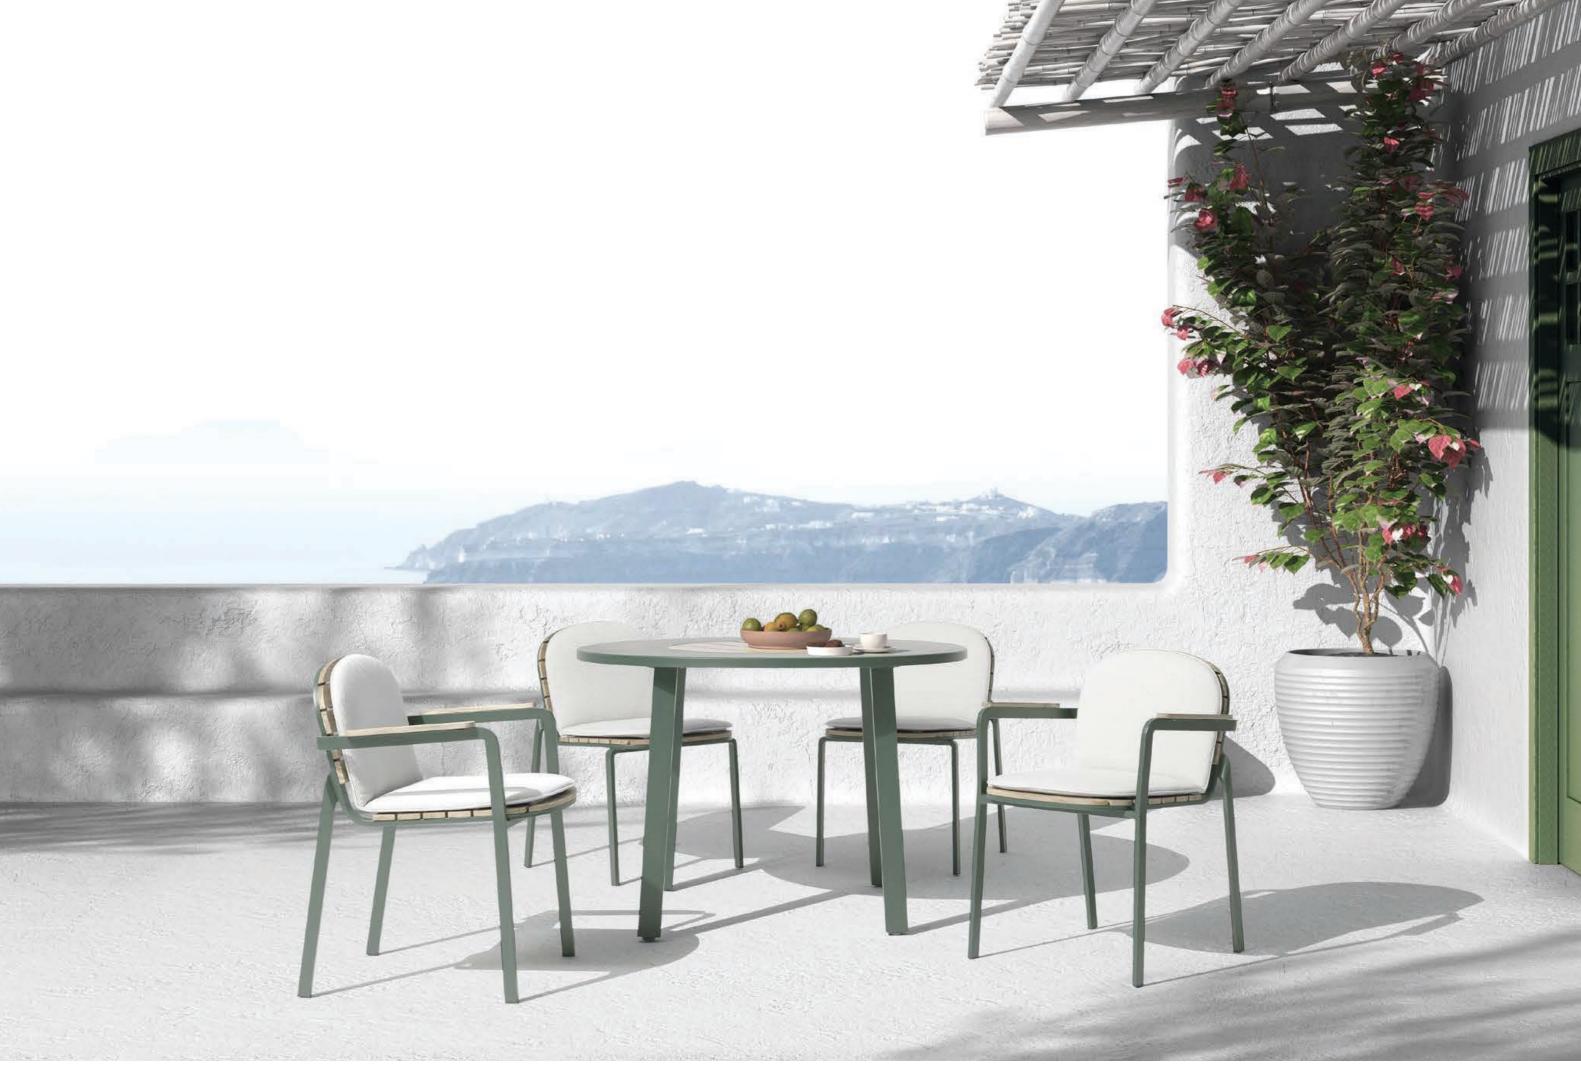

Bahia Chair Bahia Armchair Bahia Easy Chair Bahia Easy Armchair Bahia Sofa Bahia Stool Bahia Table Bahia Coffee Table Bahia Side Table

## Bahia collection

Designer by Enrique Martí Studio

- Bahia Stool Bahia Table.
  Blue Crank VT107
- Bahia Arm Chair. Terracotta Crank VT109

**EN** A collection full of color, rich in details and combining materials. Bahia will bring joy to any space in which it's located, as well as personality because of the great color range in which it's offered.

It's a light design that can be accompanied by different cushions to make the collection even more relaxing. Bahia is super interesting, it's capable of combining materials and colors in a masterful way. In addition, it's comfortable due to its curvature in the pieces, which adapts them to the human body. Are you looking to give an outdoor space personality? Bahia is without a doubt your collection.

Bahia Sofa 2P Bahia Sofa 1P Bahia Coffee Table. Taupé Crank VT102

- Bahia Table. Taupé Crank VT102
- Bahia Chair Bahia Armchair Bahia Rec.Table Crank VT109

124 Bahia collection Mediterranean Vibes 125 Crank outdoor furniture General Catalogue