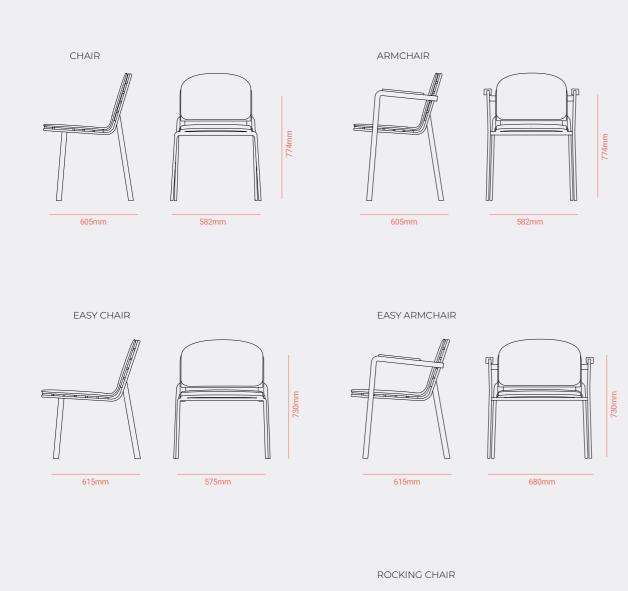

e Creta Rocking Chair

### Creta collection

Designer by Enrique Martí Studio

 Creta Arm Chair, Creta Chair Creta Table.
 Moss Green Crank VT111



General Catalogue

Crank outdoor furniture

173

Inspired by a reinterpretation of traditional table furniture, creta is a fun collection with a distinctive design.

His pieces endowed with material sincerity and execution, combine various materials to create compositions full of colours and textures.

Tables and seats achieve a remarkably interesting and differentiating result in any space in which they are located, with creta you will fill your outdoor space with personality.











Creta Arm Chair Creta Chair Creta Table. Moss Green Crank VT111



178 Creta collection Mediterranean Vibes 179 Crank outdoor furniture General Catalogue





745mm



COFFEE TABLE

685mm



Base Easy Chair Base Sofa Base Coffee Table Base Side Table

### Base collection

Designer by Enrique Martí Studio

 Base Sofa Base Easy Arm Chair Base Coffee Table.
 Anthracite Crank VT101 ■ Base Side Table. Anthracite Crank VT101



**EN** This contemporary collection encapsulates the art of mediterranean living in its timeless essence. Its aluminum structure with a powder-coated finish merges with teak wood arms and plush cushions, achieving a harmony of comfort and style.

Comprising an armchair, a double sofa, and a triple sofa, this line reflects classic elegance and allows for cushion customization in patterns and colors. Complementing the ensemble, center tables and lamps are included. In summary, the collection embodies the union of sun and earth