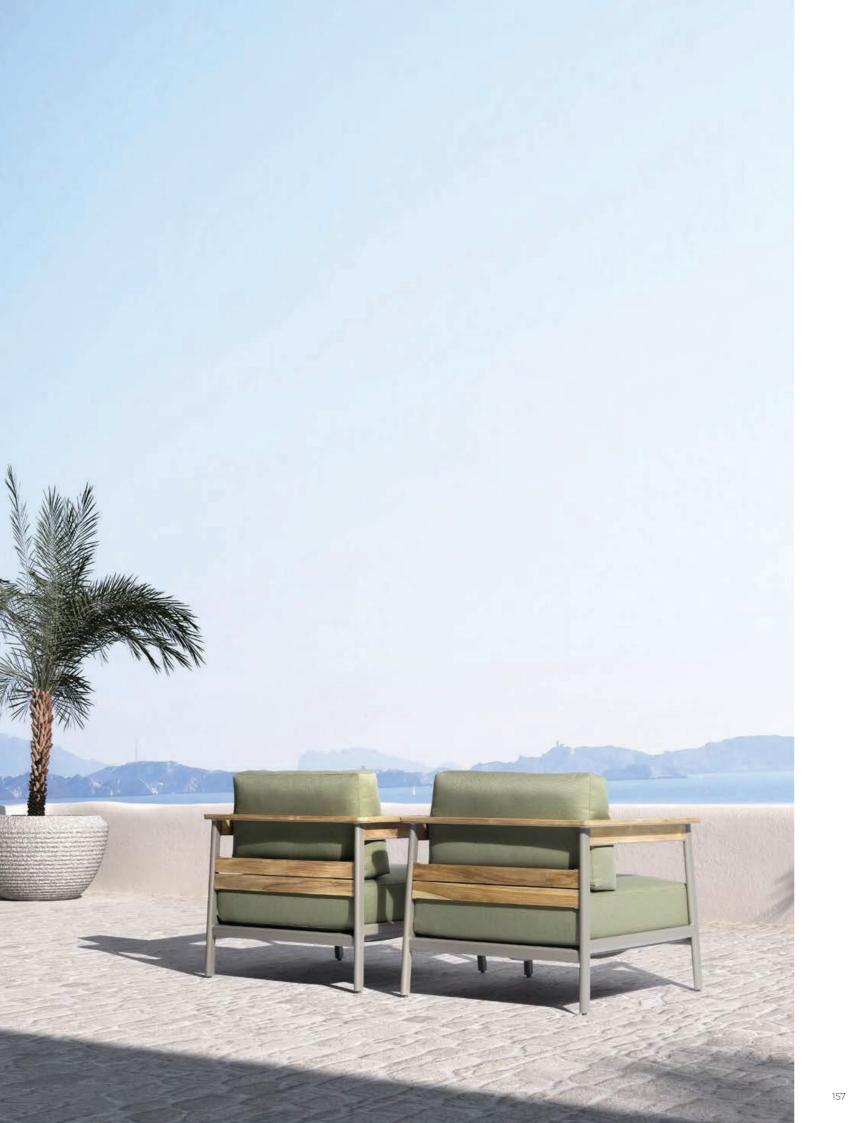

## Saona collection

Designer by Enrique Martí Studio

 Saona Sofa Saona Easy Arm Chair Saona Table.
 Taupé Crank VT102

151

EN Its subtle yet impactful forms convey honesty, requiring no adornment beyond their own structure.

The geometry and purity of saona's components dispense with superfluous embellishments, engaging with the simplicity of the space's minimalist aesthetic. This enriches the volume and sensation, crafting various outdoor areas to relish the cherished sunlight.

Saona Easy Arm Chair. Taupé Crank VT102

Mediterranean Vibes

Saona Easy Arm Chair.
 Taupé Crank VT102

Saona Coffee Table. Taupé Crank VT102

Saona Sofa.
 Taupé Crank VT102

Saona collection Mediterranean Vibes 159 Crank outdoor furniture General Catalogue