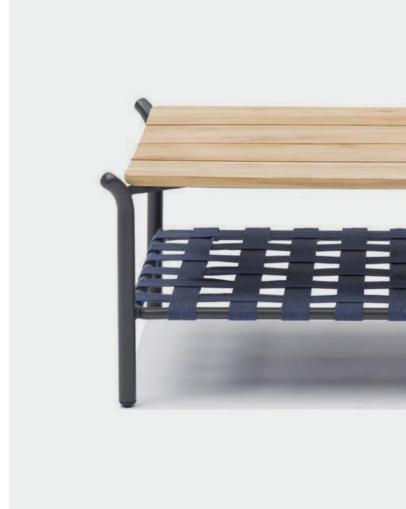

### Malta collection

Designer by Enrique Martí Studio

- Malta Arm Chair Malta Table. Terracotta Crank VT109
- Malta Easy Arm Chair. White Crank VT103

EN A versatile, light and full of color collection. Malta does not neglect comfort, thanks to its upholstered seat it guarantees user comfort. It also has a braided back with straps, which give it a modern and sophisticated look. It is a complete collection that has seats and tables. The tabletops are very interesting at a compositional level, since thanks to their partition in the central part they allow different grains to be combined and the process to be optimized.

 Malta Sofa Malta Easy Arm Chair Malta Coffee Table.
 White Crank VT103

Malta collection

 Malta Chair Malta Arm Chair Malta Table.
 Terracotta Crank VT109

Malta Arm Chair Terracotta Crank VT109

General Catalogue

Crank outdoor furniture

Malta Table. Terracotta Crank VT109

Malta Arm Chair Malta Table. —• Terracotta Crank VT109

- Malta Easy Arm Chair Malta Sofa Malta Side Table.
   White Crank VT103
- Malta Easy Arm Chair.