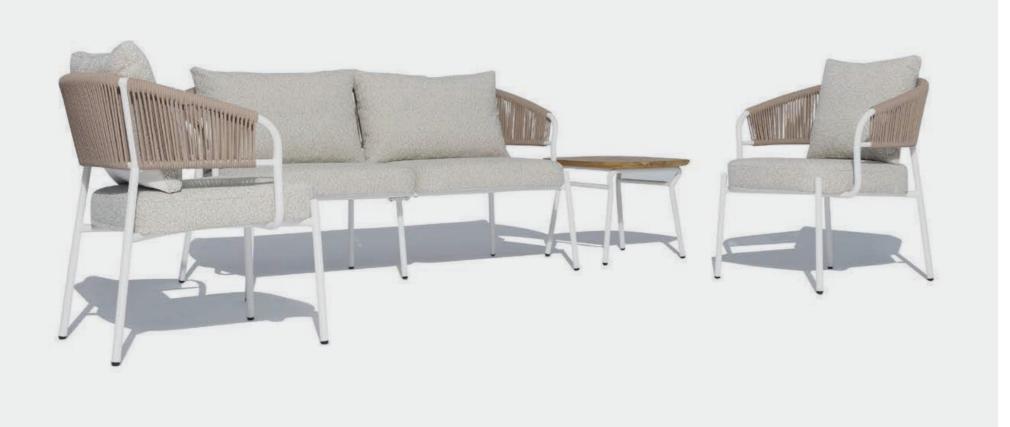

### Base collection

Designer by Enrique Martí Studio

 Base Sofa Base Easy Arm Chair Base Coffee Table.
 Anthracite Crank VT101 ■ Base Side Table. Anthracite Crank VT101

**EN** This contemporary collection encapsulates the art of mediterranean living in its timeless essence. Its aluminum structure with a powder-coated finish merges with teak wood arms and plush cushions, achieving a harmony of comfort and style.

Comprising an armchair, a double sofa, and a triple sofa, this line reflects classic elegance and allows for cushion customization in patterns and colors. Complementing the ensemble, center tables and lamps are included. In summary, the collection embodies the union of sun and earth in an expression of relaxed luxury and mediterranean elegance.