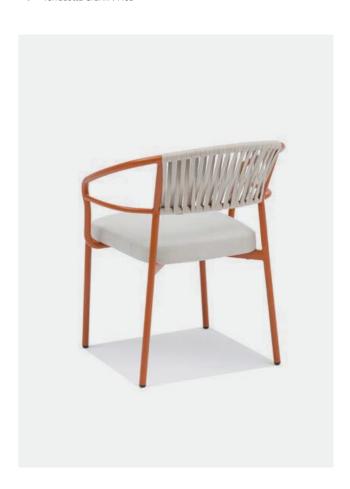

## Bahia collection

Designer by Enrique Martí Studio

- Bahia Stool Bahia Table.
  Blue Crank VT107
- Bahia Arm Chair. Terracotta Crank VT109

**EN** A collection full of color, rich in details and combining materials. Bahia will bring joy to any space in which it's located, as well as personality because of the great color range in which it's offered.

It's a light design that can be accompanied by different cushions to make the collection even more relaxing. Bahia is super interesting, it's capable of combining materials and colors in a masterful way. In addition, it's comfortable due to its curvature in the pieces, which adapts them to the human body. Are you looking to give an outdoor space personality? Bahia is without a doubt your collection.