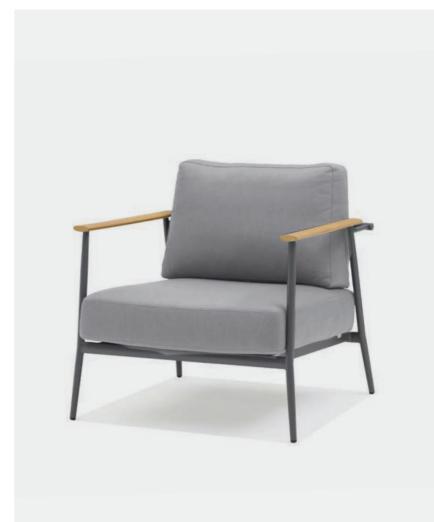

## Aura collection

Designer by Enrique Martí Studio

Inspired by nature, the aura collection is versatile and is adapted to any space while remaining a comfortable piece with an incredibly careful aesthetic. With the essential pieces and a timeless design, aura is a collection resistant to inclement weather but without set aside from the beauty of the furniture.

Combining multiple textures, materials and colours, a design which makes the difference and rich in details is obtained. It allows you to combine the materials in order to adapt perfectly to your space, in addition, the collection has seats and  $tables\ to\ create\ an\ integral\ space\ that\ radiates\ that\ characteristic\ luminosity\ of\ the\ aura\ collection.$ 