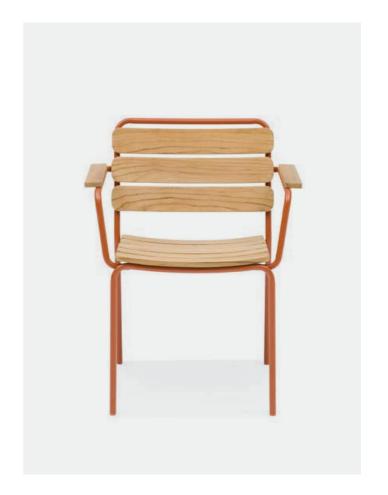

# Solei collection

Designer by Enrique Martí Studio

 Solei Arm Chair Solei Table Teak

Solei evokes the wild west in a minimalist way. Made of wood, it is a simple, functional and comfortable nordic style collection. Complements the wooden structure with upholstered cushions to invite you to spend long periods of time in it.

Use wood as an added value at an aesthetic and functional level since it provides comfort and warmth to your space. Solei is resistant and has been designed so that you can transport your home outdoors and feel at home, enjoying the light and heat of the sun.