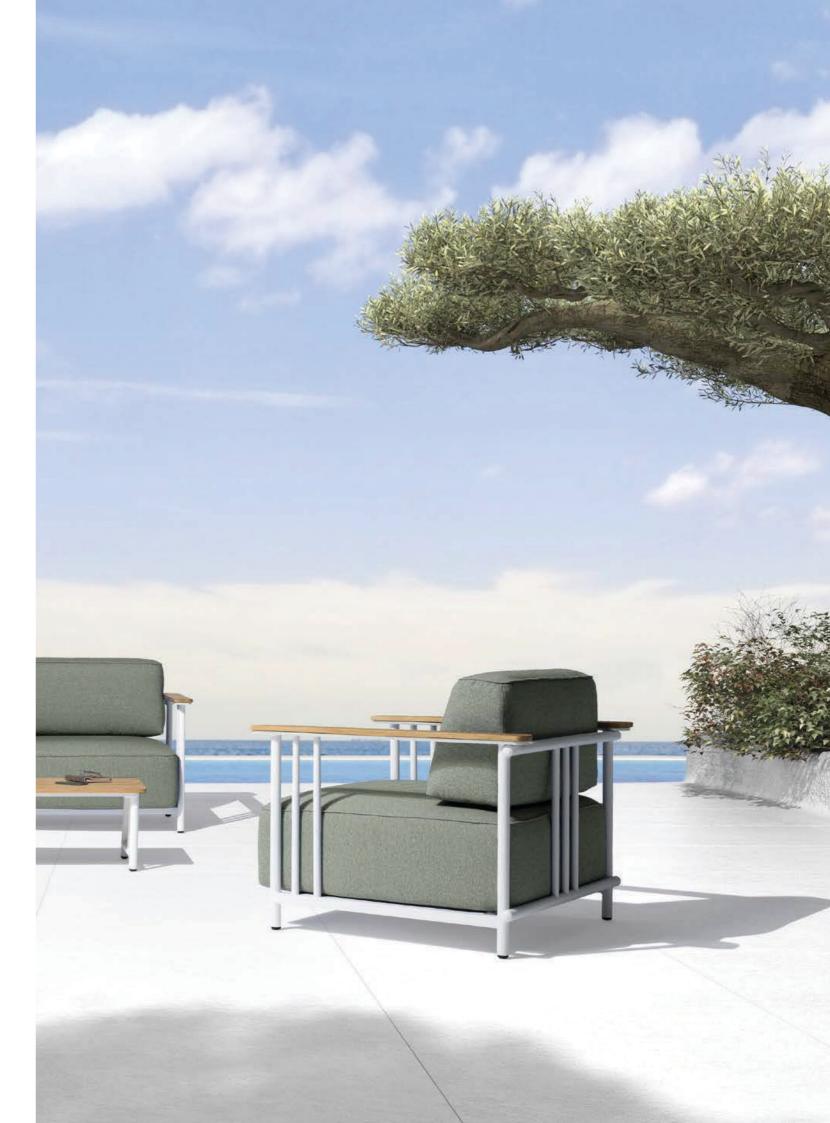

## Aura collection

Designer by Enrique Martí Studio

Inspired by nature, the aura collection is versatile and is adapted to any space while remaining a comfortable piece with an incredibly careful aesthetic. With the essential pieces and a timeless design, aura is a collection resistant to inclement weather but without set aside from the beauty of the furniture.

Combining multiple textures, materials and colours, a design which makes the difference and rich in details is obtained. It allows you to combine the materials in order to adapt perfectly to your space, in addition, the collection has seats and  $tables\ to\ create\ an\ integral\ space\ that\ radiates\ that\ characteristic\ luminosity\ of\ the\ aura\ collection.$ 

Aura Easy Soft Arm Chair Aura Coffee Table. Moss Green Crank VT111

Aura Arm Chair Aura Chair Aura table.
 Blue Crank VT107

Aura Easy Chair.
Blue Crank VT107

Crank outdoor furniture General Catalogue

- Aura Chair.
   Blue Crank VT107
- Aura Easy Chair Aura Sofa Aura coffee Table.
   Moss Green Crank VT111