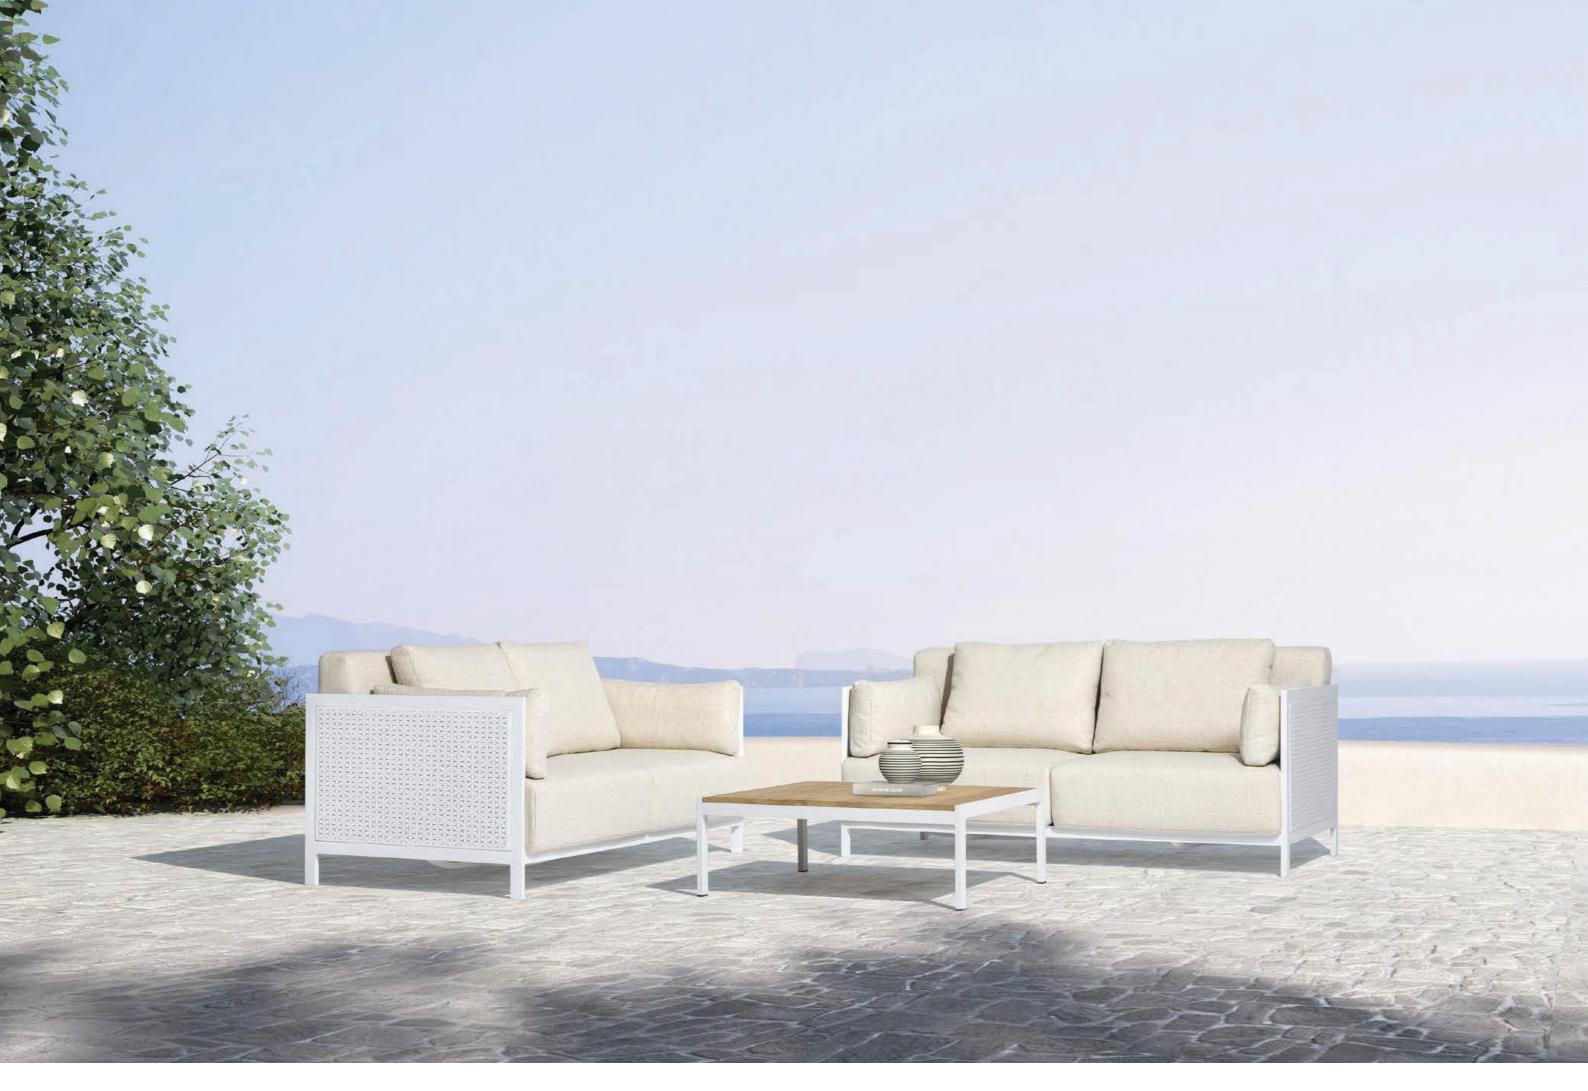

## Aura collection

Designer by Enrique Martí Studio

Inspired by nature, the aura collection is versatile and is adapted to any space while remaining a comfortable piece with an incredibly careful aesthetic. With the essential pieces and a timeless design, aura is a collection resistant to inclement weather but without set aside from the beauty of the furniture.

Combining multiple textures, materials and colours, a design which makes the difference and rich in details is obtained. It allows you to combine the materials in order to adapt perfectly to your space, in addition, the collection has seats and  $tables\ to\ create\ an\ integral\ space\ that\ radiates\ that\ characteristic\ luminosity\ of\ the\ aura\ collection.$ 