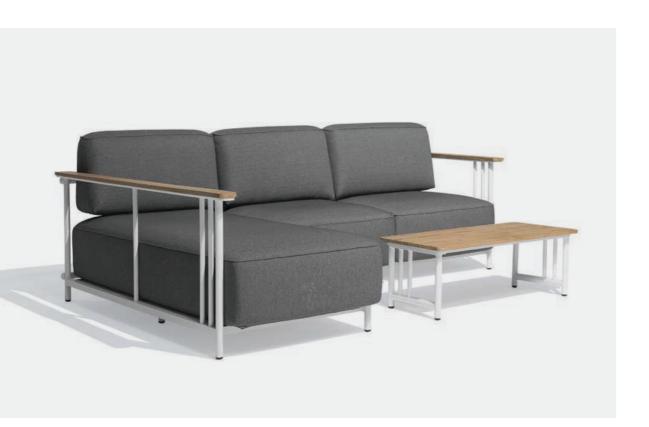

Bahia Chair Bahia Armchair Bahia Easy Chair Bahia Easy Armchair Bahia Sofa Bahia Stool Bahia Table Bahia Coffee Table Bahia Side Table

## Bahia collection

Designer by Enrique Martí Studio

- Bahia Stool Bahia Table.
  Blue Crank VT107
- Bahia Arm Chair. Terracotta Crank VT109

**EN** A collection full of color, rich in details and combining materials. Bahia will bring joy to any space in which it's located, as well as personality because of the great color range in which it's offered.

It's a light design that can be accompanied by different cushions to make the collection even more relaxing. Bahia is super interesting, it's capable of combining materials and colors in a masterful way. In addition, it's comfortable due to its curvature in the pieces, which adapts them to the human body. Are you looking to give an outdoor space personality? Bahia is without a doubt your collection.

Bahia Sofa 2P Bahia Sofa 1P Bahia Coffee Table. Taupé Crank VT102

- Bahia Table. Taupé Crank VT102
- Bahia Chair Bahia Armchair Bahia Rec.Table Crank VT109

124 Bahia collection Mediterranean Vibes 125 Crank outdoor furniture General Catalogue