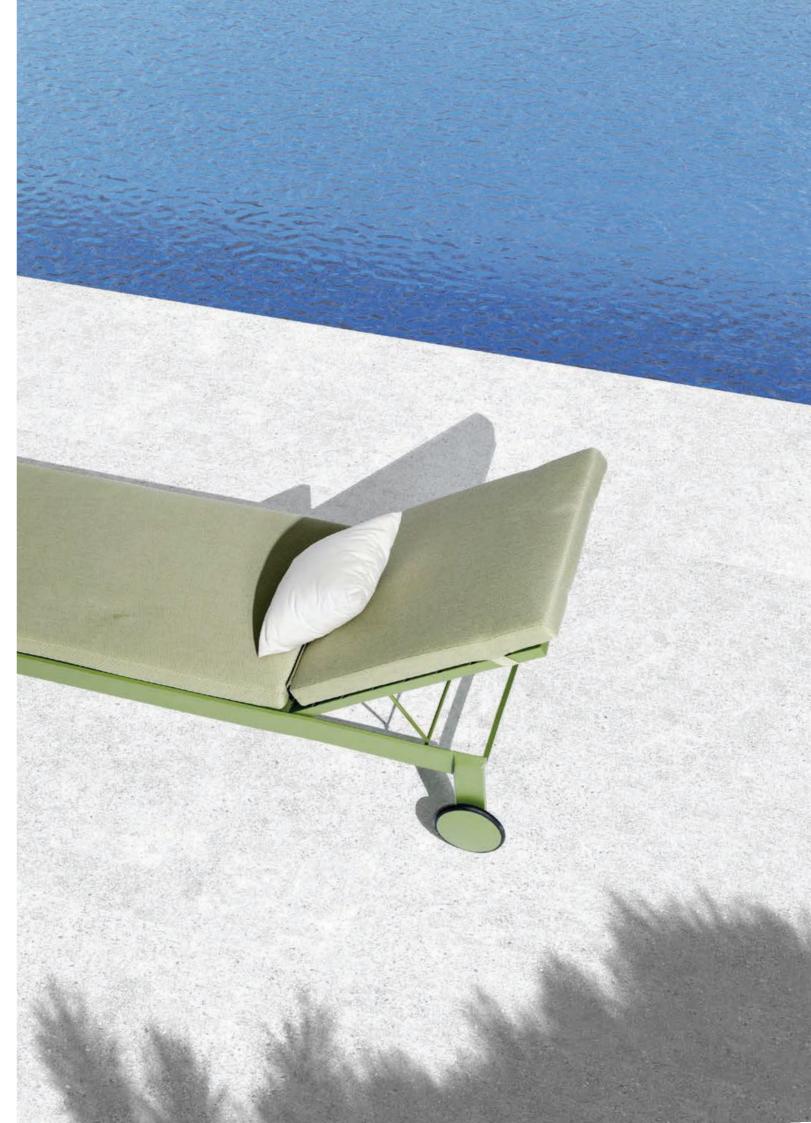

## Branch collection

Designer by Enrique Martí Studio

Branch Sun Bed.
 Moss Green Crank VT111
 Blue Crank VT107

**EN** The BRANCH lounger, with its lightweight yet sturdy structure, integrates seamlessly into the landscape, striking a balance between design and functionality. Its ergonomic shape adapts to the body, providing a resting experience that is not only comfortable but also visually coherent with its surroundings.

This approach transforms an everyday object into an extension of architecture, creating a fluid connection between furniture and outdoor space. More than an isolated piece, the lounger becomes part of the overall design, interacting with the lines and volumes around it to enhance the sense of continuity and harmony.

Branch Sun Bed. Moss Green Crank VT111

Branch Sun Bed.
 Moss Green Crank VT111

Branch collection Mediterranean Vibes 79 Crank outdoor furniture General Catalogue