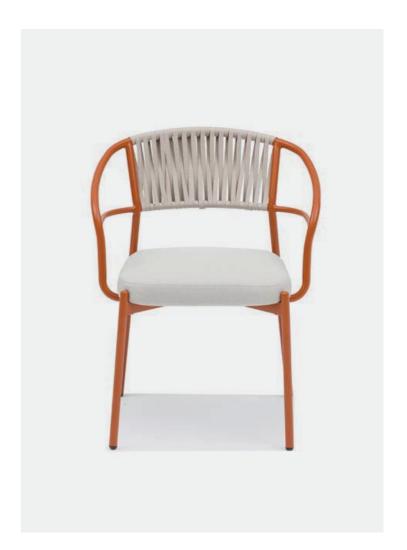

## Roma collection

Designer by Enrique Martí Studio

The roma collection draws inspiration from some of the most characteristic forms of ancient roman constructions, stylizing and integrating them into contemporary designs.

This is a contemporary reference to a classical universe, where the grandeur and sophistication of ancient rome merge with modern design.

● Roma Easy Arm Chair Roma Sofa Roma Coffee Table. White Crank VT103