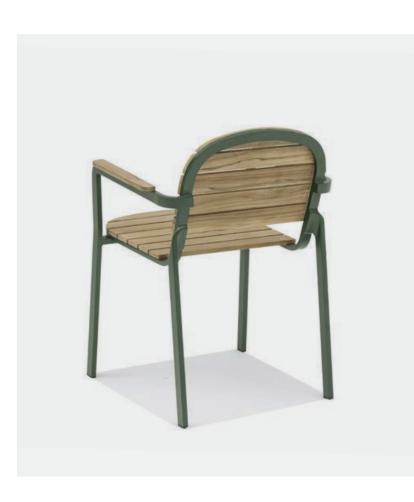

### Creta collection

Designer by Enrique Martí Studio

 Creta Arm Chair, Creta Chair Creta Table.
 Moss Green Crank VT111

General Catalogue

Crank outdoor furniture

173

Inspired by a reinterpretation of traditional table furniture, creta is a fun collection with a distinctive design.

His pieces endowed with material sincerity and execution, combine various materials to create compositions full of colours and textures.

Tables and seats achieve a remarkably interesting and differentiating result in any space in which they are located, with creta you will fill your outdoor space with personality.