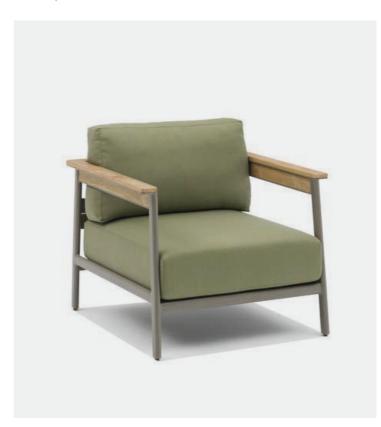

## Saona collection

Designer by Enrique Martí Studio

 Saona Sofa Saona Easy Arm Chair Saona Table.
 Taupé Crank VT102

151

EN Its subtle yet impactful forms convey honesty, requiring no adornment beyond their own structure.

The geometry and purity of saona's components dispense with superfluous embellishments, engaging with the simplicity of the space's minimalist aesthetic. This enriches the volume and sensation, crafting various outdoor areas to relish the cherished sunlight.

Saona Easy Arm Chair. Taupé Crank VT102

Mediterranean Vibes

Saona Easy Arm Chair.
 Taupé Crank VT102

Saona Coffee Table. Taupé Crank VT102

Saona Sofa.
 Taupé Crank VT102

Saona collection Mediterranean Vibes 159 Crank outdoor furniture General Catalogue