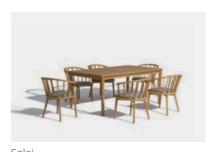

Solei Chair Solei Armchair Solei Easy Armchair Solei Lounge Chair Solei Sofa Solei Table Solei Coffee Table

# Solei collection

Designer by Enrique Martí Studio

 Solei Arm Chair Solei Table Teak

Solei evokes the wild west in a minimalist way. Made of wood, it is a simple, functional and comfortable nordic style collection. Complements the wooden structure with upholstered cushions to invite you to spend long periods of time in it.

Use wood as an added value at an aesthetic and functional level since it provides comfort and warmth to your space. Solei is resistant and has been designed so that you can transport your home outdoors and feel at home, enjoying the light and heat of the sun.