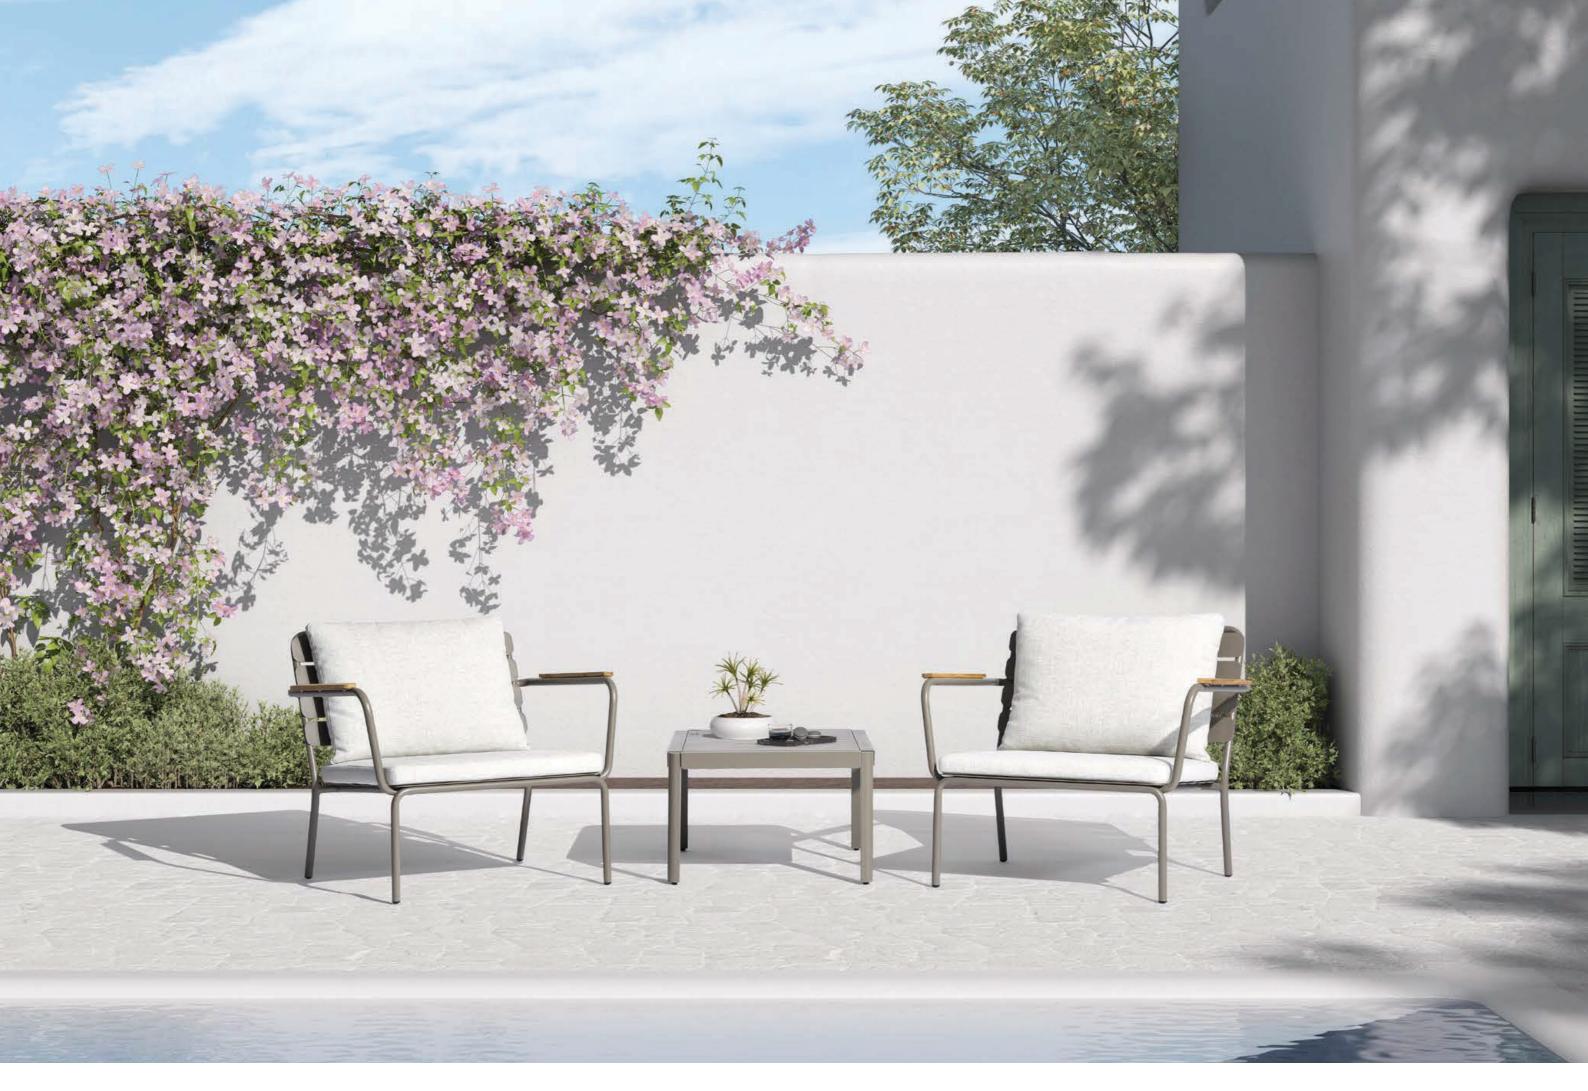

## Bahia collection

Designer by Enrique Martí Studio

- Bahia Stool Bahia Table.
  Blue Crank VT107
- Bahia Arm Chair. Terracotta Crank VT109

**EN** A collection full of color, rich in details and combining materials. Bahia will bring joy to any space in which it's located, as well as personality because of the great color range in which it's offered.

It's a light design that can be accompanied by different cushions to make the collection even more relaxing. Bahia is super interesting, it's capable of combining materials and colors in a masterful way. In addition, it's comfortable due to its curvature in the pieces, which adapts them to the human body. Are you looking to give an outdoor space personality? Bahia is without a doubt your collection.

Bahia Sofa 2P Bahia Sofa 1P Bahia Coffee Table. Taupé Crank VT102

- Bahia Table. Taupé Crank VT102
- Bahia Chair Bahia Armchair Bahia Rec.Table Crank VT109

124 Bahia collection Mediterranean Vibes 125 Crank outdoor furniture General Catalogue