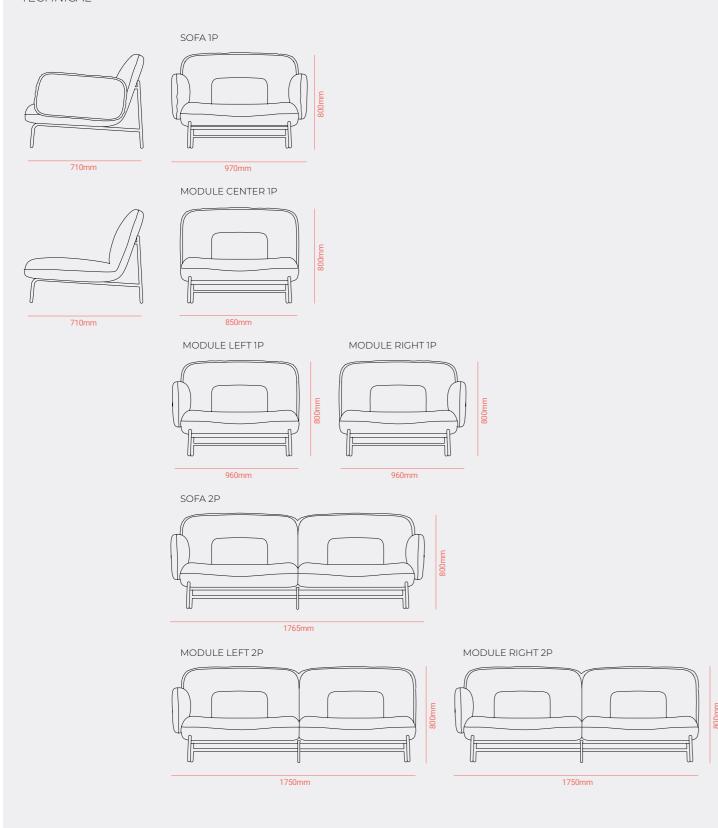

Bahia Sofa 2P Bahia Sofa 1P Bahia Coffee Table. Taupé Crank VT102

- Bahia Table. Taupé Crank VT102
- Bahia Chair Bahia Armchair Bahia Rec.Table Crank VT109

124 Bahia collection Mediterranean Vibes 125 Crank outdoor furniture General Catalogue

#### BAHIA TECHNICAL