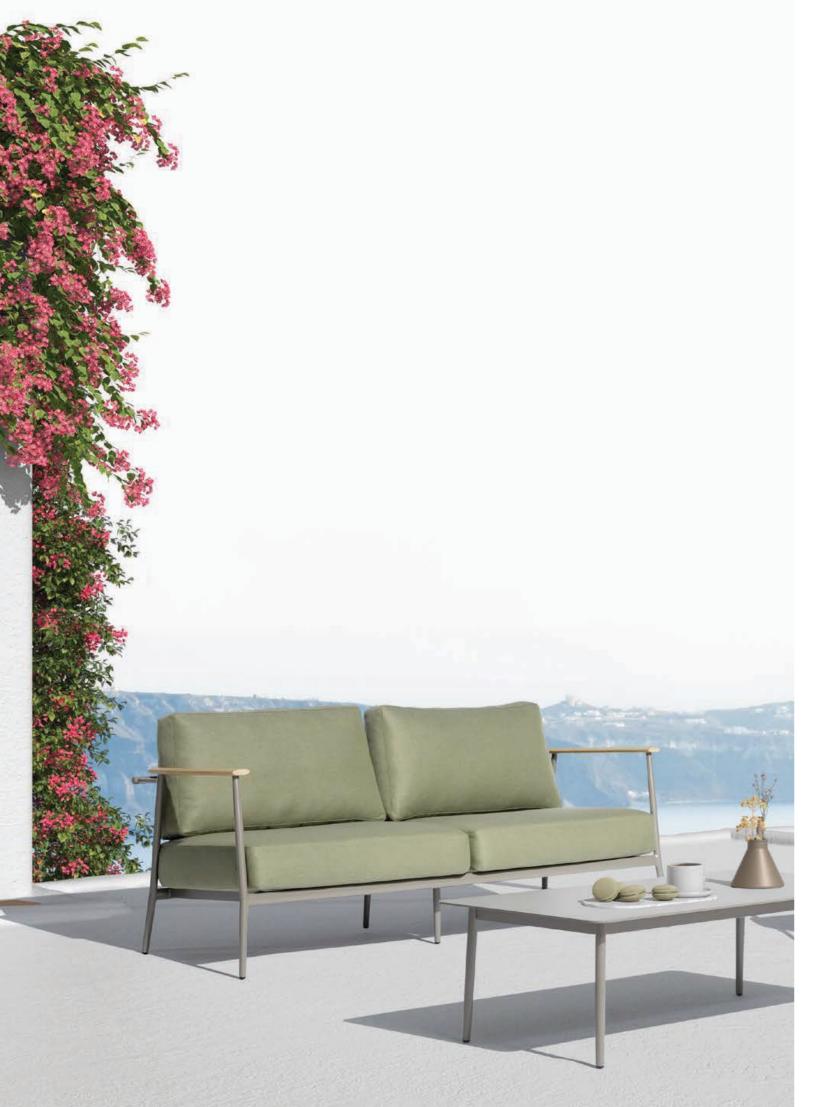

## Aura collection

Designer by Enrique Martí Studio

Inspired by nature, the aura collection is versatile and is adapted to any space while remaining a comfortable piece with an incredibly careful aesthetic. With the essential pieces and a timeless design, aura is a collection resistant to inclement weather but without set aside from the beauty of the furniture.

Combining multiple textures, materials and colours, a design which makes the difference and rich in details is obtained. It allows you to combine the materials in order to adapt perfectly to your space, in addition, the collection has seats and  $tables\ to\ create\ an\ integral\ space\ that\ radiates\ that\ characteristic\ luminosity\ of\ the\ aura\ collection.$ 