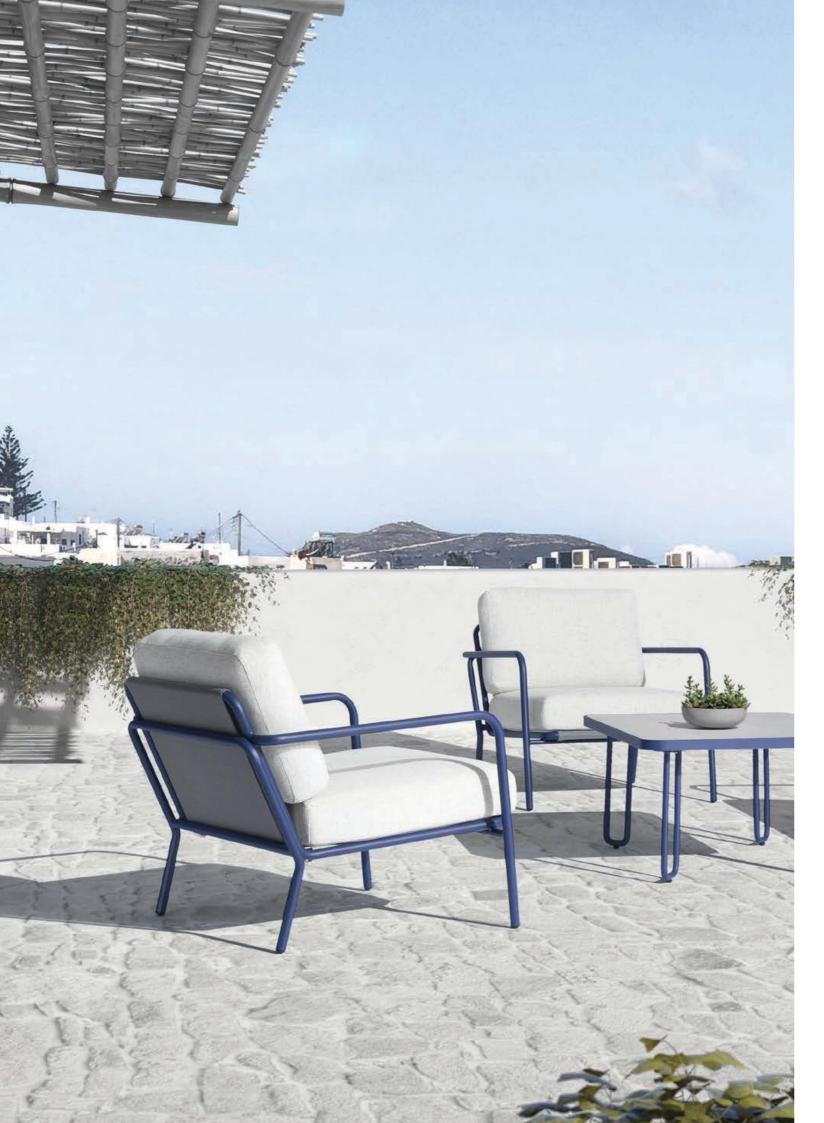

## Aura collection

Designer by Enrique Martí Studio

Inspired by nature, the aura collection is versatile and is adapted to any space while remaining a comfortable piece with an incredibly careful aesthetic. With the essential pieces and a timeless design, aura is a collection resistant to inclement weather but without set aside from the beauty of the furniture.

Combining multiple textures, materials and colours, a design which makes the difference and rich in details is obtained. It allows you to combine the materials in order to adapt perfectly to your space, in addition, the collection has seats and  $tables\ to\ create\ an\ integral\ space\ that\ radiates\ that\ characteristic\ luminosity\ of\ the\ aura\ collection.$ 